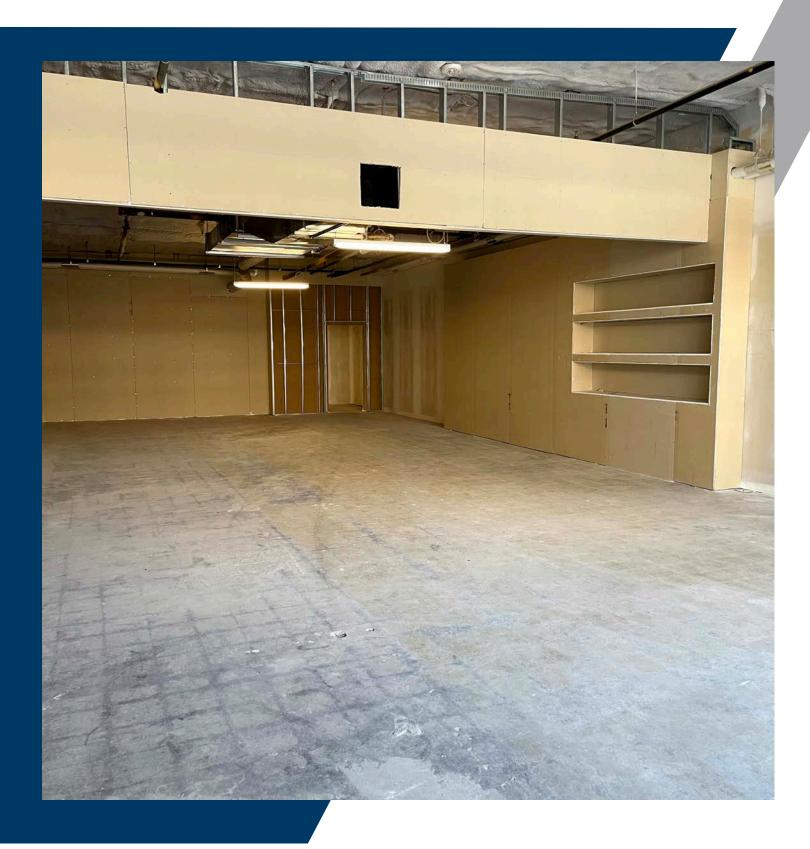

# **FLOOR PLAN** LEASED W. SOUTH PORTAGE AVENUE - 150M TO PORTAGE & MAIN **AVAILABLE (+/-) 1,600 SF** KARIBU-K-CAFE 15 x6 FS x6 1 3 MTS/RELOCATED SHAW **GREENWOODS DENTAL & SURGICAL CENTRE**