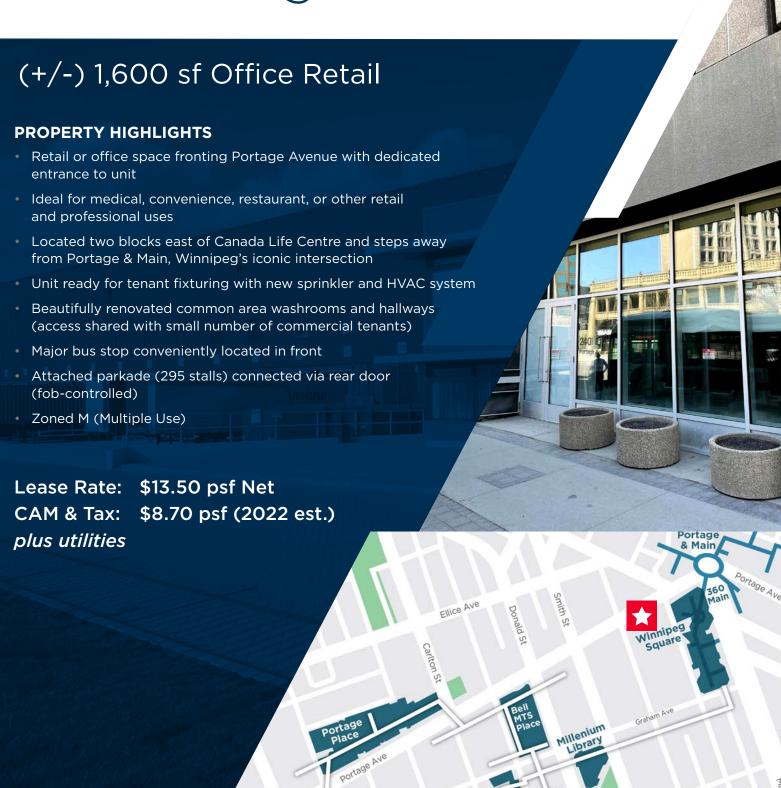

**Chris Hourihan Associate** 

T 204 934 6215 C 204 995 0225 chris.hourihan@cwstevenson.ca Cushman & Wakefield | Stevenson 200 - 55 Donald Street

Winnipeg, Manitoba R3C 1L8 T 204 928 5000

www.cwstevenson.ca



#### **FOR LEASE**

240 Portage Avenue





## 240 Portage Avenue





**ELEVATOR TO PARKADE** 

**COMMON WASHROOMS** 

### 240 Portage Avenue

# **FLOOR PLAN** LEASED W. SOUTH PORTAGE AVENUE - 150M TO PORTAGE & MAIN **AVAILABLE (+/-) 1,600 SF** KARIBU-K-CAFE 15 x6 FS x6 1 3 MTS/RELOCATED SHAW **GREENWOODS DENTAL & SURGICAL CENTRE**



## 240 Portage Avenue

### **COMMON ACCESS CORRIDORS AND WASHROOMS**







# 240 Portage Avenue