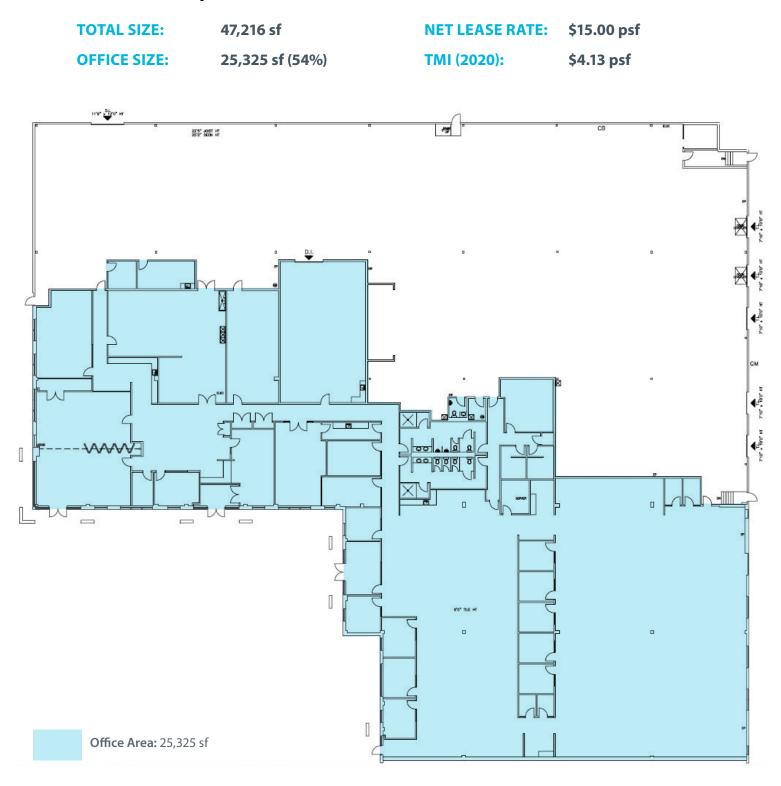

## **Units 8-11 Details**

| TOTAL SIZE:            | 47,216 sf       |
|------------------------|-----------------|
| OFFICE SIZE:           | 25,325 sf (54%) |
| TRUCK LEVEL DOORS:     | 5 (8' X 10')    |
| <b>DRIVE-IN DOORS:</b> | 1 (12' X 12')   |
| CLEAR HEIGHT:          | 22′5″           |
| BAY SIZE:              | 44′5″ x 32′10″  |
| OCCUPANCY DATE:        | Immediate       |
| NET LEASE RATE:        | \$15.00 psf     |
| TMI (2020):            | \$4.13 psf      |

## FLOOR PLAN | UNITS 8-11

Avison Young Commercial Real Estate (Ontario) Inc., Brokerage 77 City Centre Drive, Suite 301, Mississauga, Ontario, Canada L5B 1M5 T 905.712.2100 F 905.712.2937 avisonyoung.ca