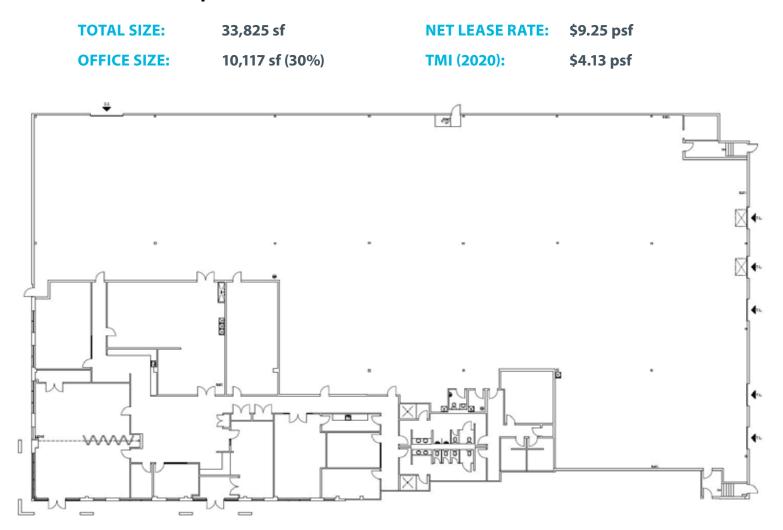

#### **UNITS 10-11**

| TOTAL SIZE:     | 33,825 sf       |
|-----------------|-----------------|
| OFFICE SIZE:    | 10,117 sf (30%) |
| SHIPPING:       | 5 T/L, 1 D/I    |
| CLEAR HEIGHT:   | 22′5″           |
| NET LEASE RATE: | \$9.25 psf      |

## FLOOR PLAN | UNITS 10-11

Avison Young Commercial Real Estate (Ontario) Inc., Brokerage 77 City Centre Drive, Suite 301, Mississauga, Ontario, Canada L5B 1M5 T 905.712.2100 F 905.712.2937 avisonyoung.ca