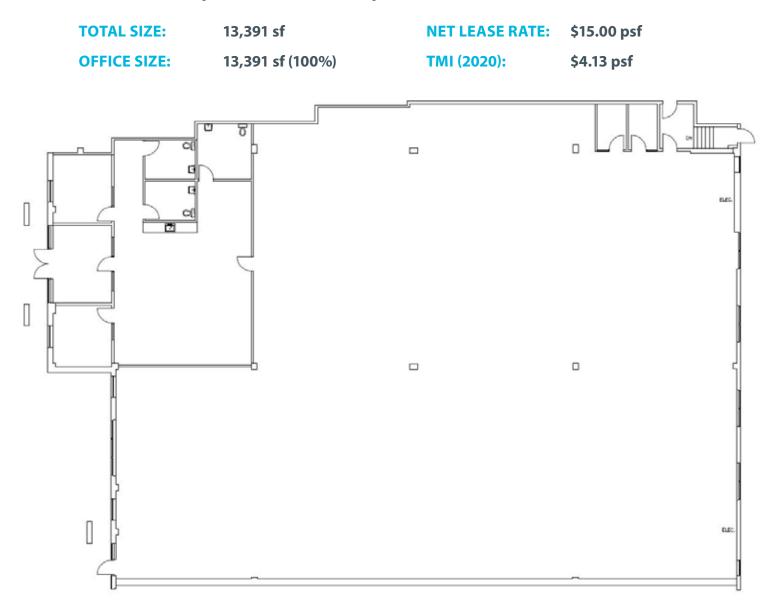

#### UNITS 8-9 | OPTION A

| TOTAL SIZE:          | 13,391 sf   |
|----------------------|-------------|
| <b>OFFICE SIZE:</b>  | 100%        |
| SHIPPING:            | 4 T/L       |
| <b>CLEAR HEIGHT:</b> | 22'5"       |
| NET LEASE RATE:      | \$15.00 psf |

## FLOOR PLAN | UNITS 8-9 | OPTION A

Avison Young Commercial Real Estate (Ontario) Inc., Brokerage 77 City Centre Drive, Suite 301, Mississauga, Ontario, Canada L5B 1M5 T 905.712.2100 F 905.712.2937 avisonyoung.ca