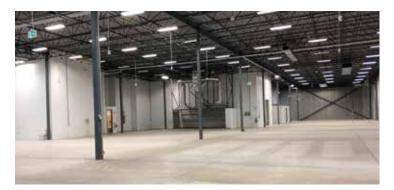

#### **COMMENTS:**

- Units are in move-in condition.
- Office area is built out with multiple private offices and washrooms and large open cubicle area
- Excellent access to Highways 403 & 407.
- Many amenities in close proximity.
- Gym and change rooms with shower.
- Large floor-to-ceiling windows.