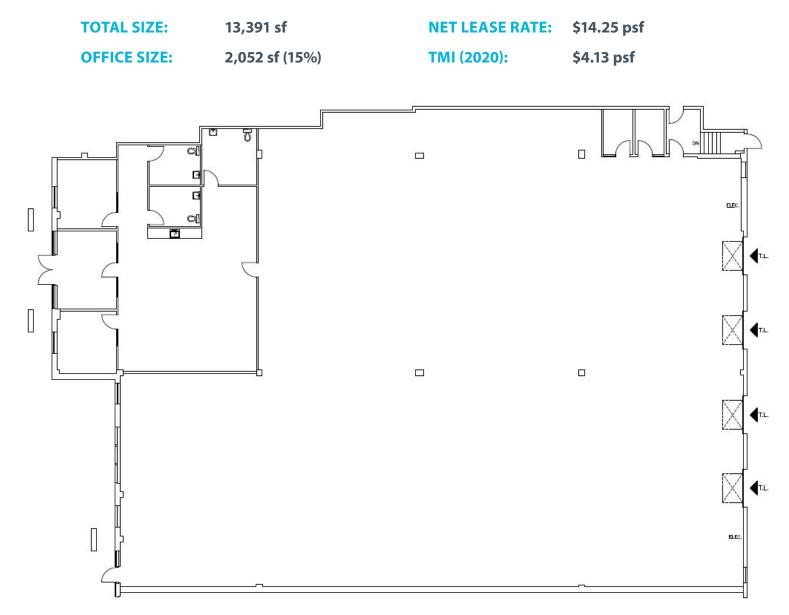

## FLOOR PLAN | UNITS 8-9 | OPTION A

Avison Young Commercial Real Estate (Ontario) Inc., Brokerage 77 City Centre Drive, Suite 301, Mississauga, Ontario, Canada L5B 1M5 T 905.712.2100 F 905.712.2937 avisonyoung.ca

#### UNITS 8-9 | OPTION A

| TOTAL SIZE:          | 13,391 sf   |
|----------------------|-------------|
| <b>OFFICE SIZE:</b>  | 100%        |
| SHIPPING:            | 4 T/L       |
| <b>CLEAR HEIGHT:</b> | 22'5"       |
| NET LEASE RATE:      | \$15.00 psf |

#### UNITS 8-9 | OPTION B

| TOTAL SIZE:         | 13,391 sf      |
|---------------------|----------------|
| <b>OFFICE SIZE:</b> | 2,052 sf (15%) |
| SHIPPING:           | 4 T/L          |
| CLEAR HEIGHT:       | 22′5″          |
| NET LEASE RATE:     | \$14.25 psf    |