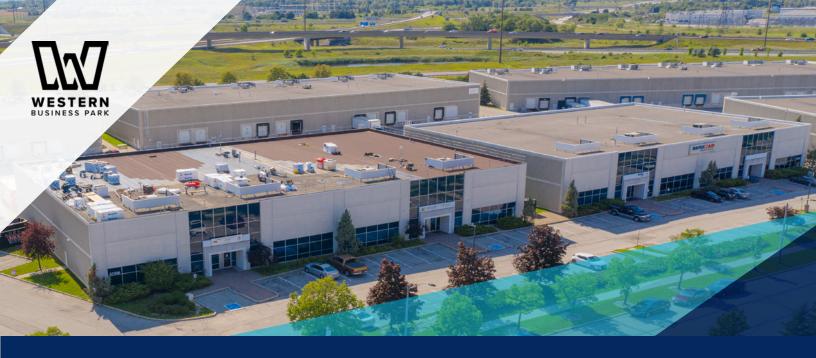

## **INDUSTRIAL UNITS AVAILABLE**

# GWL REALTY UNITS STARTING AT 2,000 SF

- > Prestigious Industrial Park
- > Wide range of office percentages available
- > Well managed with a reputable Landlord
- > Ample surface parking
- > 22' 24' ceiling height
- > Immediate access to Highways 403, 407 and QEW

### **PROPERTY** PHOTOS