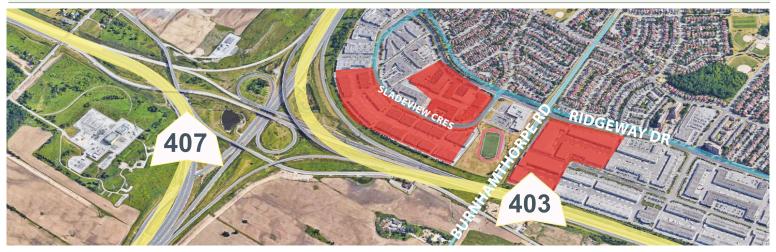

## **SLADEVIEW** BUSINESS PARK

| BUILDING                 | UNIT  | SIZE (SF) | OCCUPANCY   | COMMENTS                           | ASKING RATE | T.M.I      |
|--------------------------|-------|-----------|-------------|------------------------------------|-------------|------------|
| 3995 Sladeview Crescent  | 7     | 5,146     | Immediate   | 55% office, 1 D/I door, 18'        | \$14.00 psf | \$5.48 psf |
| 4055 Sladeview Crescent  | 2     | 3,551     | Immediate   | 29% office, 1 D/I door, 22'        | \$14.95 psf | \$5.48 psf |
| 4090B Sladeview Crescent | 1     | 11,140    | May 1, 2021 | 31% office, 3 T/L, 1 D/I door, 24' | \$14.25 psf | \$5.48 psf |
| 4090B Sladeview Crescent | 2     | 11,326    | Immediate   | 30% office, 2 T/L, 1 D/I door, 24' | \$14.25 psf | \$5.48 psf |
| 4140B Sladeview Crescent | 1-2   | 14,005    | Immediate   | 18% office, 4 T/L doors, 23'       | \$14.00 psf | \$5.48 psf |
| 4140B Sladeview Crescent | 3     | 6,637     | Immediate   | 15% office, 2 T/L doors, 23'       | \$14.75 psf | \$5.48 psf |
| 4140B Sladeview Crescent | 4     | 6,642     | Immediate   | 51% office, 2 T/L doors, 23'       | \$14.75 psf | \$5.48 psf |
| 4060 Ridgeway Drive      | 12-14 | 11,913    | Immediate   | 11% office, 4 T/L doors, 23'       | \$13.50 psf | \$5.48 psf |

### ERIN MILLS BUSINESS PARK

| BUILDING            | UNIT | SIZE (SF) | OCCUPANCY | COMMENTS                    | ASKING RATE | T.M.I      |
|---------------------|------|-----------|-----------|-----------------------------|-------------|------------|
| 3600 Ridgeway Drive | 2    | 10,805    | Immediate | 22% office, 2 T/L door, 24' | \$14.00 psf | \$4.15 psf |
| 3600 Ridgeway Drive | 3    | 12,394    | Immediate | 20% office, 2 T/L door, 24' | \$14.50 psf | \$4.15 psf |
| 3755 Laird Road     | 7    | 5,932     | Immediate | 38% office, 2 T/L door, 22' | \$14.25 psf | \$4.15 psf |
| 3755 Laird Road     | 8-9  | 13,351    | Immediate | 15% office, 4 T/L, 22'      | \$15.00 psf | \$4.15 psf |
| 3800A Laird Road    | 6    | 12,365    | Immediate | 26% office, 2 T/Ldoor, 24'  | \$14.00 psf | \$4.15 psf |