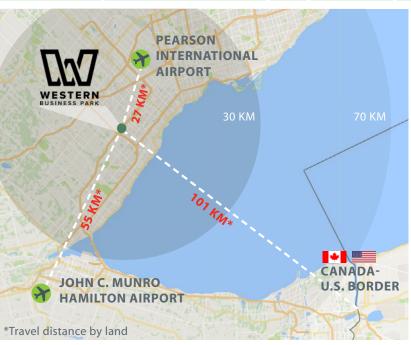

diate | 38% office, 2 T/L door, 22' | \$14.25 psf | \$4.15 psf |
| 3755 Laird Road     | 8-9  | 13,351    | Immediate | 15% office, 4 T/L, 22'      | \$15.00 psf | \$4.15 psf |
| 3800A Laird Road    | 6    | 12,365    | Immediate | 26% office, 2 T/Ldoor, 24'  | \$14.00 psf | \$4.15 psf |



\*FLOOR PLANS AVAILABLE ON REQUEST

For more information, please contact:

Chris Wicken

Sales Representative, Vice President 905.283.2334 chris.wicken@avisonyoung.com Lyndsay Hopps

Sales Representative, Principal 905.283.2390 lyndsay.hopps@avisonyoung.com Tom Clancy Broker, Principal 905.283.2388 tom.clancy@avisonyoung.com



Avison Young Commercial Real Estate Services, LP 77 City Centre Drive, Suite 301 Mississauga, Ontario, Canada L5B 1M5 T 905.712.2100 F 905.712.2937





### **AMENITIES** MAP





- LA Fitness Golf Town Canadian Tire Petsmart Best Buy Tim Hortons Panera Bread Jack Astor's Starbucks Mandarin
- Sheridan Centre
  - Shoppers Drug Mart
  - Scotiabank
  - Metro
  - McDonalds
  - Walmart TD Bank Five Guys Popeye's
- Erin Mills Town Centre
  - Hudson's Bay
  - LCBO
  - Tim Hortons
  - Loblaws

- Smart Centre Oakville
  - Walmart
  - CIBC
  - Nando's
  - The Keg
  - Goodlife Fitness
- Oakville Place
  - BMO
  - Sears
  - Sport Chek
- RBC Esso HomeSense **RONA**
- Square One Mall
  - Moxie's
  - Cineplex
  - Whole Foods
  - Goodlife Fitness

For more information, please contact:

### Chris Wicken

Sales Representative, Vice President 905.283.2334

chris.wicken@avisonyoung.com

#### Lyndsay Hopps

Sales Representative, Principal 905.283.2390

lyndsay.hopps@avisonyoung.com

#