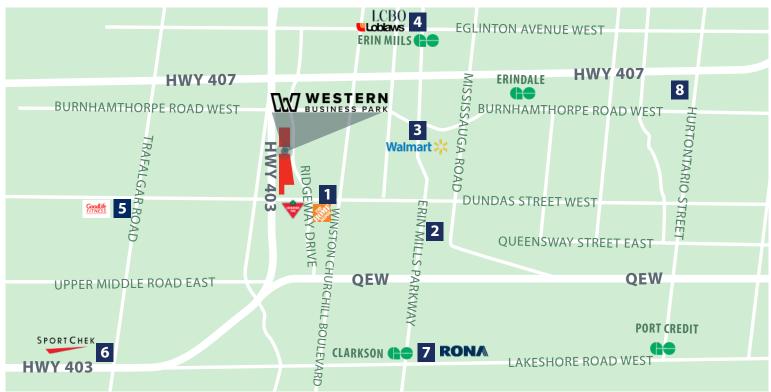

### **AMENITIES** MAP

- LA Fitness Golf Town Canadian Tire Petsmart Best Buy Tim Hortons Panera Bread Jack Astor's Starbucks Mandarin
- Sheridan Centre
  - Shoppers Drug Mart
  - Scotiabank
  - Metro
  - McDonalds
  - Walmart TD Bank Five Guys Popeye's
- Erin Mills Town Centre
  - Hudson's Bay
  - LCBO
  - Tim Hortons
  - Loblaws

- Smart Centre Oakville
  - Walmart
  - CIBC
  - Nando's
  - The Keg
  - Goodlife Fitness
- Oakville Place
  - BMO
  - Sears
  - Sport Chek
- RBC Esso HomeSense **RONA**
- Square One Mall
  - Moxie's
  - Cineplex
  - Whole Foods
  - Goodlife Fitness