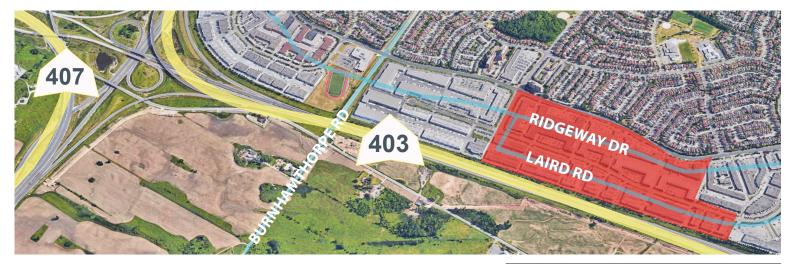

### LAIRD BUSINESS PARK

| BUILDING         | UNIT  | SIZE (SF) | OCCUPANCY     | COMMENTS                                 | ASKING RATE | T.M.I      |
|------------------|-------|-----------|---------------|------------------------------------------|-------------|------------|
| 3490 Laird Road  | 4-5   | 4,412     | 30 days       | 22% office, 2 T/L, 18'                   | \$14.00 psf | \$4.63 psf |
| 3505 Laird Road  | 13    | 3,132     | Immediate     | 8% office, 1 T/L, 22'                    | \$14.50 psf | \$4.63 psf |
| 3505 Laird Road  | 16-17 | 5,749     | Immediate     | 43% office, 2 T/L, 22'                   | \$14.00 psf | \$4.63 psf |
| 3535 Laird Road  | 3     | 3,308     | April 1, 2021 | 22% office, 1 D/l, 22′                   | \$14.50 psf | \$4.63 psf |
| 3600A Laird Road | 9     | 4,032     | 30 days       | 16% office, 1 T/L, 24′                   | \$14.00 psf | \$4.63 psf |
| 3600A Laird Road | 9-11  | 10,982    | 30 days       | 25% office, 3 T/L, 24′                   | \$14.00 psf | \$4.63 psf |
| 3600B Laird Road | 13    | 5,076     | May 1, 2021   | 12% office, 1 T/L, 22', Option to demise | \$14.00 psf | \$4.63 psf |
| 3615 Laird Road  | 2-3   | 7,950     | Immediate     | 19% office, 2 D/I, 22′                   | \$14.00 psf | \$4.63 psf |
| 3615 Laird Road  | 4     | 3,976     | Immediate     | 18% office, 1 D/I, 22'                   | \$14.00 psf | \$4.63 psf |

### RIDGEWAY BUSINESS PARK

| BUILDING            | UNIT | SIZE (SF) | OCCUPANCY | COMMENTS                | ASKING RATE | T.M.I      |
|---------------------|------|-----------|-----------|-------------------------|-------------|------------|
| 3200 Ridgeway Drive | 2    | 2,906     | Immediate | 100% office, 1 D/I, 22' | \$15.00 psf | \$5.05 psf |
| 3200 Ridgeway Drive | 16   | 2,874     | Immediate | 22% office, 1 T/L, 22′  | \$14.75 psf | \$5.05 psf |