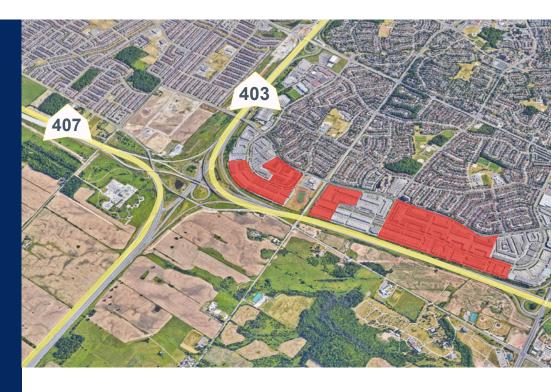

### LAIRD BUSINESS PARK

| BUILDING         | UNIT  | SIZE (SF) | OCCUPANCY     | COMMENTS                                 | ASKING RATE | T.M.I      |
|------------------|-------|-----------|---------------|------------------------------------------|-------------|------------|
| 3490 Laird Road  | 4-5   | 4,412     | 30 days       | 22% office, 2 T/L, 18'                   | \$14.00 psf | \$4.63 psf |
| 3505 Laird Road  | 13    | 3,132     | Immediate     | 8% office, 1 T/L, 22'                    | \$14.50 psf | \$4.63 psf |
| 3505 Laird Road  | 16-17 | 5,749     | Immediate     | 43% office, 2 T/L, 22'                   | \$14.00 psf | \$4.63 psf |
| 3535 Laird Road  | 3     | 3,308     | April 1, 2021 | 22% office, 1 D/l, 22′                   | \$14.50 psf | \$4.63 psf |
| 3600A Laird Road | 9     | 4,032     | 30 days       | 16% office, 1 T/L, 24′                   | \$14.00 psf | \$4.63 psf |
| 3600A Laird Road | 9-11  | 10,982    | 30 days       | 25% office, 3 T/L, 24′                   | \$14.00 psf | \$4.63 psf |
| 3600B Laird Road | 13    | 5,076     | May 1, 2021   | 12% office, 1 T/L, 22', Option to demise | \$14.00 psf | \$4.63 psf |
| 3615 Laird Road  | 2-3   | 7,950     | Immediate     | 19% office, 2 D/I, 22′                   | \$14.00 psf | \$4.63 psf |
| 3615 Laird Road  | 4     | 3,976     | Immediate     | 18% office, 1 D/I, 22'                   | \$14.00 psf | \$4.63 psf |

### RIDGEWAY BUSINESS PARK

| BUILDING            | UNIT | SIZE (SF) | OCCUPANCY | COMMENTS                | ASKING RATE | T.M.I      |
|---------------------|------|-----------|-----------|-------------------------|-------------|------------|
| 3200 Ridgeway Drive | 2    | 2,906     | Immediate | 100% office, 1 D/I, 22' | \$15.00 psf | \$5.05 psf |
| 3200 Ridgeway Drive | 16   | 2,874     | Immediate | 22% office, 1 T/L, 22′  | \$14.75 psf | \$5.05 psf |

## **SLADEVIEW** BUSINESS PARK

| BUILDING                 | UNIT  | SIZE (SF) | OCCUPANCY   | COMMENTS                           | ASKING RATE | T.M.I      |
|--------------------------|-------|-----------|-------------|------------------------------------|-------------|------------|
| 3995 Sladeview Crescent  | 7     | 5,146     | Immediate   | 55% office, 1 D/I door, 18'        | \$14.00 psf | \$5.48 psf |
| 4055 Sladeview Crescent  | 2     | 3,551     | Immediate   | 29% office, 1 D/I door, 22'        | \$14.95 psf | \$5.48 psf |
| 4090B Sladeview Crescent | 1     | 11,140    | May 1, 2021 | 31% office, 3 T/L, 1 D/I door, 24' | \$14.25 psf | \$5.48 psf |
| 4090B Sladeview Crescent | 2     | 11,326    | Immediate   | 30% office, 2 T/L, 1 D/I door, 24' | \$14.25 psf | \$5.48 psf |
| 4140B Sladeview Crescent | 1-2   | 14,005    | Immediate   | 18% office, 4 T/L doors, 23'       | \$14.00 psf | \$5.48 psf |
| 4140B Sladeview Crescent | 3     | 6,637     | Immediate   | 15% office, 2 T/L doors, 23'       | \$14.75 psf | \$5.48 psf |
| 4140B Sladeview Crescent | 4     | 6,642     | Immediate   | 51% office, 2 T/L doors, 23'       | \$14.75 psf | \$5.48 psf |
| 4060 Ridgeway Drive      | 12-14 | 11,913    | Immediate   | 11% office, 4 T/L doors, 23'       | \$13.50 psf | \$5.48 psf |

### ERIN MILLS BUSINESS PARK

| BUILDING            | UNIT | SIZE (SF) | OCCUPANCY | COMMENTS                    | ASKING RATE | T.M.I      |
|---------------------|------|-----------|-----------|-----------------------------|-------------|------------|
| 3600 Ridgeway Drive | 2    | 10,805    | Immediate | 22% office, 2 T/L door, 24' | \$14.00 psf | \$4.15 psf |
| 3600 Ridgeway Drive | 3    | 12,394    | Immediate | 20% office, 2 T/L door, 24' | \$14.50 psf | \$4.15 psf |
| 3755 Laird Road     | 7    | 5,932     | Immediate | 38% office, 2 T/L door, 22' | \$14.25 psf | \$4.15 psf |
| 3755 Laird Road     | 8-9  | 13,351    | Immediate | 15% office, 4 T/L, 22'      | \$15.00 psf | \$4.15 psf |
| 3800A Laird Road    | 6    | 12,365    | Immediate | 26% office, 2 T/Ldoor, 24'  | \$14.00 psf | \$4.15 psf |