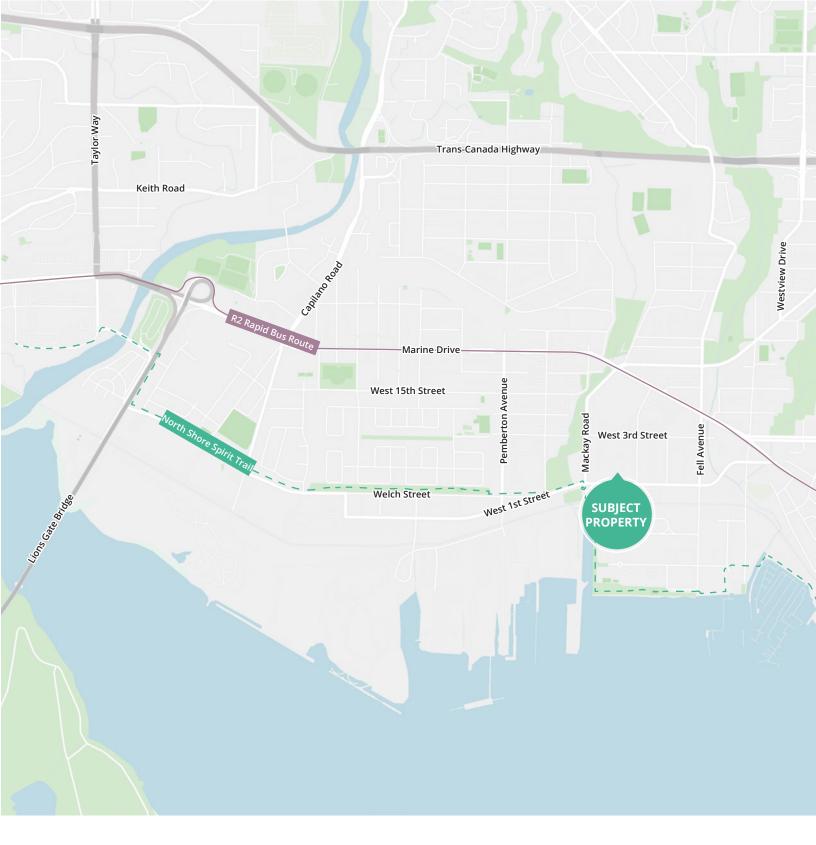

### Location

Capilano Business Park is strategically located directly south of the popular shopping destination, Capilano Mall, and immediately north of the North Shore Auto Mall. This three-phase flex development is one of North Vancouver's premier business parks, providing almost 300,000 sf of office, showroom and warehouse space for businesses of the North Shore.

This destination creates a unique opportunity for businesses to be located in a business park setting, while still being within walking distance of numerous shops, services, and amenities.

## Area highlights

Å

 $\bigotimes$ 

- 2₽ Close to Capilano Mall Shopping Centre
  - Walking trails nearby
- Well serviced by public transit
- രു **Business Park setting** 
  - Amenity rich area