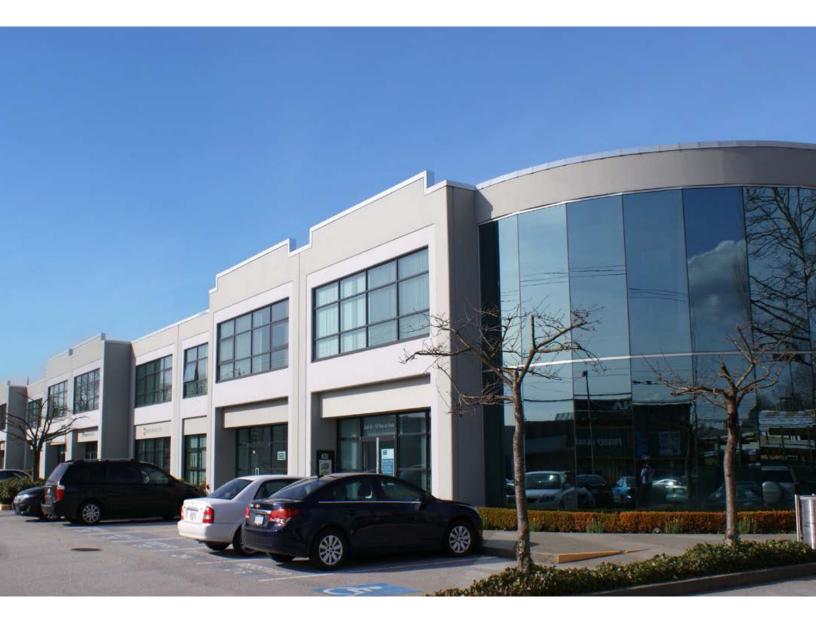

### Capilano Business Park

930 West 1st Street, 980 West 1st Street, & 949 West 3rd Street North Vancouver, BC

Office and light industrial units for lease in the North Shore's premium business park.

Terry Thies\*, Principal 604 646 8398 terry.thies@avisonyoung.com \*Terry Thies Personal Real Estate Corp.

## **Opportunity**

Opportunity to lease office, showroom and light industrial units in one of the North Shore's premier business parks. Professionally managed by BentallGreenOak.

### Location

Capilano Business Park is strategically located directly south of the popular shopping destination, Capilano Mall, and immediately north of the North Shore Auto Mall. This three-phase flex development is one of North Vancouver's premier business parks, providing almost 300,000 sf of office, showroom and warehouse space for businesses of the North Shore.