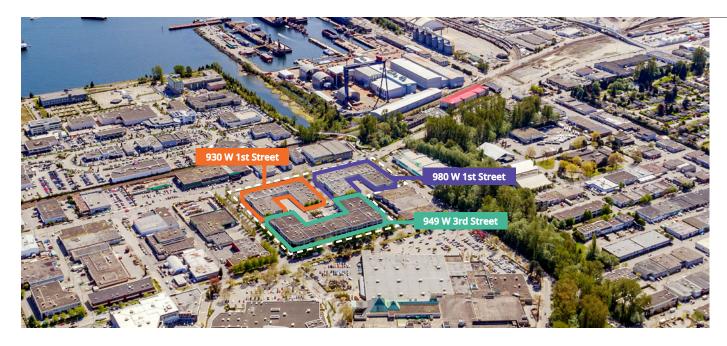

### Capilano Business Park

930 West 1st Street, 980 West 1st Street, & 949 West 3rd Street North Vancouver, BC

Office and light industrial units for lease in the North Shore's premium business park.

Terry Thies\*, Principal 604 646 8398 terry.thies@avisonyoung.com \*Terry Thies Personal Real Estate Corp.

#### **930 WEST 1ST STREET**

| SUITE        | UNIT SIZE | LEASE RATE  | OPERATING COSTS AND<br>TAXES (2024 EST.) | AVAILABILITY |
|--------------|-----------|-------------|------------------------------------------|--------------|
| 216 (Office) | 5,110 sf  | \$19.00 psf | \$10.48 psf                              | Immediate    |
| 221 (Office) | 2,758 sf  | \$19.00 psf | \$10.48 psf                              | Immediate    |

#### 980 WEST 1ST STREET

| SUITE           | UNIT SIZE | LEASE RATE  | OPERATING COSTS AND<br>TAXES (2024 EST.) | AVAILABILITY |
|-----------------|-----------|-------------|------------------------------------------|--------------|
| 100 (Warehouse) | 4,837 sf  | \$21.00 psf | \$10.41 psf                              | Immediate    |
| 210 (Office)    | 1,436 sf  | \$19.00 psf | \$10.41 psf                              | Immediate    |

#### 949 WEST 3RD STREET

| SUITE                  | UNIT SIZE | LEASE RATE  | OPERATING COSTS AND<br>TAXES (2024 EST.) | AVAILABILITY |
|------------------------|-----------|-------------|------------------------------------------|--------------|
| 112 (Warehouse)        | 3,224 sf  | \$21.00 psf | \$10.23 psf                              | Immediate    |
| 113 (Office/Warehouse) | 8,746 sf  | \$21.00 psf | \$10.23 psf                              | June 1, 2024 |
| 209 (Office)           | 3,553 sf  | \$19.00 psf | \$10.23 psf                              | May 1, 2024  |
| 217 (Office)           | 1,346 sf  | \$19.00 psf | \$10.23 psf                              | June 1, 2024 |
| 218 (Office)           | 2,370 sf  | \$19.00 psf | \$10.23 psf                              | Immediate    |