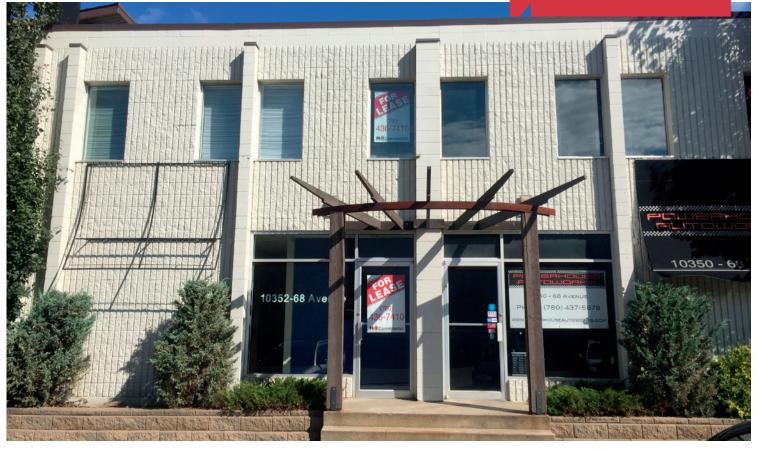

# 10352 - 68 Avenue

Edmonton, Alberta

## **Property Features:**

- 3,330 sq. ft. (more or less)
- 2,640 sq. ft. main floor office/warehouse
- 690 sq. ft. second floor office
- 18' ceiling height
- Currently has 4 offices, reception, washroom and kitchenette build out
- Convenient access located on 68 Avenue between Calgary Trail and Gateway Boulevard