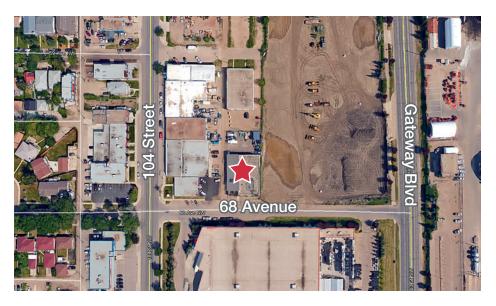

# 10352 - 68 Avenue

Edmonton, Alberta

## **Property Features:**

- 3,330 sq. ft. (more or less)
- 2,640 sq. ft. main floor office/warehouse
- 690 sq. ft. second floor office
- 18' ceiling height
- Currently has 4 offices, reception, washroom and kitchenette build out
- Convenient access located on 68 Avenue between Calgary Trail and Gateway Boulevard