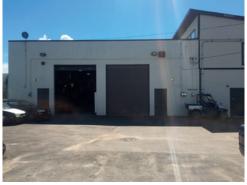

## **Property Features:**

- 3,330 sq. ft. (more or less)
- 2,640 sq. ft. main floor office/warehouse
- 690 sq. ft. second floor office
- 18' ceiling height
- Currently has 4 offices, reception, washroom and kitchenette build out
- Convenient access located on 68 Avenue between Calgary Trail and Gateway Boulevard

Parking: 3 dedicated stalls

Loading: 12'x14' grade level overhead door

Net Rental Rate: Starting at \$9.00/sq.ft./annum

Operating costs: \$4.00/sq.ft. (2016 estimate includes property

tax, building insurance, and common area