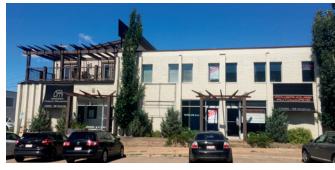

# 10352 - 68 Avenue

Edmonton, Alberta

## **Property Features:**

- 3,330 sq. ft. (more or less)
- 2,640 sq. ft. main floor office/warehouse
- 690 sq. ft. second floor office
- 18' ceiling height
- Currently has 4 offices, reception, washroom and kitchenette build out
- Convenient access located on 68 Avenue between Calgary Trail and Gateway Boulevard