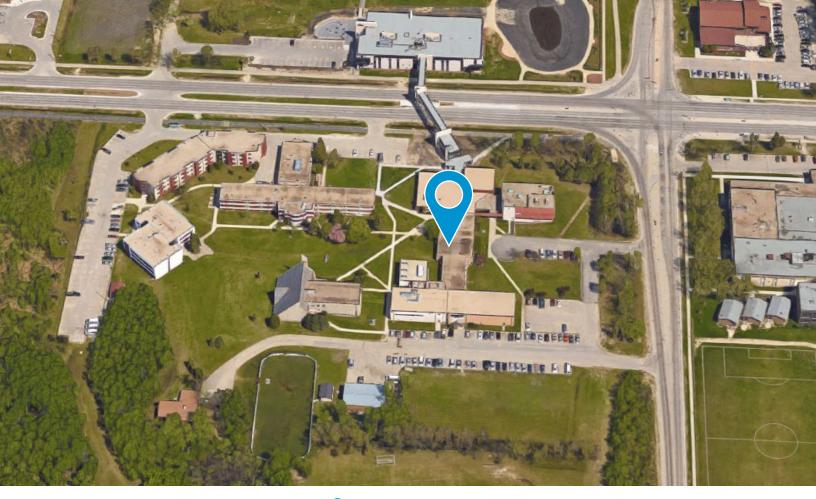

# UNIT DETAILS

Located on Canadian Mennonite University campus in highly sought after quadrant of Winnipeg. In close proximity to major retail nodes and transit routes.

- > 4,108 SF available
- > Ample parking on-site
- > Developed office space
  - > Kitchen
  - > 7 Private Offices
  - > Boardroom currently a sound recording studio
  - > Reception
  - > Elevator accessed