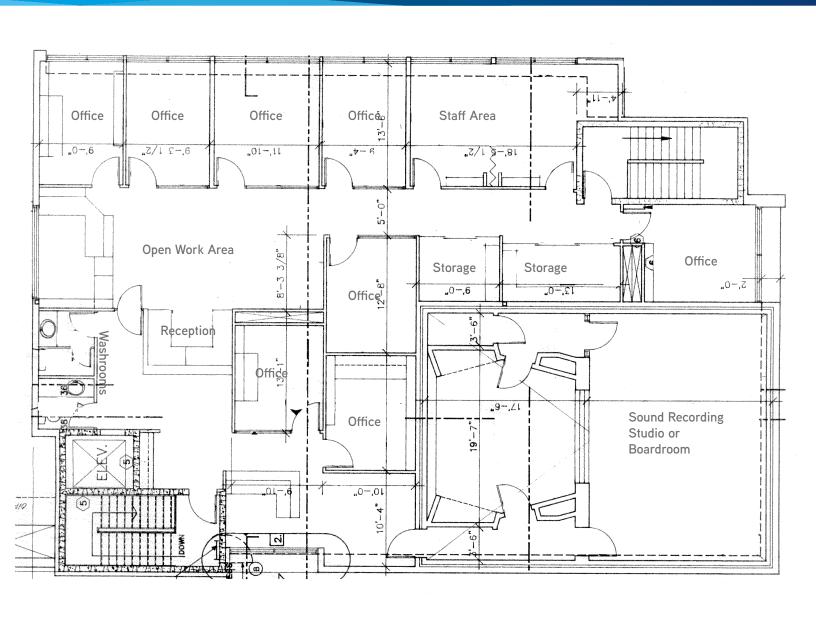

# UNIT DETAILS

Located on Canadian Mennonite University campus in highly sought after quadrant of Winnipeg. In close proximity to major retail nodes and transit routes.

- > 4,108 SF available
- > Ample parking on-site
- > Developed office space
  - > Kitchen
  - > 7 Private Offices
  - > Boardroom currently a sound recording studio
  - > Reception
  - > Elevator accessed

## FLOOR PLAN