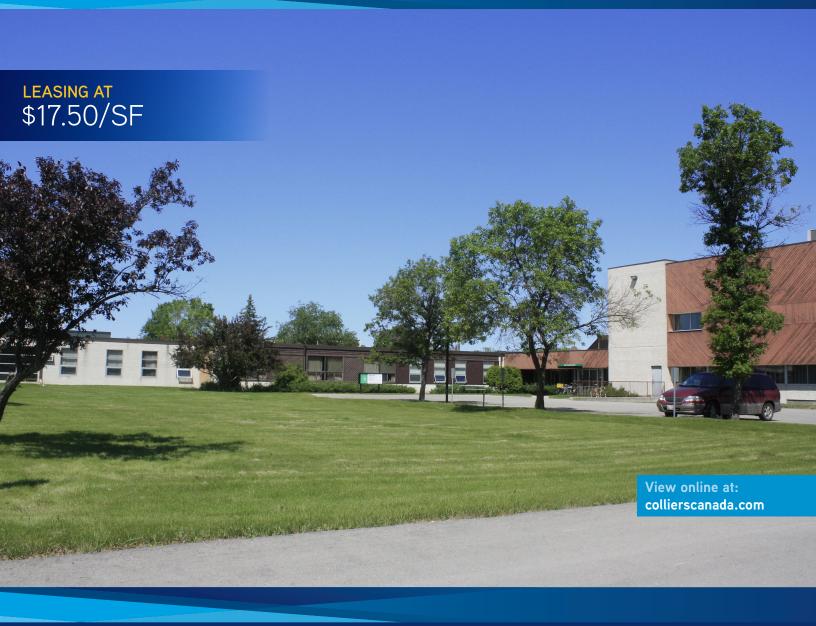

FOR LEASE | Office 200-600 Shaftesbury Boulevard | Winnipeg

# UNIT DETAILS

Located on Canadian Mennonite University campus in highly sought after quadrant of Winnipeg. In close proximity to major retail nodes and transit routes.

- > 4,108 SF available
- > Ample parking on-site
- > Developed office space
  - > Kitchen
  - > 7 Private Offices
  - > Boardroom currently a sound recording studio
  - > Reception
  - > Elevator accessed

### Gross Rent:

\$17.50/SF

\*Very competitive lease rate