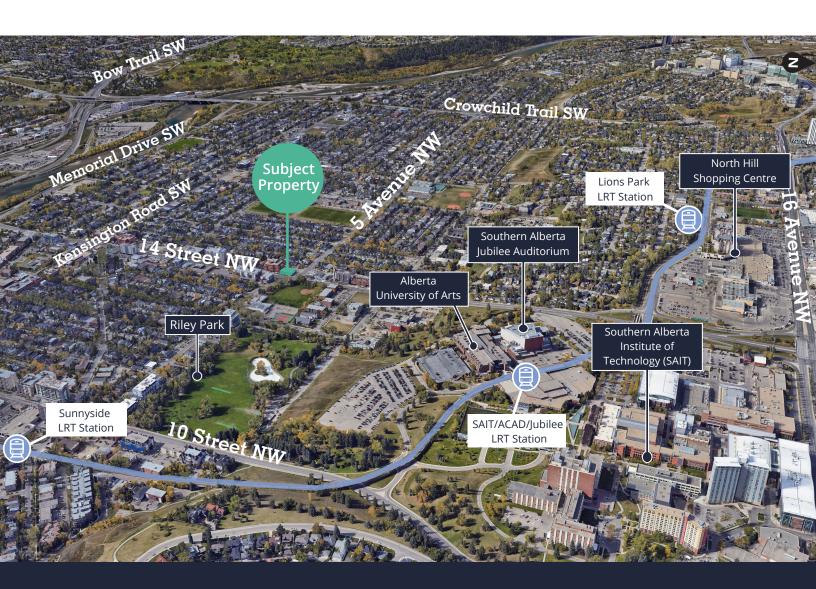

## Highlights

- Desirable inner-city location in Hillhurst, close to vibrant Kensington
- Surrounded by open air shopping and casual dining with a friendly, urban atmosphere
- 5 minutes to the Downtown Core via 14th Street NW
- Well serviced by public transportation, including bus routes
   #1, #19 and #65
- Close proximity to the Sunnyside LRT Station
- Riley Park and Hillhurst Sunnyside Park are just steps away
- Flexible leasing opportunities with move in ready availability