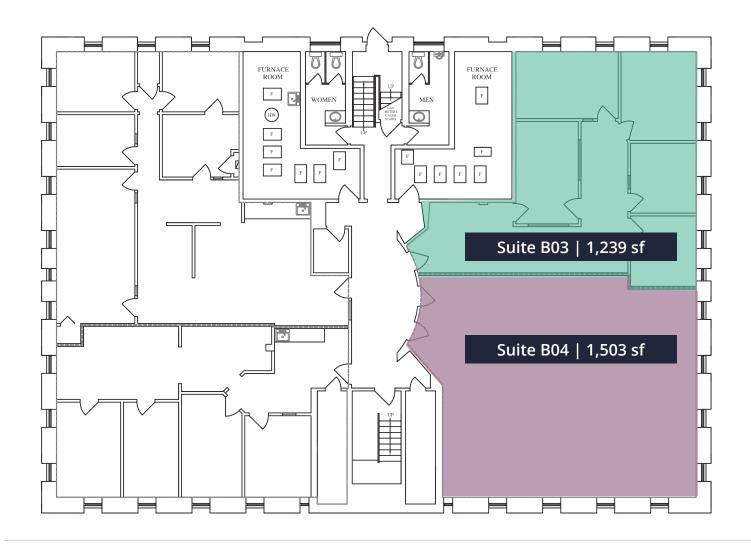

#### **Particulars**

Available Space: B03 | 1,239 sf

B04 | 1,503 sf

100 | 2,684 sf

101 | 3,312 sf

**Available:** Immediately

**Rental Rate:** Main Floor | \$20.00 gross

Lower Level | \$15.00 gross

# Lower Floor

+/- 2,742 sf