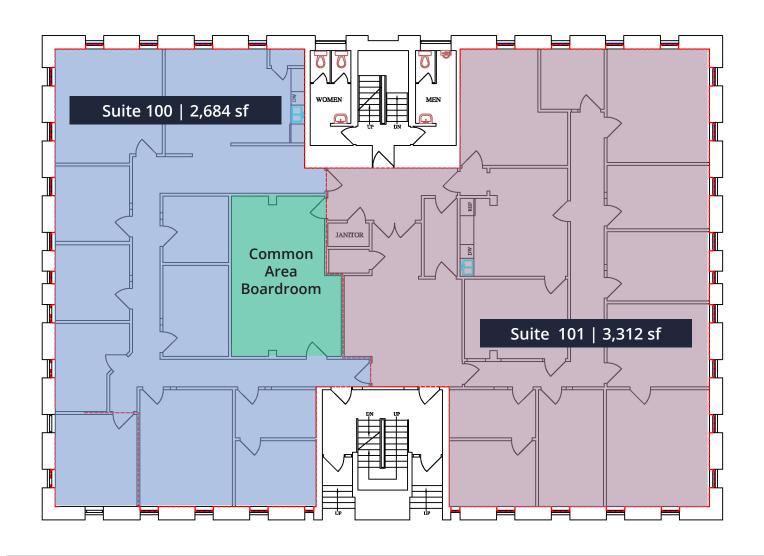

#### **Particulars**

Available Space: B03 | 1,239 sf

B04 | 1,503 sf

100 | 2,684 sf

101 | 3,312 sf

**Available:** Immediately

**Rental Rate:** Main Floor | \$20.00 gross

Lower Level | \$15.00 gross

# Main Floor

+/- 5,996 sf