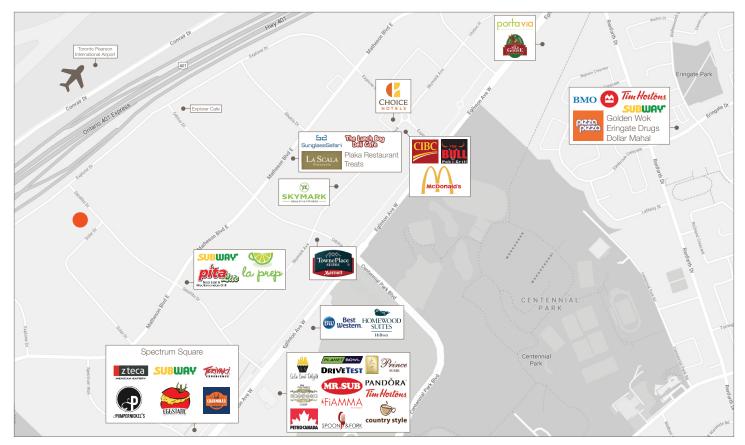

#### Amenities Map

Property Location - 5300 Satellite Drive

Statements and information contained are based on the information furnished by principals and sources which we deem reliable but for which we can assume no responsibility. Lennard Commercial Realty, Brokerage.