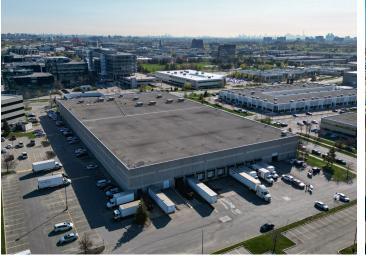

### 5300 Satellite Drive, Mississauga

144,180 SF Prestige Industrial Building

Albert Maierhofer, EVP\* 905.247.9232 amaierhofer@lennard.com Brian Lynett, Partner\* 905.247.9222 blynett@lennard.com Jim O'Reilly, Partner\* 905.247.9230 joreilly@lennard.com

### Lennard:

602-350 Burnhamthorpe Road W, Mississauga 905.625.5020 • lennard.com

\*Sales Representative

A prestige industrial facility of 144,180 SF located in the Airport Corporate Centre, offering great access to all of the 400 Series Highways.

# Strategically located in Mississauga's most prestigious Business Park