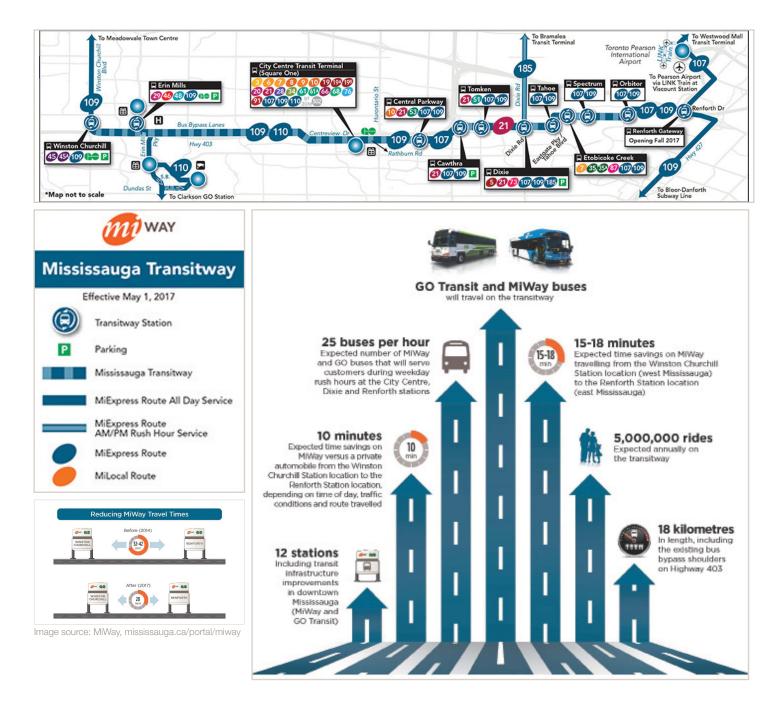

or
- Warehouse lighting is on zoned motion sensors
- Warehouse has a trash compactor room and dedicated external dock
- Warehouse has a shipping office on two levels with drivers wait area and washroom
- 167 Car parking stalls on site



Leasing Agents

Albert Maierhofer\*

Executive Vice President 905.247.9232

amaierhofer@lennard.com

Brian Lynett\* Partner 905.247.9222 blynett@lennard.com

Jim O'Reilly\* Partner

905.247.9230 joreilly@lennard.com

Sales Representative

# Strategically located in Mississauga's most prestigious Business Park



#### Site Plan



Building outline
Property grounds











### Lennard:

lennard.com















Ground Floor Plan



### Lennard:

lennard.com

# $\supset$



### 5300 Satellite Drive

#### Second Floor Plan



#### Mississauga Transitway



#### Amenities Map

Property Location - 5300 Satellite Drive



Statements and information contained are based on the information furnished by principals and sources which we deem reliable but for which we can assume no responsibility. Lennard Commercial Realty, Brokerage.

### Lennard:

lennard.com