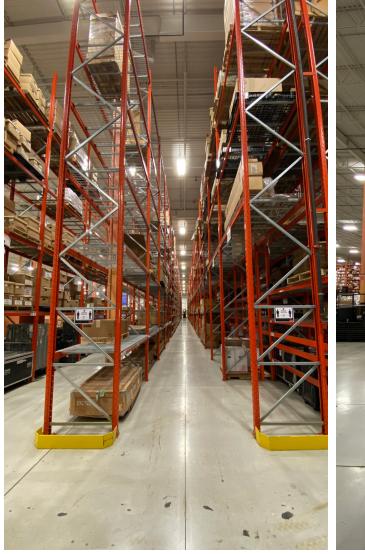

### Property Highlights

- Great access to Highways 401, 427, 409, 407, QEW
- Industrial area includes 28,951 SF of clean rooms which are climate controlled
- 17,216 SF upper mezanine area (not included in building SF)
- Offices have a hydraulic elevator to 2nd floor
- Warehouse lighting is on zoned motion sensors
- Warehouse has a trash compactor room and dedicated external dock
- Warehouse has a shipping office on two levels with drivers wait area and washroom
- 167 Car parking stalls on site

Warehouse 30'-5"

Typical Bay Size **39'8" x 35'8"** 

#### Shipping

9TL / 2DI (Electrically Operated Levelers)

Power 600 Volts/800 amps (3 phase)

Availability Q2 2024