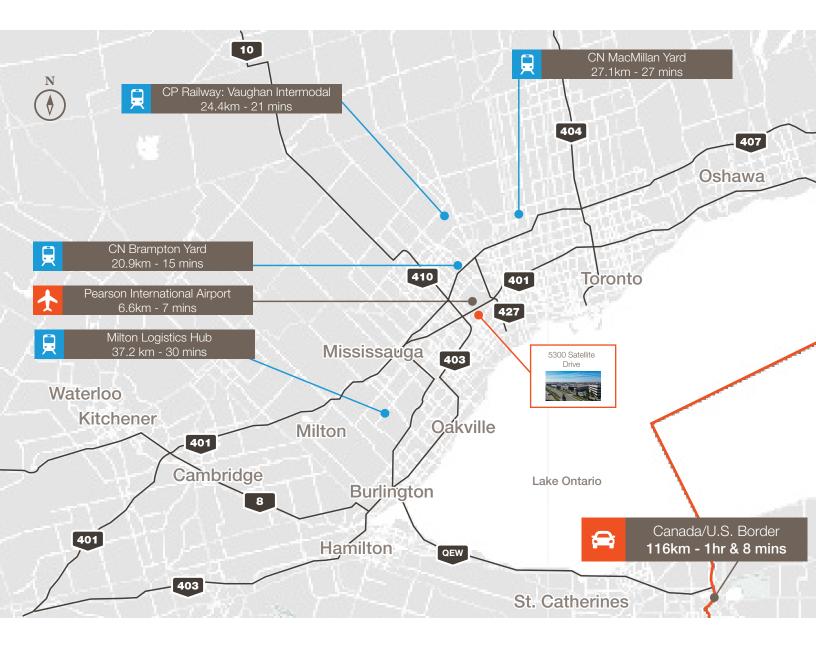

#### Amenities Map

Property Location - 5300 Satellite Drive

Statements and information contained are based on the information furnished by principals and sources which we deem reliable but for which we can assume no responsibility. Lennard Commercial Realty, Brokerage.