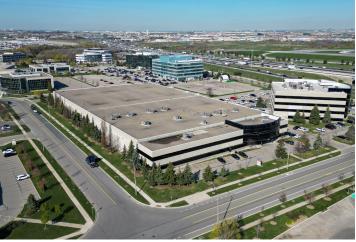

### 5300 Satellite Drive, Mississauga

144,180 SF Prestige Industrial Building

Albert Maierhofer, EVP\* 905.247.9232 amaierhofer@lennard.com Brian Lynett, Partner\* 905.247.9222 blynett@lennard.com Jim O'Reilly, Partner\* 905.247.9230 joreilly@lennard.com

### Lennard:

602-350 Burnhamthorpe Road W, Mississauga 905.625.5020 • lennard.com

\*Sales Representative

A prestige industrial facility of 144,180 SF located in the Airport Corporate Centre, offering great access to all of the 400 Series Highways.

# Strategically located in Mississauga's most prestigious Business Park