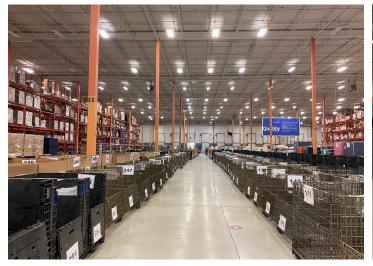

### Property Highlights

- Great access to Highways 401, 427, 409, 407, QEW
- Industrial area includes 28,951 SF of clean rooms which are climate controlled
- 17,216 SF upper mezanine area (not included in building SF)
- Offices have a hydraulic elevator to 2nd floor
- Warehouse lighting is on zoned motion sensors
- Warehouse has a trash compactor room and dedicated external dock
- Warehouse has a shipping office on two levels with drivers wait area and washroom
- 167 Car parking stalls on site