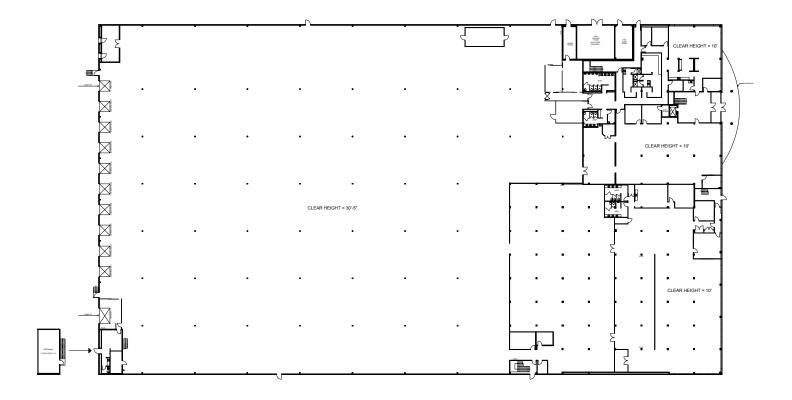

### Lennard:

lennard.com

Ground Floor Plan

Area Available (TBD)

Ground Floor Office: 2nd Floor Office: Industrial Area: Total Building Area: 6,215 SF 18,447 SF <u>119,518 SF</u> **144,180 SF** 

Net Rent \$18.00 PSF (escalations required) Property Taxes (2024 Est.) \$1.92 PSF per annum

Warehouse 30'-5"

Typical Bay Size **39'8" x 35'8"** 

#### Shipping

9TL / 2DI (Electrically Operated Levelers)

Power 600 Volts/800 amps (3 phase)

Availability Q2 2024

### Property Highlights

- Great access to Highways 401, 427, 409, 407, QEW
- Industrial area includes 28,951 SF of clean rooms which are climate controlled
- 17,216 SF upper mezanine area (not included in building SF)
- Offices have a hydraulic elevator to 2nd floor
- Warehouse lighting is on zoned motion sensors
- Warehouse has a trash compactor room and dedicated external dock
- Warehouse has a shipping office on two levels with drivers wait area and washroom
- 167 Car parking stalls on site