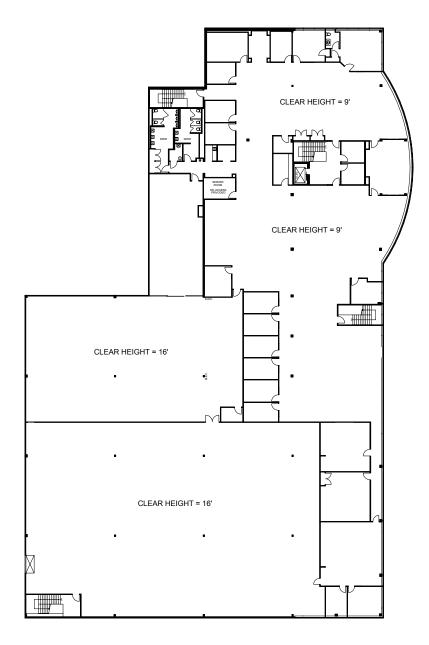

a hydraulic elevator to 2nd floor
- Warehouse lighting is on zoned motion sensors
- Warehouse has a trash compactor room and dedicated external dock
- Warehouse has a shipping office on two levels with drivers wait area and washroom
- 167 Car parking stalls on site



Leasing Agents

Albert Maierhofer\*

Executive Vice President 905.247.9232

amaierhofer@lennard.com

Brian Lynett\* Partner 905.247.9222 blynett@lennard.com

Jim O'Reilly\* Partner

905.247.9230 joreilly@lennard.com

Sales Representative

# Strategically located in Mississauga's most prestigious Business Park



#### Site Plan



Building outline
Property grounds











### Lennard:

lennard.com















Ground Floor Plan



### Lennard:

lennard.com

# $\supset$



### 5300 Satellite Drive

#### Second Floor Plan



#### Mississauga Transitway



#### Amenities Map

Property Location - 5300 Satellite Drive



Statements and information contained are based on the information furnished by principals and sources which we deem reliable but for which we can assume no responsibility. Lennard Commercial Realty, Brokerage.

### Lennard:

lennard.com