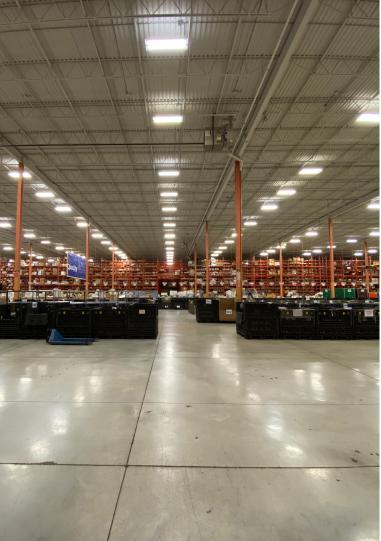

### Property Highlights

- Great access to Highways 401, 427, 409, 407, QEW
- Industrial area includes 28,951 SF of clean rooms which are climate controlled
- 17,216 SF upper mezanine area (not included in building SF)
- Offices have a hydraulic elevator to 2nd floor
- Warehouse lighting is on zoned motion sensors
- Warehouse has a trash compactor room and dedicated external dock
- Warehouse has a shipping office on two levels with drivers wait area and washroom
- 167 Car parking stalls on site