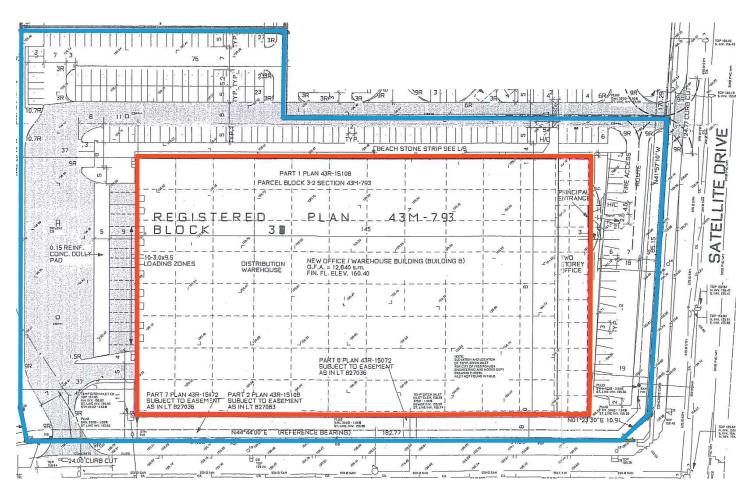

access to Highways 401, 427, 409, 407, QEW
- Industrial area includes 28,951 SF of clean rooms which are climate controlled
- 17,216 SF upper mezanine area (not included in building SF)
- Offices have a hydraulic elevator to 2nd floor
- Warehouse lighting is on zoned motion sensors
- Warehouse has a trash compactor room and dedicated external dock
- Warehouse has a shipping office on two levels with drivers wait area and washroom
- 167 Car parking stalls on site



Leasing Agents

Albert Maierhofer\*

Executive Vice President 905.247.9232

amaierhofer@lennard.com

Brian Lynett\* Partner 905.247.9222 blynett@lennard.com

Jim O'Reilly\* Partner

905.247.9230 joreilly@lennard.com

Sales Representative

# Strategically located in Mississauga's most prestigious Business Park



#### Site Plan



Building outline
Property grounds











### Lennard:

lennard.com















Ground Floor Plan



### Lennard:

lennard.com

# $\supset$



### 5300 Satellite Drive

#### Second Floor Plan



#### Mississauga Transitway



#### Amenities Map

Property Location - 5300 Satellite Drive



Statements and information contained are based on the information furnished by principals and sources which we deem reliable but for which we can assume no responsibility. Lennard Commercial Realty, Brokerage.

### Lennard:

lennard.com