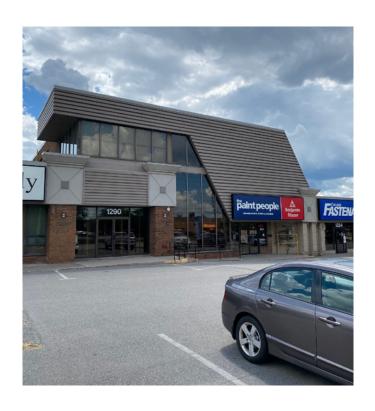

#### **1290 EGLINTON AVENUE EAST**

**Availability:** Suite 5: 490 sf

Suite 6:870 sfSuite 7:466 sfSuite 6-7:1,336 sf

**Asking Rent:** \$10.95 net psf

Additional Rent: \$11.69 psf (2021 est.)

Occupancy: Immediate

- Newly renovated
- Excellent natural light

**Suite 5:** 490 sf

- Currently in base building condition
- Excellent natural light

**Suite 6:** 870 sf

- Combination of private offices, reception, open area and boardroom
- Can be contiguous with adjacent suite
- Excellent natural light

**Suite 7:** 466 sf

- Combination of private offices with reception/open area
- · Can be contiguous with adjacent suite
- Excellent natural light

**Suite 6-7:** 1,336 sf

- Combination of private offices, reception, open area and boardroom
- Excellent natural light