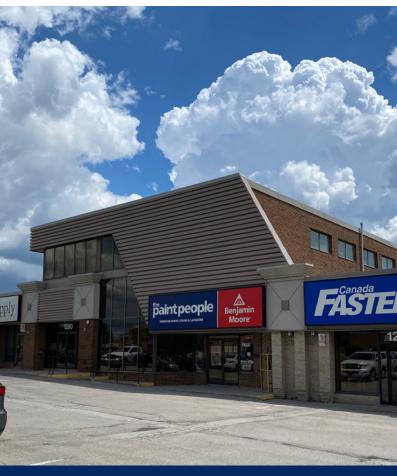

#### **1290 EGLINTON AVENUE EAST**

**Availability:** Suite 5: 490 sf

Suite 6:870 sfSuite 7:466 sfSuite 6-7:1,336 sf

**Asking Rent:** \$10.95 net psf

Additional Rent: \$11.69 psf (2021 est.)

Occupancy: Immediate

- Newly renovated
- Excellent natural light

**Suite 5:** 490 sf

- Currently in base building condition
- Excellent natural light

**Suite 6:** 870 sf

- Combination of private offices, reception, open area and boardroom
- Can be contiguous with adjacent suite
- Excellent natural light

**Suite 7:** 466 sf

- Combination of private offices with reception/open area
- · Can be contiguous with adjacent suite
- Excellent natural light

**Suite 6-7:** 1,336 sf

- Combination of private offices, reception, open area and boardroom
- Excellent natural light