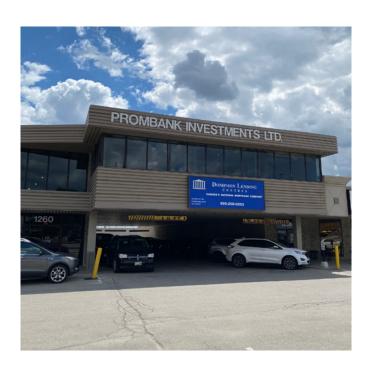

Availability: Suite 5: 522 sf

**Suite 5-6:** 811 sf

**Asking Rent:** \$11.75 net psf

Additional Rent: \$10.90 psf (2020 est.)

Occupancy: Immediate

**Comments:** Perfect for professional

services companies, small businesses and satellite

offices

**Comments:** Perfect for professional

services companies, small businesses and satellite

offices

**Suite 5:** 522 sf

- Newly renovated
- Excellent natural light
- Can be contiguous with adjacent suite

**Suite 5-6:** 811 sf