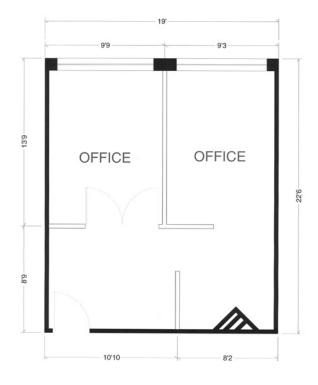

Availability: Suite 5: 522 sf

**Suite 5-6:** 811 sf

**Asking Rent:** \$11.75 net psf

Additional Rent: \$10.90 psf (2020 est.)

Occupancy: Immediate

**Comments:** Perfect for professional

services companies, small businesses and satellite

offices

**Comments:** Perfect for professional

services companies, small businesses and satellite

offices

**Suite 5:** 522 sf

- Newly renovated
- Excellent natural light
- Can be contiguous with adjacent suite

**Suite 5-6:** 811 sf

- Newly renovated
- Excellent natural light

**Suite 5:** 490 sf

- Currently in base building condition
- Excellent natural light

**Suite 6:** 870 sf

- Combination of private offices, reception, open area and boardroom
- Can be contiguous with adjacent suite
- Excellent natural light