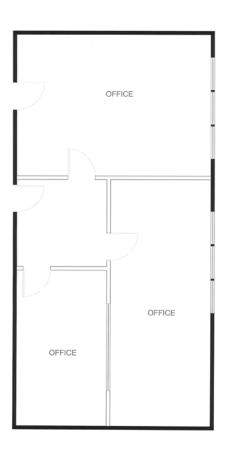

#### **1290 EGLINTON AVENUE EAST**

**Availability:** Suite 5: 490 sf

Suite 6:870 sfSuite 7:466 sfSuite 6-7:1,336 sf

**Asking Rent:** \$10.95 net psf

Additional Rent: \$11.69 psf (2021 est.)

Occupancy: Immediate

**Comments:** Perfect for professional

services companies, small businesses and satellite

offices

**Suite 5:** 522 sf

- Newly renovated
- Excellent natural light
- Can be contiguous with adjacent suite

**Suite 5-6:** 811 sf