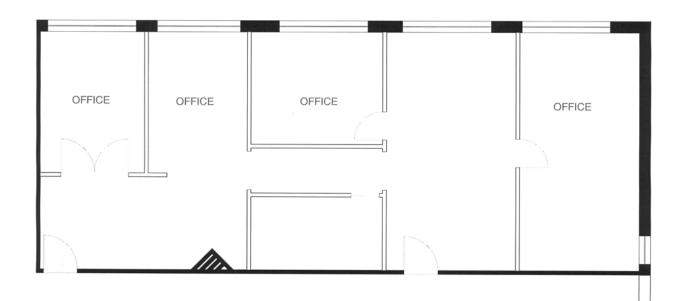

#### **1290 EGLINTON AVENUE EAST**

**Availability:** Suite 5: 490 sf

Suite 6:870 sfSuite 7:466 sfSuite 6-7:1,336 sf

**Asking Rent:** \$10.95 net psf

Additional Rent: \$11.69 psf (2021 est.)

Occupancy: Immediate

- Newly renovated
- Excellent natural light

**Suite 5:** 490 sf

- Currently in base building condition
- Excellent natural light

**Suite 6:** 870 sf

- Combination of private offices, reception, open area and boardroom
- Can be contiguous with adjacent suite
- Excellent natural light

**Suite 7:** 466 sf

- Combination of private offices with reception/open area
- · Can be contiguous with adjacent suite
- Excellent natural light

**Suite 6-7:** 1,336 sf

- Combination of private offices, reception, open area and boardroom
- Excellent natural light