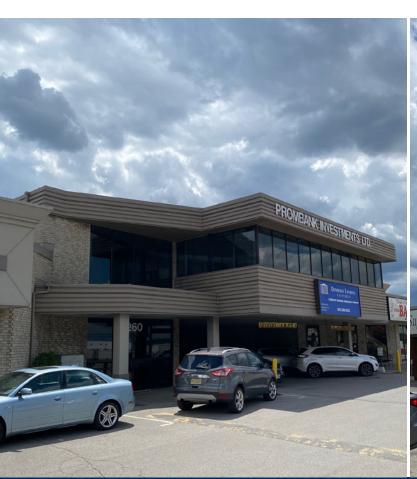

Availability: Suite 5: 522 sf

**Suite 5-6:** 811 sf

**Asking Rent:** \$11.75 net psf

Additional Rent: \$10.90 psf (2020 est.)

Occupancy: Immediate

**Comments:** Perfect for professional

services companies, small businesses and satellite

offices

**Comments:** Perfect for professional

services companies, small businesses and satellite

offices

**Suite 5:** 522 sf

- Newly renovated
- Excellent natural light
- Can be contiguous with adjacent suite

**Suite 5-6:** 811 sf