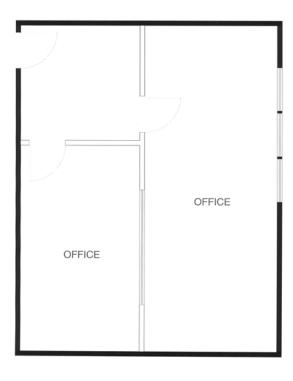

Availability: Suite 5: 522 sf

**Suite 5-6:** 811 sf

**Asking Rent:** \$11.75 net psf

Additional Rent: \$10.90 psf (2020 est.)

Occupancy: Immediate

**Comments:** Perfect for professional

services companies, small businesses and satellite

offices