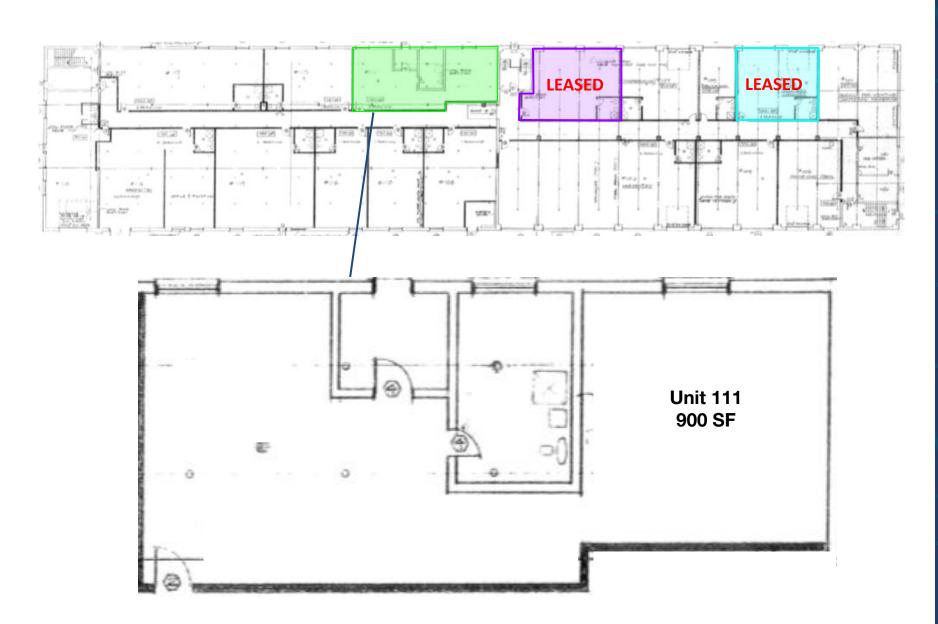

### **DETAILS**

**LOCATION** On Industrial Street, east of Laird Drive. Click here for map.

**BUILDING DETAILS** Unit 101 - 900 SF

Unit 111 - 1,100 SF

MONTHLY GROSS RENT Unit 101 - \$3.000

Unit 111 - \$2,400

### **Ground Floor**