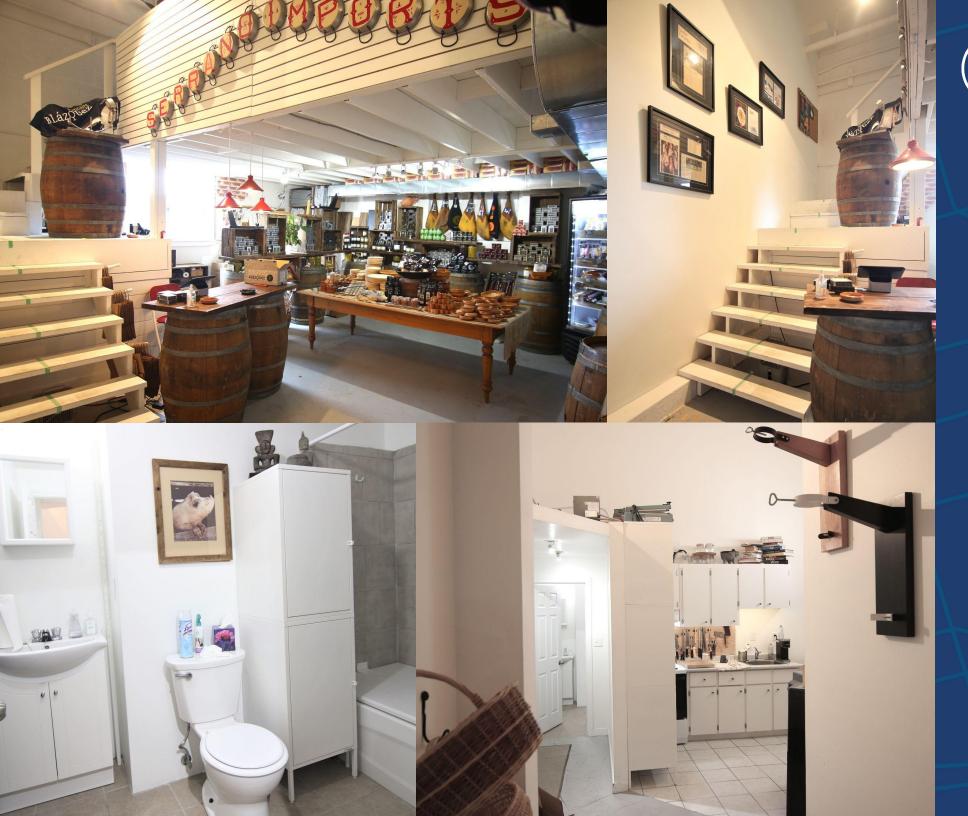

# INTERIOR PHOTOS 28 INDUSTRIAL STREET

### **PROPERTY OVERVIEW**

- Bright, spacious, self-contained, air-conditioned, studio/office space
- Large, open work area, kitchenette, bathroom
- Large industrial style windows, providing Incredible amount of natural light
- 12 Foot Ceilings, with a mezzanine
- Onsite parking available
- TTC accessibility roughly 20 minutes to Eglinton & Donlands Station via TTC busses
- Unit 101 includes a roll up loading door