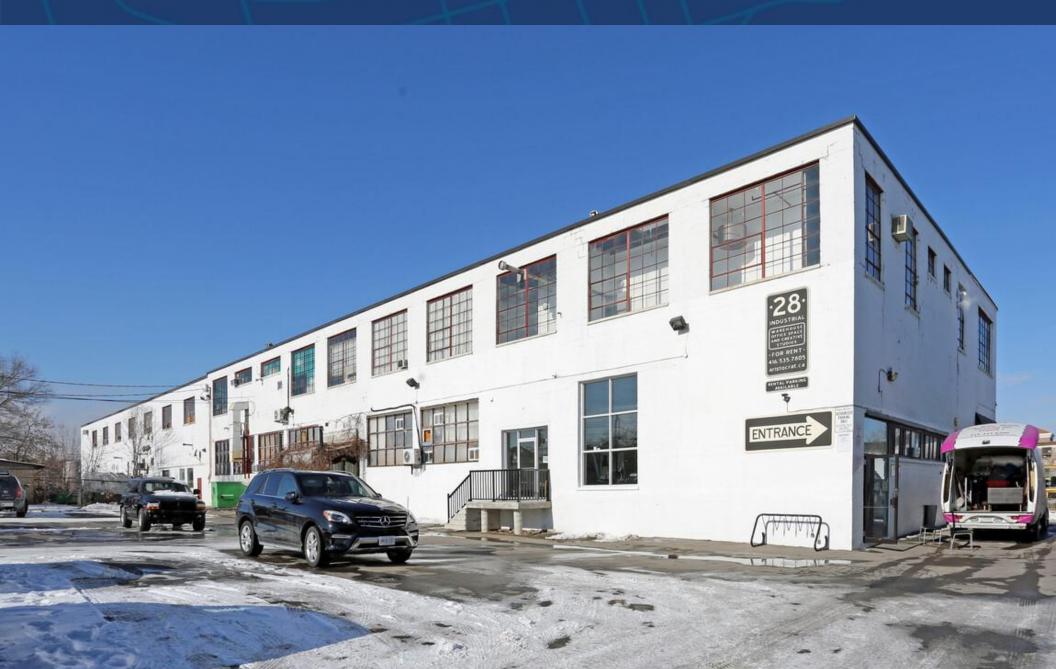

# 28 INDUSTRIAL STREET

EAST YORK, TORONTO, ON

### **PROPERTY OVERVIEW**

- Bright, spacious, self-contained, air-conditioned, studio/office space
- Large, open work area, kitchenette, bathroom
- Large industrial style windows, providing Incredible amount of natural light
- 12 Foot Ceilings, with a mezzanine
- Onsite parking available
- TTC accessibility roughly 20 minutes to Eglinton & Donlands Station via TTC busses
- Unit 101 includes a roll up loading door