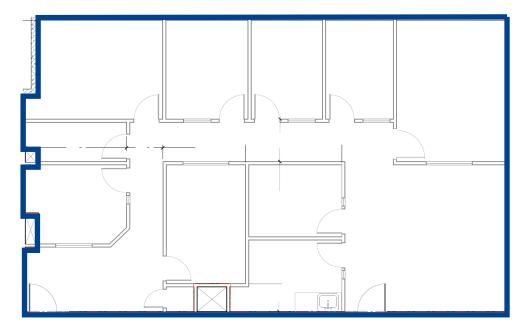

## Floor Plan

Suite 260

## 1,424 SF | Available Immediately

- 8 workstations
- Conference room
- Kitchenette
- Open area for workstations