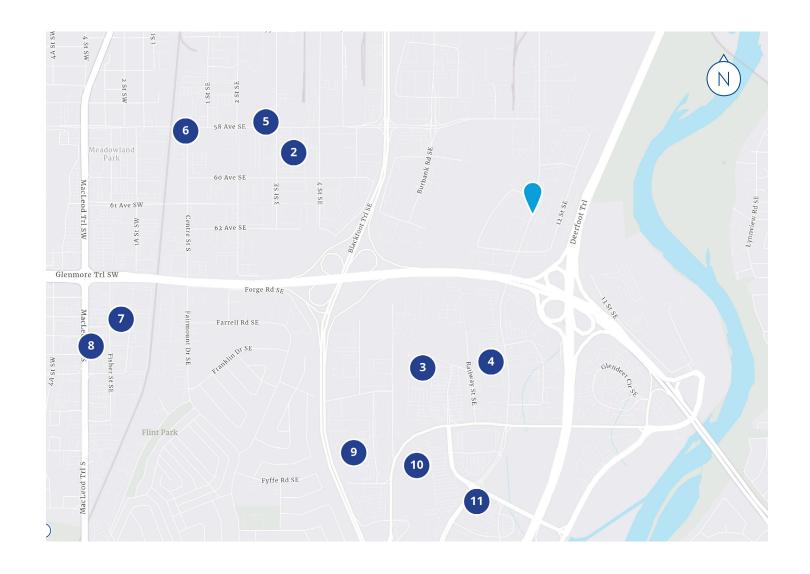

# Surrounding Amenities

- 1 Tim Hortons
- 2 RBC Royal Bank
- 3 Costco
- **European Deli and Produce**
- 4 Market
- 5 Petro Canada
- **6** Oriental Phoenix

- 7 Smuggler's Inn
- 8 Kinjo Sushi
- 9 Calgary Farmers' Market
- 10 Walmart Supercentre
- 11 Deerfoot Meadows