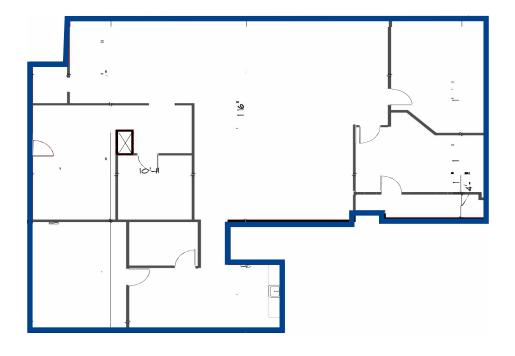

## Floor Plans

#### **Suite 240**

#### 5,161 SF

- 2 offices
- Flex room
- Open area for workstations
- Conference room
- Reception
- Storage & Server room
- Kitchenette & lunch area