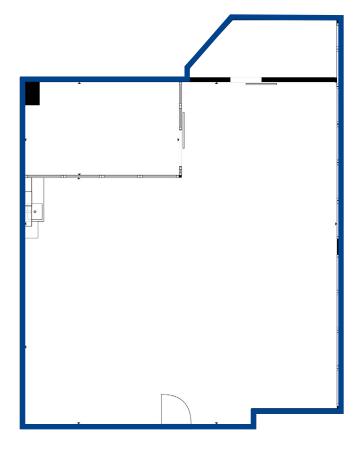

## Floor Plans

#### **Suite 220**

### 1,982 SF | Available Immediately

- 5 Large perimeter offices
- Boardroom
- Kitchenette