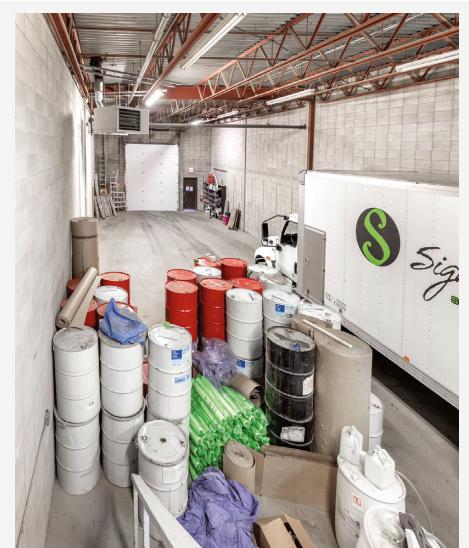

#### OFFICE + WAREHOUSE

- » 3,100 sq. ft. Bay 7 (main floor)
  - Office 778 sf, Warehouse 2,322 sf
- » 3,100 sq. ft. Bay 1 (main floor)
  - Small warehouse (storage)

#### **WAREHOUSES:**

- Loading one 12' x 14' drive-in door per bay
- Clear height 17'
- Power 100 amps, 120/208 volts per bay (TBV)

OPERATING COSTS: \$4.95 plus utilities (est.)

LEASE RATE: Market

- Easy access to two major Calgary roadsDeerfoot Trail and Barlow Trail NE
- » Prominent location in the heart of South Airways Business Park.

## BAY 7 (MAIN FLOOR) OFFICE + WAREHOUSE $3,100\,$ SQ.FT.

- Office 778 sf, Warehouse 2,322 sf
- Mezzanine