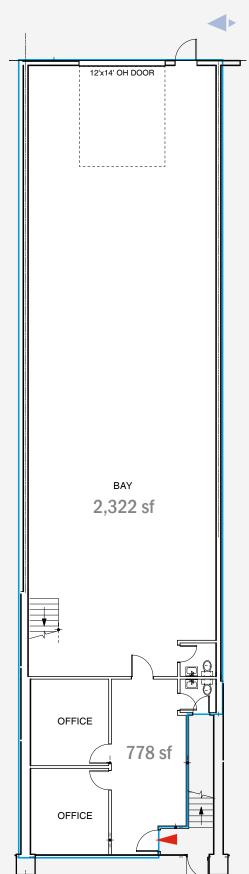

#### OFFICE + WAREHOUSE

- » 3,100 sq. ft. Bay 7 (main floor)
  - Office 778 sf, Warehouse 2,322 sf
- » 3,100 sq. ft. Bay 1 (main floor)
  - Small warehouse (storage)

## BAY 7 (MAIN FLOOR) OFFICE + WAREHOUSE $3,100\,$ SQ.FT.

- Office 778 sf, Warehouse 2,322 sf
- Mezzanine