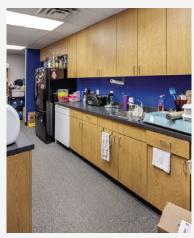

#### **OFFICE**

- » 3,095 sq. ft. Suites 2-4 (2nd floor)
  - Demisable to 835 & 2,260 sq. ft.
- » 720 sq. ft. Suite 7 (2nd floor) C/L
  - Available December 1, 2023

#### OFFICE + WAREHOUSE

- » 3,100 sq. ft. Bay 7 (main floor)
  - Office 778 sf, Warehouse 2,322 sf
- » 3,100 sq. ft. Bay 1 (main floor)
  - Small warehouse (storage)