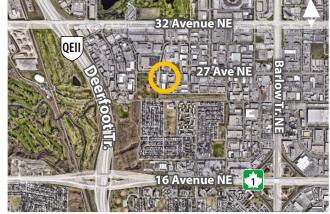

#### LEASE INFORMATION

MUNICIPAL ADDRESS: 1715 27th Avenue NE, Calgary

#### **WAREHOUSES:**

- Loading one 12' x 14' drive-in door per bay
- Clear height 17'
- Power 100 amps, 120/208 volts per bay (TBV)

OPERATING COSTS: \$4.95 plus utilities (est.)

LEASE RATE: Market

- Easy access to two major Calgary roadsDeerfoot Trail and Barlow Trail NE
- » Prominent location in the heart of South Airways Business Park.