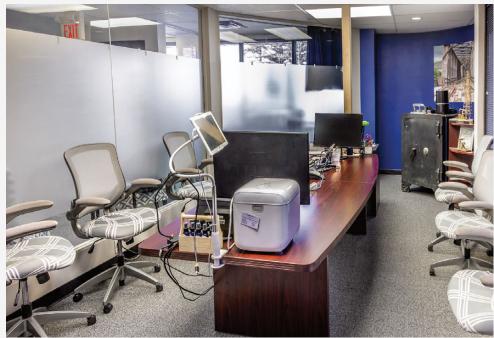

#### **OFFICE**

- » 3,095 sq. ft. Suites 2-4 (2nd floor)
  - Demisable to 835 & 2,260 sq. ft.
- » 720 sq. ft. Suite 7 (2nd floor) C/L
  - Available December 1, 2023