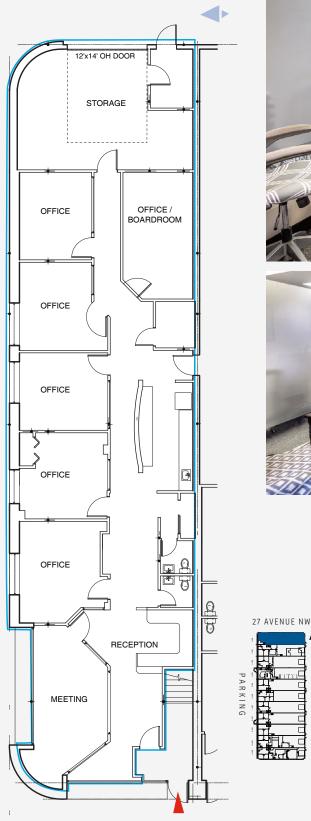

#### **OFFICE**

- » 3,095 sq. ft. Suites 2-4 (2nd floor)
  - Demisable to 835 & 2,260 sq. ft.
- » 720 sq. ft. Suite 7 (2nd floor) C/L
  - Available December 1, 2023