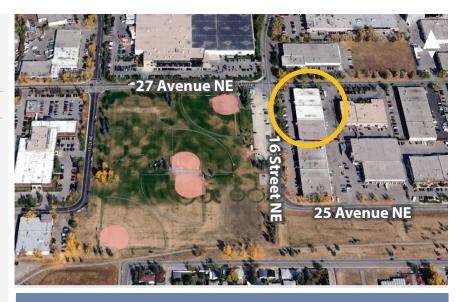

#### LEASE INFORMATION

MUNICIPAL ADDRESS: 1715 27th Avenue NE, Calgary

#### **WAREHOUSES:**

- Loading one 12' x 14' drive-in door per bay
- Clear height 17'
- Power 100 amps, 120/208 volts per bay (TBV)

OPERATING COSTS: \$4.95 plus utilities (est.)

LEASE RATE: Market

- Easy access to two major Calgary roadsDeerfoot Trail and Barlow Trail NE
- » Prominent location in the heart of South Airways Business Park.