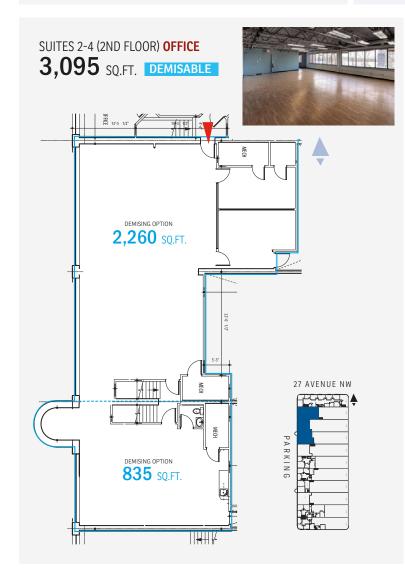

#### **OFFICE**

- » 3,095 sq. ft. Suites 2-4 (2nd floor)
  - Demisable to 835 & 2,260 sq. ft.
- » 720 sq. ft. Suite 7 (2nd floor) C/L
  - Available December 1, 2023