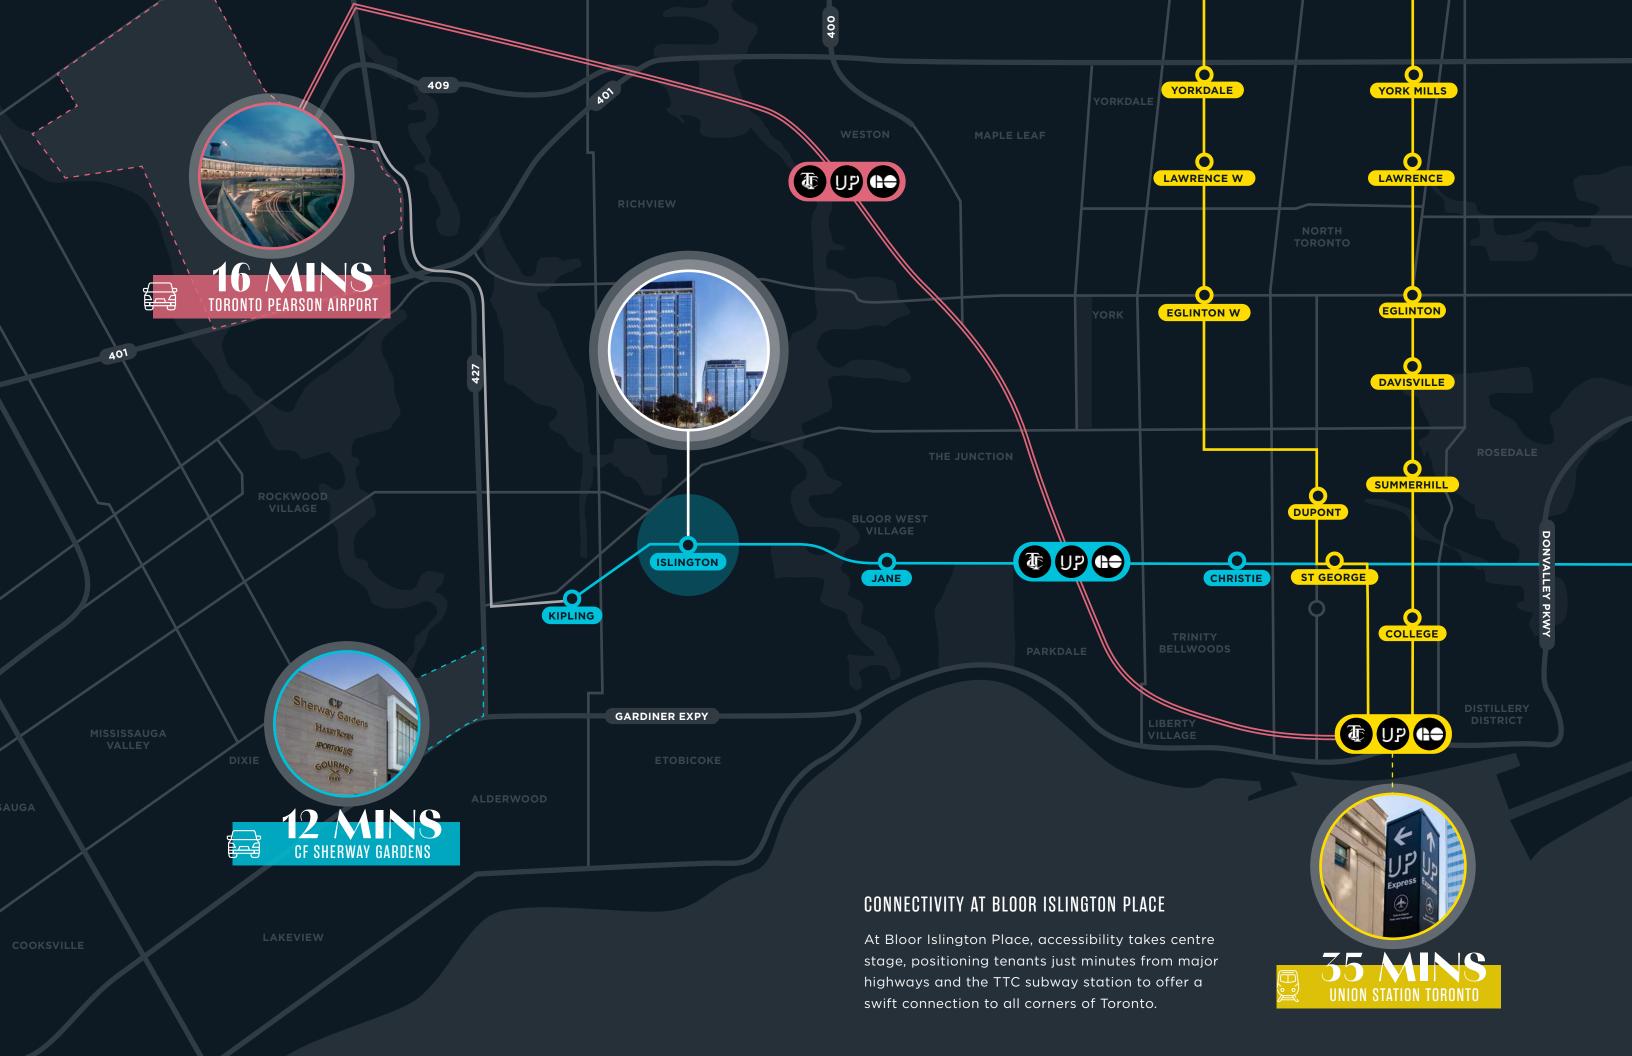

### PROPERTY HIGHLIGHTS

Bloor Islington Place also delivers unparalleled access to on-site retail, major 400 series highways and direct access to the TTC subway Islington Station, offering one of the market's most well-connected destinations and a premier hub for business.

# PROPERTY DETAILS

BLOOR ISLINGTON PLACE

With large block availabilities and flexible suites tailored to companies poised to make their mark on these world-class city, Bloor Islington Place offers Toronto's preeminent opportunity for a new corporate headquarters.

### CONVENIENTLY LOCATED

Bloor Islington Place offers an array of incredible on-site amenities, ensuring you have everything you need and want, just steps from your desk. With fitness facilities, dining, and shopping options all within walking distance, you'll find all you need without ever having to venture far.