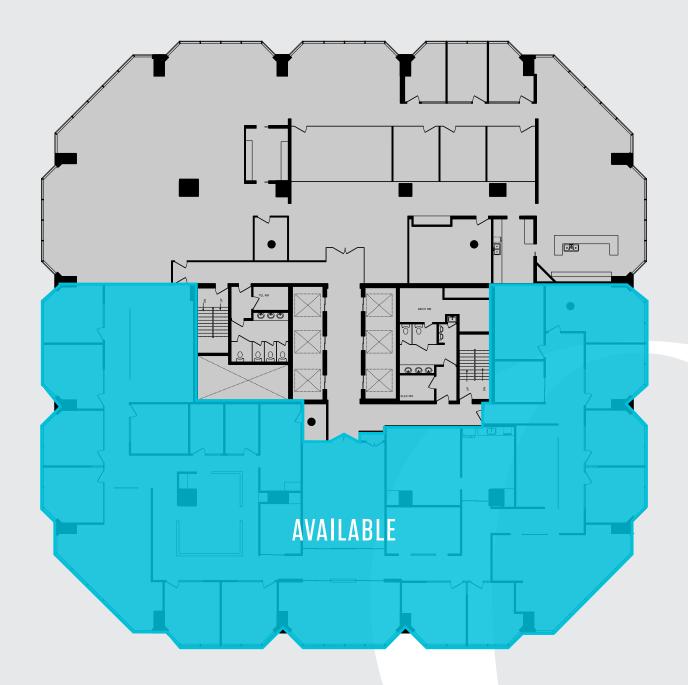

# LARGE BLOCK AVAILABILITY PLAN

UP TO 173,000 SF AVAILABLE

# TYPICAL FLOOR PLATE 6 O WEST TOWER | 3300 BLOOR ST W

BLOOR ISLINGTON PLA

BLOOR ISLINGTON PLACE