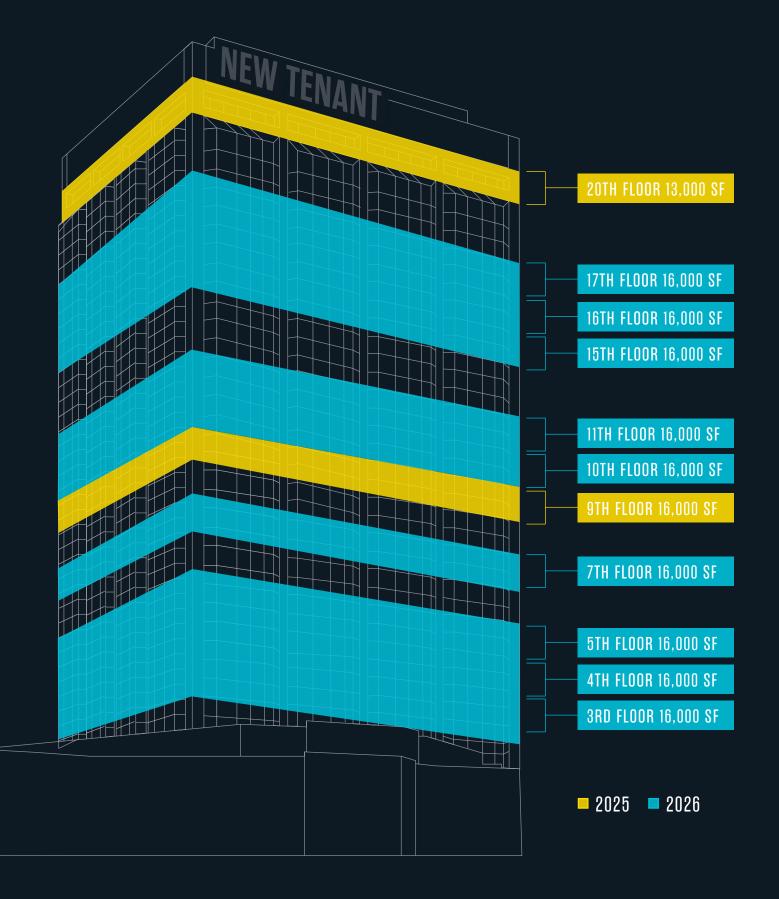

SIZE

EAST TOWER | 3250 BLOOR ST W

**Suite 400** 3,577 SF **Suite 1000** 11,157 SF

CENTRE TOWER | 3280 BLOOR ST W

Suite 10505,599 SFSuite 11502,945 SFSuite 12007,179 SF

WEST TOWER | 3300 BLOOR ST W

173,000 SF

# LARGE BLOCK AVAILABILITY PLAN

UP TO 173,000 SF AVAILABLE