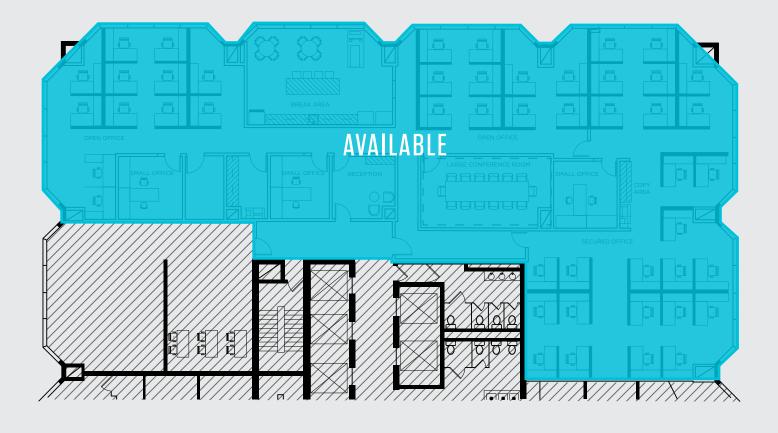

# LARGE BLOCK AVAILABILITY PLAN

UP TO 173,000 SF AVAILABLE

# TYPICAL FLOOR PLATE 6 O WEST TOWER | 3300 BLOOR ST W

BLOOR ISLINGTON PLA

BLOOR ISLINGTON PLACE