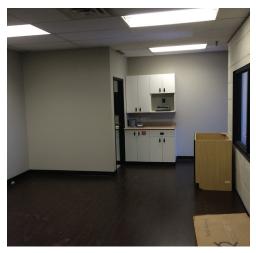

#### **Quality Office in Burnside**

- Office space for lease 1,807 sf
- Ample free on-site parking
- Well located between two arterial routes in the Burnside Business Park

Unit 1 is a 1,807 sf corner office suite with hardwood floors offers a reception area, boardroom, open work area, six private offices, a staff break area and washrooms. In addition, this air-conditioned suite fronts onto Fielding Avenue.