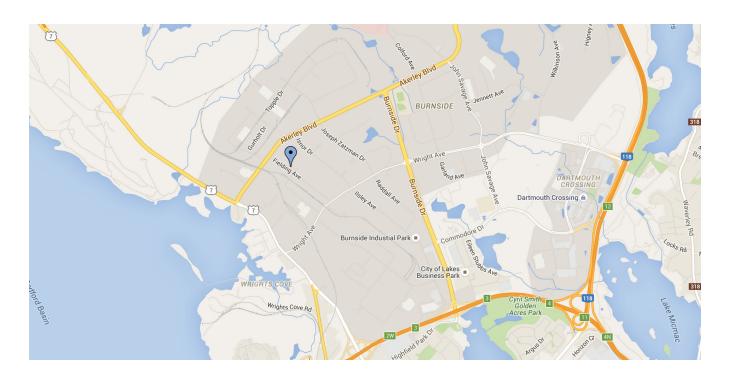

#### **Quality Office in Burnside**

- Office space for lease 1,807 sf
- Ample free on-site parking
- Well located between two arterial routes in the Burnside Business Park

Unit 1 is a 1,807 sf corner office suite with hardwood floors offers a reception area, boardroom, open work area, six private offices, a staff break area and washrooms. In addition, this air-conditioned suite fronts onto Fielding Avenue.