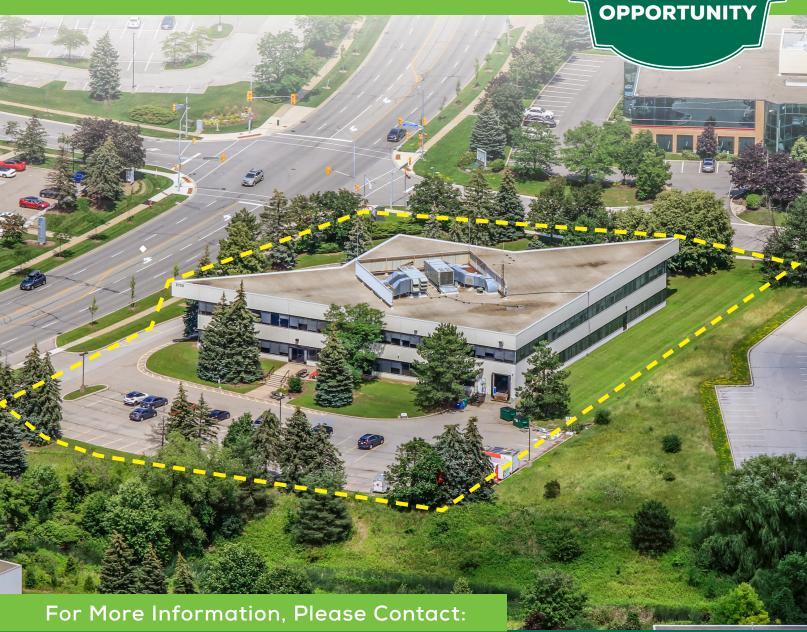

MISSISSAUGA, ONTARIO

OFFICE BUILDING FOR SALE
WITH PARTIAL LEASEBACK TO AAA TENANT

OWNER
OCCUPIER

## OFFICE BUILDING FOR SALE

#### PROPERTY DETAILS

| TOTAL BUILDING AREA | 28,911 sq. ft.                                                               |
|---------------------|------------------------------------------------------------------------------|
| SHIPPING            | 1 Service Door;<br>1 Overhead Bay Door                                       |
| YEAR BUILT          | 1988                                                                         |
| LOT AREA            | 2.26 ac.                                                                     |
| PERIMETER           | 1,276.25 ft.                                                                 |
| PARKING             | 89 stalls                                                                    |
| ZONING              | E2                                                                           |
| SERVICE             | Bell, Rogers, Telus Available in<br>Building                                 |
| LEGAL DESCRIPTION   | PCL BLOCK 9-1, SEC 43M832<br>; BLK 9, PL 43M832 ; S/T<br>LT899093 MISSISSAUG |
| PRICE               | Speak to Listing Agent for<br>Details                                        |
| ANNUAL TAXES        | To be Confirmed                                                              |