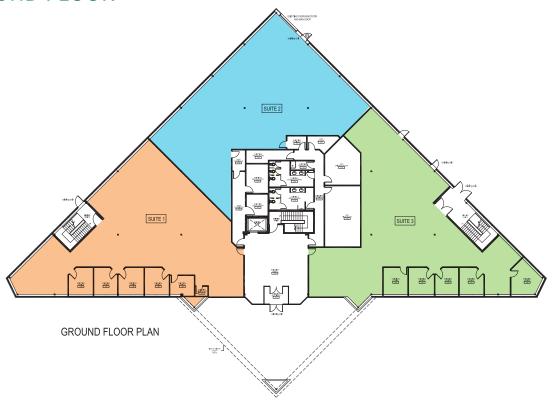

|
| PERIMETER           | 1,276.25 ft.                                                                 |
| PARKING             | 89 stalls                                                                    |
| ZONING              | E2                                                                           |
| SERVICE             | Bell, Rogers, Telus Available in<br>Building                                 |
| LEGAL DESCRIPTION   | PCL BLOCK 9-1, SEC 43M832<br>; BLK 9, PL 43M832 ; S/T<br>LT899093 MISSISSAUG |
| PRICE               | Speak to Listing Agent for<br>Details                                        |
| ANNUAL TAXES        | To be Confirmed                                                              |











#### **GROUND FLOOR**







### MISSISSAUGA, ONTARIO

#### OFFICE BUILDING FOR SALE

#### PERMITTED USES

- Medical Office
- Office
- Broadcasting / Communication Facility
- Manufacturing Facility
- Science and Technology Facility
- ✓ Truck Terminal

- ✓ Waste Processing Station¹
- Waste Transfer Station¹
- **Self Storage Facility**
- Medicinal Product Manufacturing Facility<sup>1</sup>
- ✓ Medicinal Product Manufacturing Facility Restricted¹
- Restaurant
- Convenience Restaurant
- ✓ Take-out Restaurant
- Commercial School
- Financial Institution
- ✓ Veterinary Clinic
- Animal Care Establishment
- Motor Repair Facility Restricted
- Motor Vehicle Rental Facility

- Motor Vehicle Wash Facility Restricted
- Gas Bar<sup>1</sup>
- Motor Vehicle Service Station<sup>1</sup>
- Motor Vehicle Sales, Leasing and/or Renal