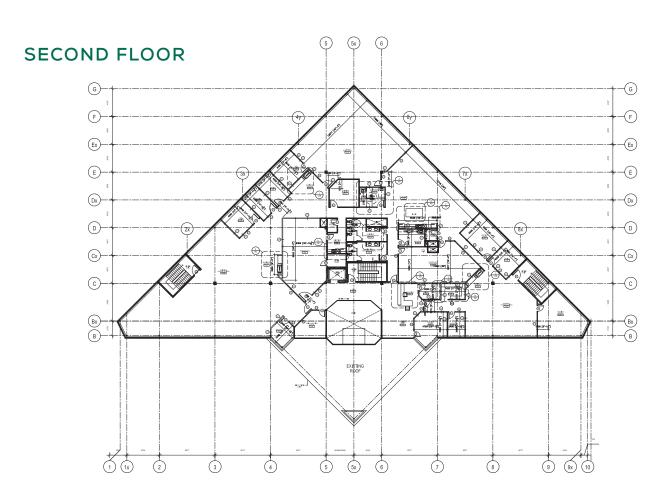

|
| PERIMETER           | 1,276.25 ft.                                                                 |
| PARKING             | 89 stalls                                                                    |
| ZONING              | E2                                                                           |
| SERVICE             | Bell, Rogers, Telus Available in<br>Building                                 |
| LEGAL DESCRIPTION   | PCL BLOCK 9-1, SEC 43M832<br>; BLK 9, PL 43M832 ; S/T<br>LT899093 MISSISSAUG |
| PRICE               | Speak to Listing Agent for<br>Details                                        |
| ANNUAL TAXES        | To be Confirmed                                                              |











#### **GROUND FLOOR**







### MISSISSAUGA, ONTARIO

#### OFFICE BUILDING FOR SALE

#### PERMITTED USES

- Medical Office
- Office
- Broadcasting / Communication Facility
- Manufacturing Facility
- Science and Technology Facility
- ✓ Truck Terminal

- ✓ Waste Processing Station¹
- Waste Transfer Station¹
- **Self Storage Facility**
- Medicinal Product Manufacturing Facility<sup>1</sup>
- ✓ Medicinal Product Manufacturing Facility Restricted¹
- Restaurant
- Convenience Restaurant
- ✓ Take-out Restaurant
- Commercial School
- Financial Institution
- ✓ Veterinary Clinic
- Animal Care Establishment
- Motor Repair Facility Restricted
- Motor Vehicle Rental Facility

- Motor Vehicle Wash Facility Restricted
- Gas Bar<sup>1</sup>
- Motor Vehicle Service Station<sup>1</sup>
- Motor Vehicle Sales, Leasing and/or Renal Fa