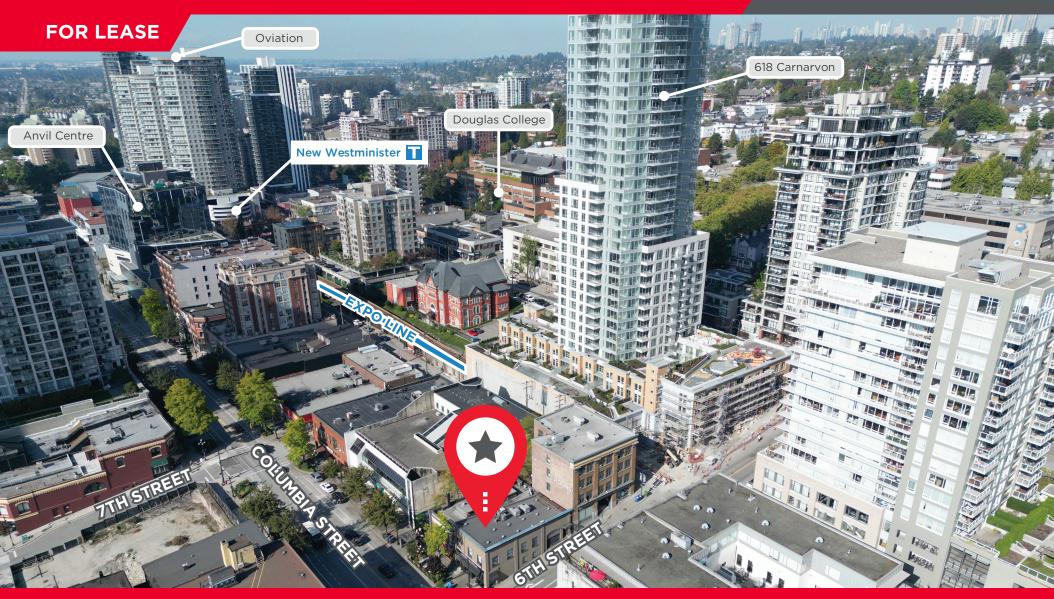

### **OPPORTUNITY**

Cushman & Wakefield ULC is pleased to present the opportunity to lease an approximately second-floor office space of approximately 2,169 SF. The Property is located on the northwest corner of 6th Street and Columbia Street in New Westminster. Located across 6th Street from the New Westminster Police Department, few minute walk to the Columbia SkyTrain station and two blocks from the Anvil Centre, this location is centre ice for this Market.

## PREMISES HIGHLIGHTS

- Front reception leads into open work area and medium sized boardroom
- 4 private exterior offices each with large windows
- Two private washrooms, kitchenette, and storage/server room
- Located 130 meters from Columbia SkyTrain Station