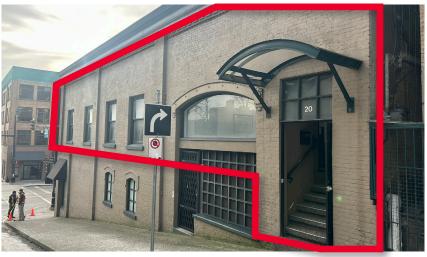

### **OPPORTUNITY**

Cushman & Wakefield ULC is pleased to present the opportunity to lease an approximately second-floor office space of approximately 2,169 SF. The Property is located on the northwest corner of 6th Street and Columbia Street in New Westminster. Located across 6th Street from the New Westminster Police Department, few minute walk to the Columbia SkyTrain station and two blocks from the Anvil Centre, this location is centre ice for this Market.

#### **AVAILABLE AREA**

2,169 SF