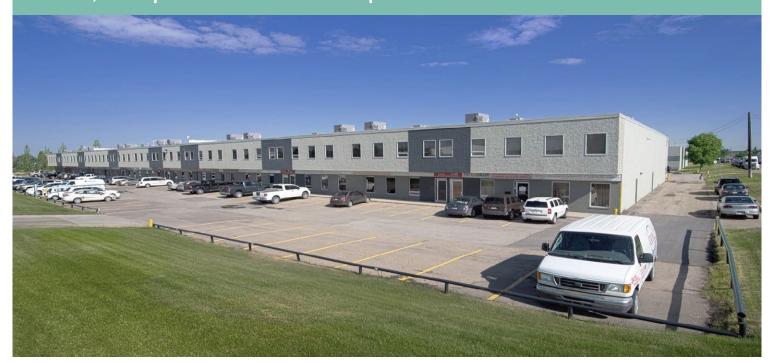

# Capilano Business Park

4607 - 91<sup>st</sup> Avenue 4618 - 90A Avenue Edmonton, Alberta www.cbre.ca

845 - 1,787 sq. ft. of 2<sup>nd</sup> floor office space available

## **Property Details**

| Municipal Address | North Building<br>South Building | 4607 - 91 <sup>st</sup> Avenue<br>4618 - 90A Avenue |  |
|-------------------|----------------------------------|-----------------------------------------------------|--|
| Zoning            | IB - Business Industrial         |                                                     |  |
| Available Area    | 845 - 1,787 sq. ft.              |                                                     |  |
| Air Conditioning  | Yes                              |                                                     |  |
| Telus Fibre       | Yes                              |                                                     |  |
| Lease Rate        | \$15.00 per sq. ft. gross        |                                                     |  |
| Available         | Immediately                      |                                                     |  |
|                   |                                  |                                                     |  |