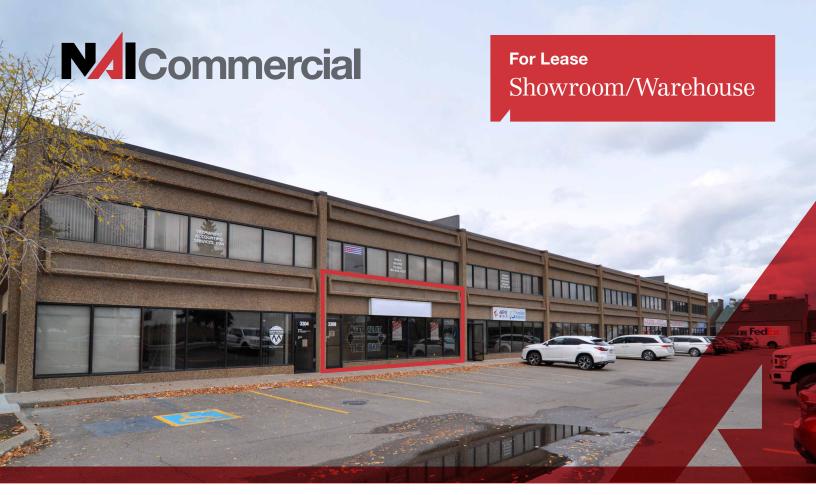

# 3308 Parsons Road

Edmonton, Alberta

## **Property Features**

- 3,917 sq. ft. (more or less) improved with air conditioned showroom (approx. 960 sq. ft.)
- Balance is open warehouse area with two washrooms
- Warehouse is serviced with two dock level doors
- 3 phase power
- 20' clear height
- T5 lighting in warehouse

### **Kevin Mockford**

587 635 2484 kmockford@naiedmonton.com







## 3308 Parsons Road

Edmonton, Alberta

### Additional Information:

Size: 3,917 sq. ft. (more or less)

Legal description: Lot 17, Block 2, Plan 7920813

Occupancy: Immediate

Net lease rate: Starting at \$9.75/sq.ft./annum

Operating costs: \$5.40/sq.ft./annum plus GST (2020

budget) includes property taxes, building insurance, management, exterior maintnenace and water.

Zoning: IB (Industrial Busi