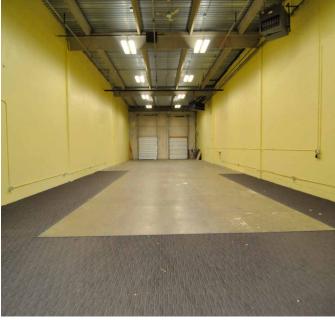

## **Property Features**

- 3,917 sq. ft. (more or less) improved with air conditioned showroom (approx. 960 sq. ft.)
- Balance is open warehouse area with two washrooms
- Warehouse is serviced with two dock level doors
- 3 phase power
- 20' clear height
- T5 lighting in warehouse