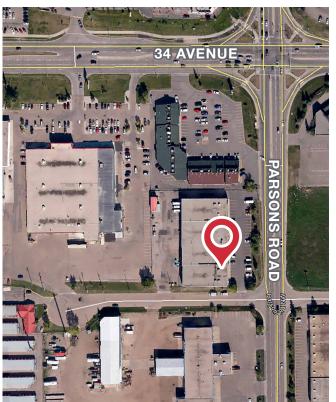

# 3308 Parsons Road

Edmonton, Alberta

## **Property Features**

- 3,917 sq. ft. (more or less) improved with air conditioned showroom (approx. 960 sq. ft.)
- Balance is open warehouse area with two washrooms
- Warehouse is serviced with two dock level doors
- 3 phase power
- 20' clear height
- T5 lighting in warehouse

### **Kevin Mockford**

587 635 2484 kmockford@naiedmonton.com







## 3308 Parsons Road

Edmonton, Alberta

### Additional Information:

Size: 3,917 sq. ft. (more or less)

Legal description: Lot 17, Block 2, Plan 7920813

Occupancy: Immediate

Net lease rate: Starting at \$9.75/sq.ft./annum

Operating costs: \$5.40/sq.ft./annum plus GST (2020

budget) includes property taxes, building insurance, management, exterior maintnenace and water.

Zoning: IB (Industrial Business District)



Kevin Mockford 587 635 2484 kmockford@naiedmonton.com