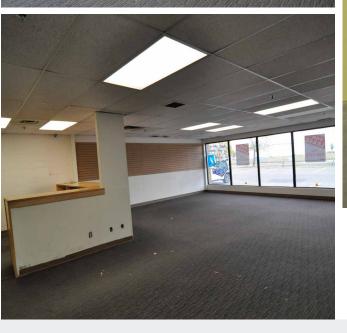

## **Property Features**

- 3,917 sq. ft. (more or less) improved with air conditioned showroom (approx. 960 sq. ft.)
- Balance is open warehouse area with two washrooms
- Warehouse is serviced with two dock level doors
- 3 phase power
- 20' clear height
- T5 lighting in warehouse