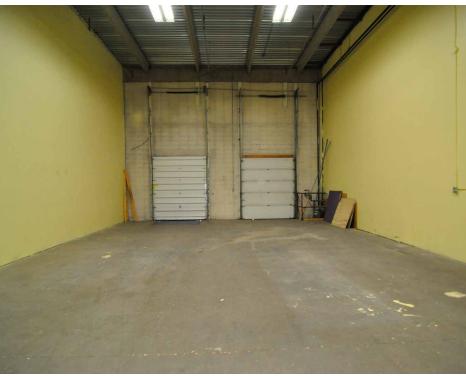

## **Property Features**

- 3,917 sq. ft. (more or less) improved with air conditioned showroom (approx. 960 sq. ft.)
- Balance is open warehouse area with two washrooms
- Warehouse is serviced with two dock level doors
- 3 phase power
- 20' clear height
- T5 lighting in warehouse