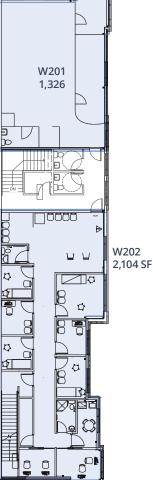

#### **Offering Summary**

Address: 16114 100A Avenue, Edmonton AB

| Available:       | SUITE                                                    | SIZE     |
|------------------|----------------------------------------------------------|----------|
| Main floor       | Suite W101                                               | 1,330 SF |
|                  | Suite W102                                               | 1,938 SF |
| Second floor     | Suite W201                                               | 1,326 SF |
|                  | Suite W202                                               | 2,104 SF |
| Total            |                                                          | 6,698 SF |
| Operating Costs: | \$13.00 PSF (includes utilities and in-suite janitorial) |          |
| T.I. Allowance:  | Negotiable                                               |          |
| Lease Rate:      | \$18.00 PSF                                              |          |
|                  |                                                          |          |