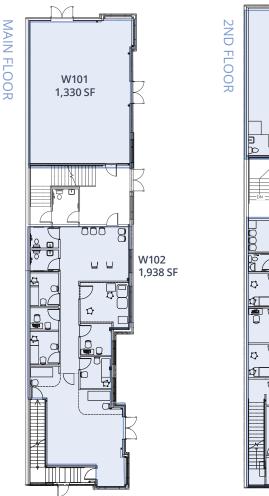

#### **Offering Summary**

Address: 16114 100A Avenue, Edmonton AB

| Available:       | SUITE                                                    | SIZE     |
|------------------|----------------------------------------------------------|----------|
| Main floor       | Suite W101                                               | 1,330 SF |
|                  | Suite W102                                               | 1,938 SF |
| Second floor     | Suite W201                                               | 1,326 SF |
|                  | Suite W202                                               | 2,104 SF |
| Total            |                                                          | 6,698 SF |
| Operating Costs: | \$13.00 PSF (includes utilities and in-suite janitorial) |          |
| T.I. Allowance:  | Negotiable                                               |          |
| Lease Rate:      | \$18.00 PSF                                              |          |
|                  |                                                          |          |