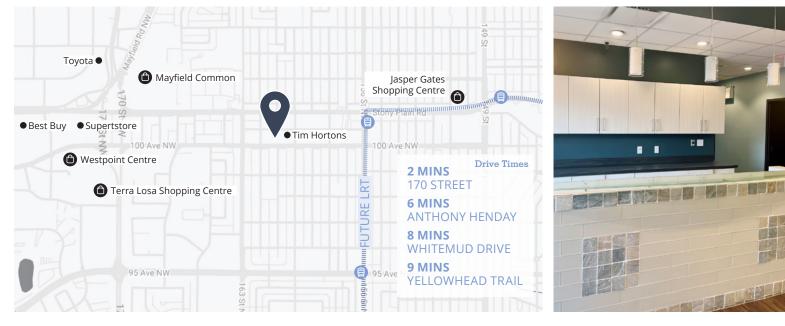

### Up to 6,698 SF Available

- Opportunity to occupy entire building in the Glenwood community
- Direct exposure to Stony Plain Road and minutes access to 170 Street and Mayfield Road
- Highly visible and attractive location with excellent signage visibility, heavy vehicle traffic and convenient public transportation