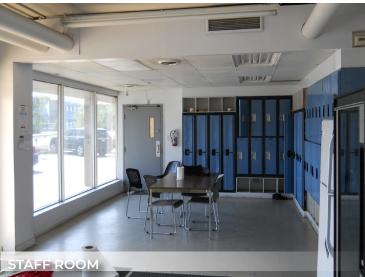

# **ADDITIONAL INFO**

 Multiple offices, boardrooms, workspaces, kitchenette, washrooms

• (3) - 18' x 16' grade doors

· 1 drive-thru bay

• (3) - 10-ton bridge cranes including 1 exterior

bridge crane

· Sumps, floor drains