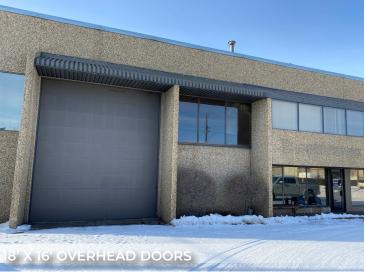

# **HIGHLIGHTS**

- 10,000 sq ft (+/-) shop/office space available
- · 3 (10-ton) cranes including 2 exterior craneways
- · 3 18' x 16' OH grade doors
- · Sumps and floor drains
- Fenced, gated and fully paved yard
- Excellent access to Whitemud Drive, 91 Street and Calgary Trail

**CEILING HEIGHT** 18' clear (inside under hook)

22' clear (outside under hook)

24' clear (warehouse)

COLUMN SPACING 50' x 100'

**LOADING** (3) - 18' x' 16 OH grade

CRANES (3) - 10-ton bridge

POWER 600 Volt (TBV)

# **ADDITIONAL INFO**

 Multiple offices, boardrooms, workspaces, kitchenette, washrooms

• (3) - 18' x 16' grade doors

· 1 drive-thru bay

• (3) - 10-ton bridge cranes including 1 exterior

bridge crane

· Sumps, floor drains