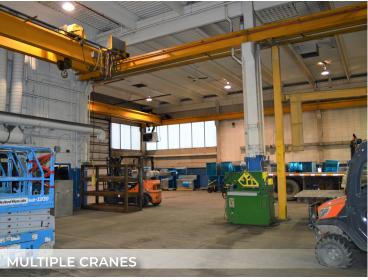

**CEILING HEIGHT** 18' clear (inside under hook)

22' clear (outside under hook)

24' clear (warehouse)

COLUMN SPACING 50' x 100'

**LOADING** (3) - 18' x' 16 OH grade

CRANES (3) - 10-ton bridge

POWER 600 Volt (TBV)

# **ADDITIONAL INFO**

 Multiple offices, boardrooms, workspaces, kitchenette, washrooms

• (3) - 18' x 16' grade doors

· 1 drive-thru bay

• (3) - 10-ton bridge cranes including 1 exterior

bridge crane

· Sumps, floor drains