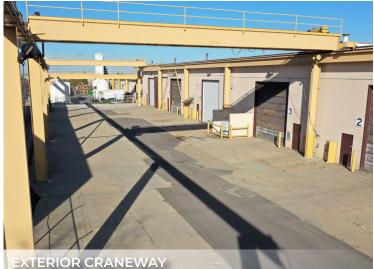

# **HIGHLIGHTS**

- 10,000 sq ft (+/-) shop/office space available
- · 3 (10-ton) cranes including 2 exterior craneways
- · 3 18' x 16' OH grade doors
- · Sumps and floor drains
- Fenced, gated and fully paved yard
- Excellent access to Whitemud Drive, 91 Street and Calgary Trail

**CEILING HEIGHT** 18' clear (inside under hook)

22' clear (outside under hook)

24' clear (warehouse)

COLUMN SPACING 50' x 100'

**LOADING** (3) - 18' x' 16 OH grade

CRANES (3) - 10-ton bridge

POWER 600 Volt (TBV)

# **ADDITIONAL INFO**

 Multiple offices, boardrooms, workspaces, kitchenette, washrooms

• (3) - 18' x 16' grade doors

· 1 drive-thru bay

• (3) - 10-ton bridge cranes including 1 exterior

bridge crane

· Sumps, floor drains