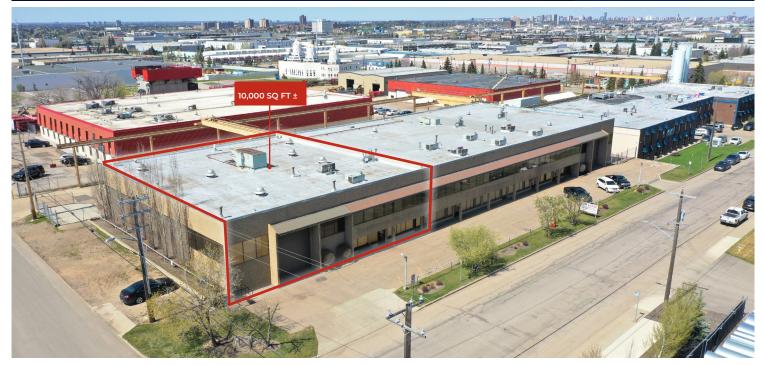

# **HIGHLIGHTS**

- 10,000 sq ft (+/-) shop/office space available
- · 3 (10-ton) cranes including 2 exterior craneways
- · 3 18' x 16' OH grade doors
- · Sumps and floor drains
- Fenced, gated and fully paved yard
- Excellent access to Whitemud Drive, 91 Street and Calgary Trail

### **PROPERTY DETAILS**

MUNICIPAL 3704-93 Street NW, ADDRESS Edmonton, AB

**LEGAL** Plan: 8622467; Block: 5;

**DESCRIPTION** Lot: 1B

**ZONING** IB (Business Industrial)

TYPE OF SPACE Industrial

**OFFICE & SHOP** 10,000 sq ft (+/-)