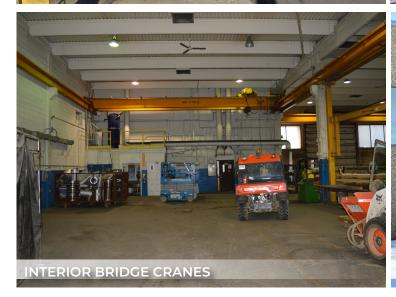

# **HIGHLIGHTS**

- 10,000 sq ft (+/-) shop/office space available
- · 3 (10-ton) cranes including 2 exterior craneways
- · 3 18' x 16' OH grade doors
- · Sumps and floor drains
- Fenced, gated and fully paved yard
- Excellent access to Whitemud Drive, 91 Street and Calgary Trail

**CEILING HEIGHT** 18' clear (inside under hook)

22' clear (outside under hook)

24' clear (warehouse)

COLUMN SPACING 50' x 100'

**LOADING** (3) - 18' x' 16 OH grade

CRANES (3) - 10-ton bridge

POWER 600 Volt (TBV)

# **ADDITIONAL INFO**

 Multiple offices, boardrooms, workspaces, kitchenette, washrooms

• (3) - 18' x 16' grade doors

· 1 drive-thru bay

• (3) - 10-ton bridge cranes including 1 exterior

bridge crane

· Sumps, floor drains