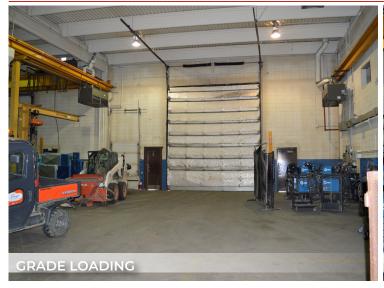

**CEILING HEIGHT** 18' clear (inside under hook)

22' clear (outside under hook)

24' clear (warehouse)

COLUMN SPACING 50' x 100'

**LOADING** (3) - 18' x' 16 OH grade

CRANES (3) - 10-ton bridge

POWER 600 Volt (TBV)

# **ADDITIONAL INFO**

 Multiple offices, boardrooms, workspaces, kitchenette, washrooms

• (3) - 18' x 16' grade doors

· 1 drive-thru bay

• (3) - 10-ton bridge cranes including 1 exterior

bridge crane

· Sumps, floor drains