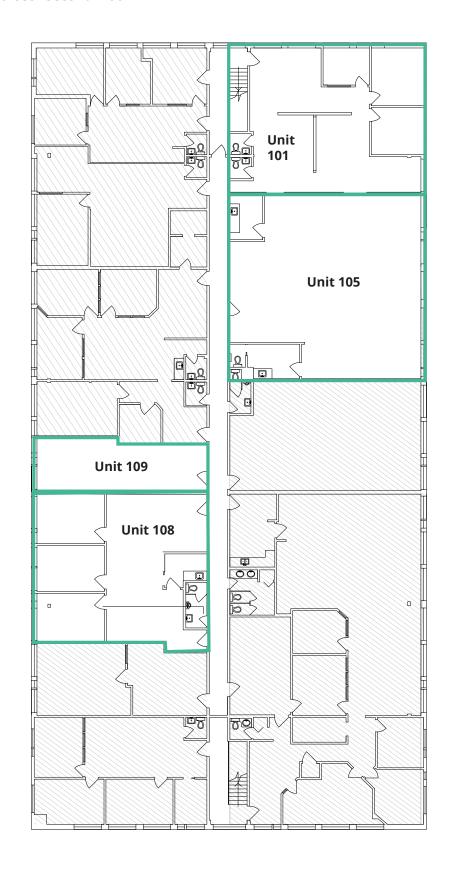

#### Available units

| Suite             | Size sf  | Туре                         | Lease rate  | Operating cost & taxes | Availability  |
|-------------------|----------|------------------------------|-------------|------------------------|---------------|
| 1861 Welch Street |          |                              |             |                        |               |
| Unit 101          | 1,354 sf | 2 <sup>nd</sup> floor office | \$18.00 psf | \$14.12 psf            | March 1, 2024 |
| Unit 105          | 1,801 sf | 2 <sup>nd</sup> floor office | \$18.00 psf | \$14.12 psf            | Immediate     |
| Unit 108          | 1,200 sf | 2 <sup>nd</sup> floor office | \$18.00 psf | \$14.12 psf            | Immediate     |
| Unit 109          | 500 sf   | 2 <sup>nd</sup> floor office | \$18.00 psf | \$14.12 psf            | Immediate     |

### Floorplan

1861 Welch Street - Second Floor