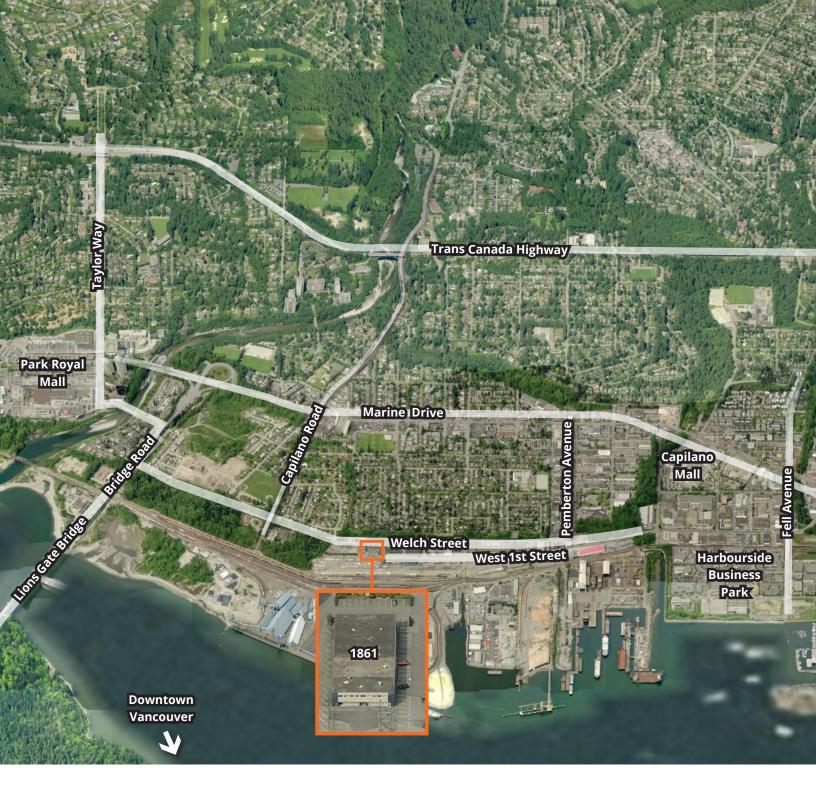

#### Location

Cypress Business Centre is located just off the Lions Gate Bridge in North Vancouver between Lower Capilano Road and Pemberton Avenue, directly south of the Norgate neighbourhood. This property enjoys rapid transfer along the low roads of North Vancouver with quick access to Marine Drive, Harbourside Business Park, Fell Avenue and downtown Vancouver via the Lions Gate Bridge.