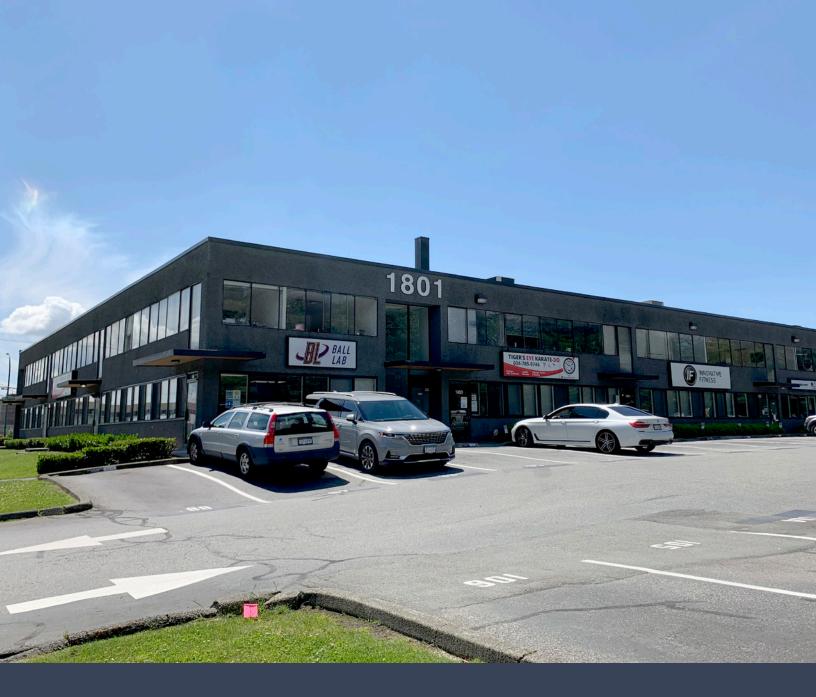

# Property features

Flex light industrial building with a variety of unit types and sizes

Concrete block design

Central North Shore location – quick access to Trans-Canada Hwy and downtown Vancouver

Dock and grade loading (1801 Welch) and grade loading (1861 Welch)

Recently renovated including new roof

Excellent street exposure and access

Ample surface parking – 124 parking stalls for complex

Flexible CD-13 Zoning (based on the I-3 zone)