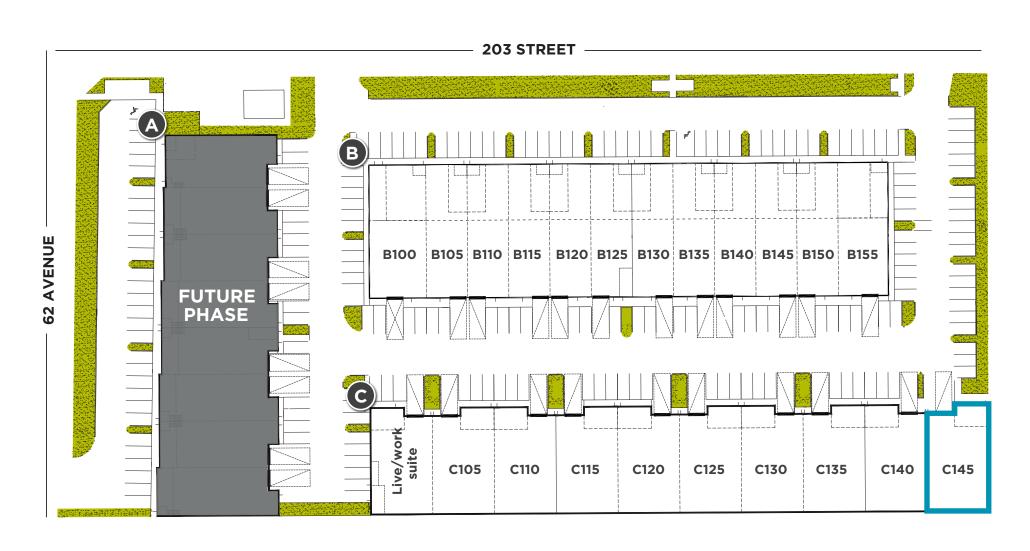

king stalls

- Concrete and steel mezzanine
- Two newly completed accessible washrooms
- Plumbing rough-ins for kitchen
- Permits in place for kitchen and offices, can be amended to suit tenant's needs and construction started immediately

# **AVAILABLE AREA**

| Ground floor            | 3,386 SF                    |
|-------------------------|-----------------------------|
| Mezzanine               | 662 SF                      |
| Total                   | 4,048 SF                    |
|                         |                             |
| ZONING                  | M-2 (General Industrial)    |
| LEASE RATE              | \$23.00 PSF per annum       |
| TAXES & OPERATING COSTS | \$7.11 PSF per annum (est.) |
| AVAILABILITY            | Immediate                   |

# SITE PLAN







# FOR MORE INFORMATION, PLEASE CONTACT:

### **KARLY MACRAE**

Associate +1 604 640 5872 karly.macrae@cushwake.com

### **SEAN UNGEMACH**

Personal Real Estate Corporation Executive Vice Chair +1 604 640 5823 sean.ungemach@cushwake.com 700 West Georgia Street, Suite 700 Vancouver, British Columbia V7Y 1A1 **cushmanwakefield.com** 



©2024 Cushman & Wakefield. All rights reserved. The information contained in this communication is strictly confidential. This information has been obtained from sources believed to be reliable but has not been verified. NO WARRANTY OR REPRESENTATION, EXPRESS OR IMPLIED, IS MADE AS TO THE CONDITION OF THE PROPERTY (OR PROPERTIES) REFERENCED HEREIN OR AS TO THE ACCURACY OR COMPLETENESS OF THE INFORMATION CONTAINED HEREIN, AND SAME IS SUBMITTED SUBJECT TO ER