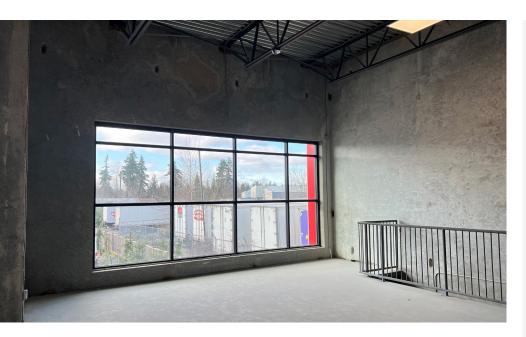

## **FEATURES**

- 26' clear ceilings
- 12' x 14' grade loading door
- ESFR sprinklers
- · Gas fired unit heaters
- Quality concrete tilt-up construction
- 3-phase power
  (125 amp, 120/208 volt)
- 7 reserved parking stalls

- Concrete and steel mezzanine
- Two newly completed accessible washrooms
- Plumbing rough-ins for kitchen
- Permits in place for kitchen and offices, can be amended to suit tenant's needs and construction started immediately