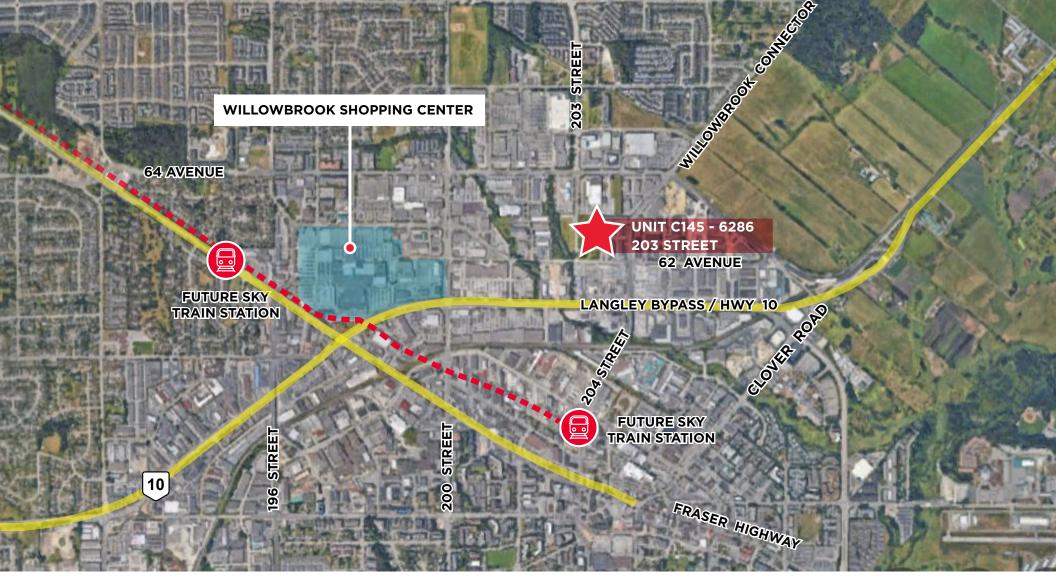

# **PROPERTY HIGHLIGHTS**

This unit is located in Wesmont Centre at the high exposure corner of 62 Ave and 203 Street, benefitting from unparalleled access to a multitude of amenities in Willowbrook Town center. Situated near Langley Bypass, this property offers connection throughout the lower mainland and Fraser Valley with easy access to Highway 10, Trans-Canada Highway via 200th Street, and Fraser Highway.