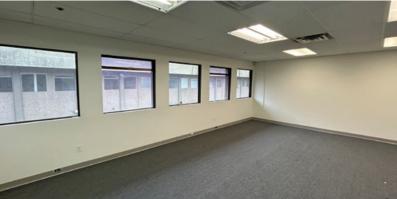

### **Available Area**

Main floor warehouse6,200 SFMezzanine office1,200 SFTotal7,400 SF

- ► Fully sprinklered
- ► HVAC mezzanine offices
- ► Ample on-site parking
- ► Shower (mezzanine office)
- ► LED warehouse lighting