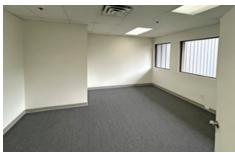

### **Available Area**

Main floor warehouse6,200 SFMezzanine office1,200 SFTotal7,400 SF

- ► Fully sprinklered
- ► HVAC mezzanine offices
- ► Ample on-site parking
- ► Shower (mezzanine office)
- ► LED warehouse lighting