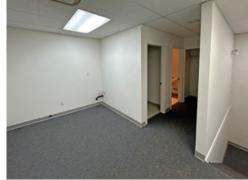

- ► Fully sprinklered
- ► HVAC mezzanine offices
- ► Ample on-site parking
- ► Shower (mezzanine office)
- ► LED warehouse lighting

### **Available Area**

Main floor warehouse6,200 SFMezzanine office1,200 SFTotal7,400 SF