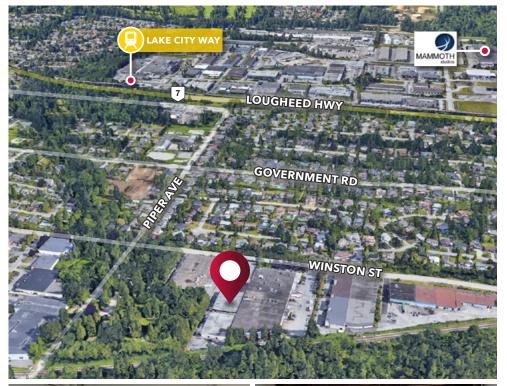

#### Location

The property is located on the south side of Winston Street, midway between Sperling Avenue and Cariboo Road. This location offers quick access to the Lougheed and Trans-Canada Highways.