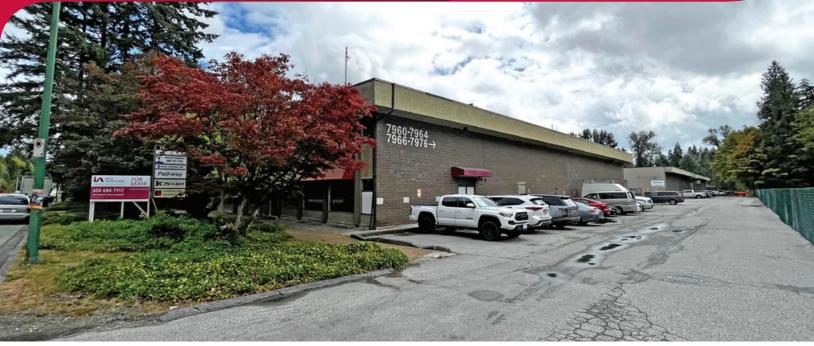

# **7970 WINSTON STREET**BURNABY, BC

- ▶ 7,400 SF Office/Warehouse Unit
- ► Centrally Located North Burnaby Multi-Tenant Buildings
- ▶ Renovated Corner Unit

#### Location

The property is located on the south side of Winston Street, midway between Sperling Avenue and Cariboo Road. This location offers quick access to the Lougheed and Trans-Canada Highways.

# FOR LEASE | INDUSTRIAL 7970 WINSTON STREET BURNABY, BC