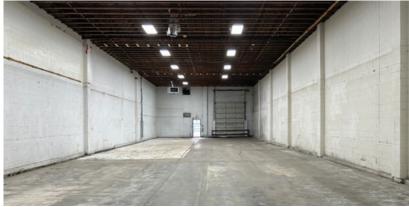

# **Building Features**

- ► Giant brick and concrete block construction
- ► Walking distance to rapid transit
- ► One (1) grade level loading door
- ► New gas air forced unit heater warehouse
- ▶ 3-phase power
- ▶ 19' clear ceiling height

### **Available Area**

Main floor warehouse6,200 SFMezzanine office1,200 SFTotal7,400 SF