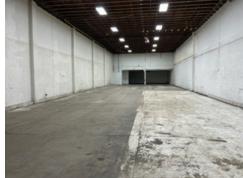

# **Building Features**

- ► Giant brick and concrete block construction
- ► Walking distance to rapid transit
- ► One (1) grade level loading door
- ► New gas air forced unit heater warehouse
- ▶ 3-phase power
- ▶ 19' clear ceiling height

### **Available Area**

Main floor warehouse6,200 SFMezzanine office1,200 SFTotal7,400 SF