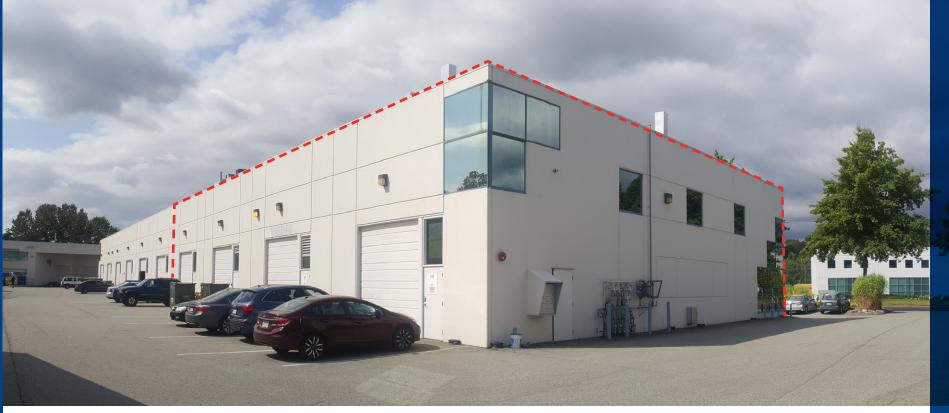

## BUILDING FEATURES

- Modern concept tilt-up building
- Grade level loading door per unit (12' x 12')
- 20' clear ceiling height in warehouse
- 3-phase power
- Efficient column spacing (21'3" length x 29'9"width)
- Significant floor load capacity
- Suspended forced air heaters
- Ceiling fans
- Ample parking