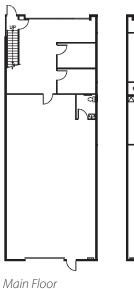

evelopment) based upon M2/M5 (General & Light Industrial)

**Asking Lease Rate** 

\$13.50 psf, per annum (net)

**Additional Rent** 

\$4.64 (2019 estimate)

Availability Immediate

Management

Professionally managed by Bastion Development Corp.





#### LOCATION

Marine Way Business Park is located on the south side of North Fraser Way and on the north side of the Fraser River, immediately south of the intersection at Marine Way and Boundary Road in the Big Bend industrial area of Burnaby. This area is geographically central to Metro Vancouver and provides convenient access to many major highways in the region including Highway 1, Highway 91, the South Fraser Perimeter Road (Highway 17) and Highway1A.

#### FLOOR PLAN

#### **UNIT 107**

# OPEN TO SELOW

#### UNIT 108-110



Mezzanine





## BUILDING FEATURES

- Modern concept tilt-up building
- Grade level loading door per unit (12' x 12')
- 20' clear ceiling height in warehouse
- 3-phase power
- Efficient column spacing (21'3" length x 29'9"width)
- Significant floor load capacity
- Suspended forced air heaters
- Ceiling fans
- Ample parking



#### RENTABLE AREA

| BUILDING B            |          |
|-----------------------|----------|
| 3728 NORTH FRASER WAY |          |
| UNIT                  | SIZE     |
| 107                   | 2,882 sf |
| 108-110               | 8,880 sf |



### · FOUNDRY

#### WHERE WELLNESS TAKES SHAPE

A portion of the team's fees are donated to Foundry on an annual basis. Foundry is a provincial network of youth centres. For more information, visit <u>foundrybc.ca</u>

#### **Avison Youn