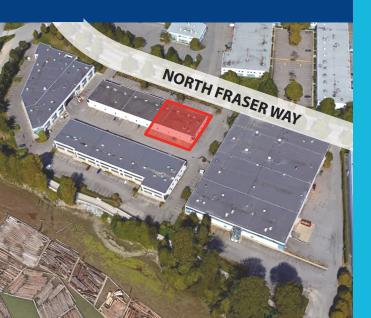

#### LOCATION

Marine Way Business Park is located on the south side of North Fraser Way and on the north side of the Fraser River, immediately south of the intersection at Marine Way and Boundary Road in the Big Bend industrial area of Burnaby. This area is geographically central to Metro Vancouver and provides convenient access to many major highways in the region including Highway 1, Highway 91, the South Fraser Perimeter Road (Highway 17) and Highway1A.