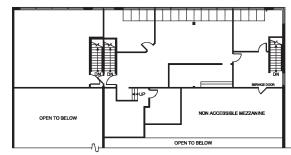

mprehensive Development) based upon M2/M5 (General & Light Industrial)

**Asking Lease Rate** 

\$13.50 psf, per annum (net)

**Additional Rent** 

\$4.64 (2019 estimate)

Availability Immediate

Management

Professionally managed by Bastion Development Corp.





#### LOCATION

Marine Way Business Park is located on the south side of North Fraser Way and on the north side of the Fraser River, immediately south of the intersection at Marine Way and Boundary Road in the Big Bend industrial area of Burnaby. This area is geographically central to Metro Vancouver and provides convenient access to many major highways in the region including Highway 1, Highway 91, the South Fraser Perimeter Road (Highway 17) and Highway1A.

#### FLOOR PLAN

#### **UNIT 107**

# OPEN TO SELOW

#### UNIT 108-110



Mezzanine





## BUILDING FEATURES

- Modern concept tilt-up building
- Grade level loading door per unit (12' x 12')
- 20' clear ceiling height in warehouse
- 3-phase power
- Efficient column spacing (21'3" length x 29'9"width)
- Significant floor load capacity
- Suspended forced air heaters
- Ceiling fans
- Ample parking



#### RENTABLE AREA

| BUILDING B            |          |
|-----------------------|----------|
| 3728 NORTH FRASER WAY |          |
| UNIT                  | SIZE     |
| 107                   | 2,882 sf |
| 108-110               | 8,880 sf |



### · FOUNDRY

#### WHERE WELLNESS TAKES SHAPE

A portion of the team's fees are donated to Foundry on an annual basis. Foundry is a provincial network of youth centres. For more information, visit <u>foundrybc.ca</u>

####