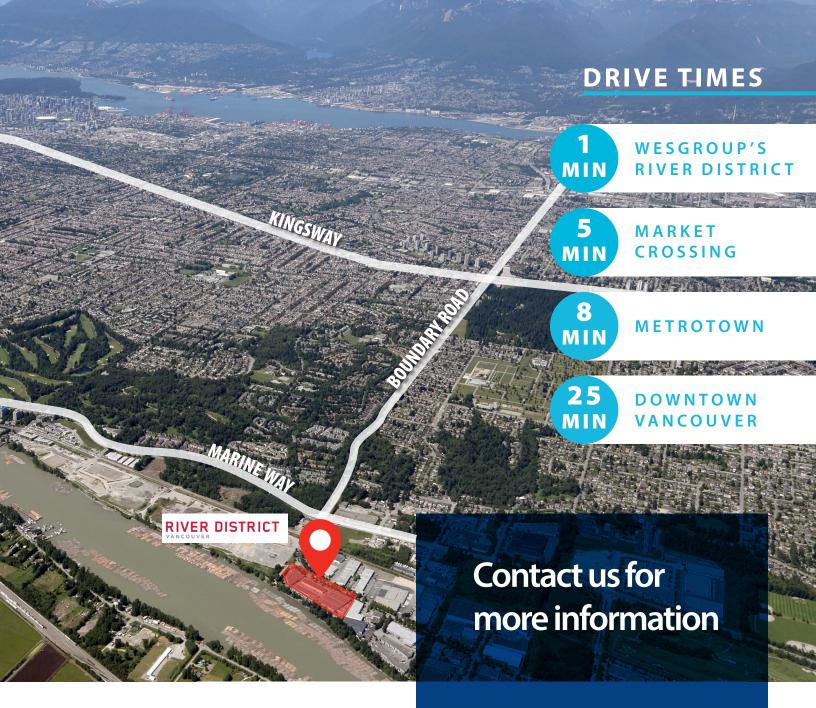

#### LOCATION

Marine Way Business Park is located on the south side of North Fraser Way and on the north side of the Fraser River, immediately south of the intersection at Marine Way and Boundary Road in the Big Bend industrial area of Burnaby. This area is geographically central to Metro Vancouver and provides convenient access to many major highways in the region including Highway 1, Highway 91, the South Fraser Perimeter Road (Highway 17) and Highway1A.