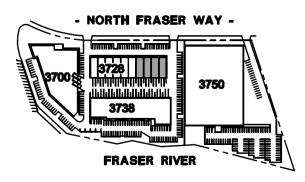

#### LOCATION

Marine Way Business Park is located on the south side of North Fraser Way and on the north side of the Fraser River, immediately south of the intersection at Marine Way and Boundary Road in the Big Bend industrial area of Burnaby. This area is geographically central to Metro Vancouver and provides convenient access to many major highways in the region including Highway 1, Highway 91, the South Fraser Perimeter Road (Highway 17) and Highway1A.

#### RENTABLE AREA

| BUILDING B            |          |
|-----------------------|----------|
| 3728 NORTH FRASER WAY |          |
| UNIT                  | SIZE     |
| 107                   | 2,882 sf |
| 108-110               | 8,880 sf |