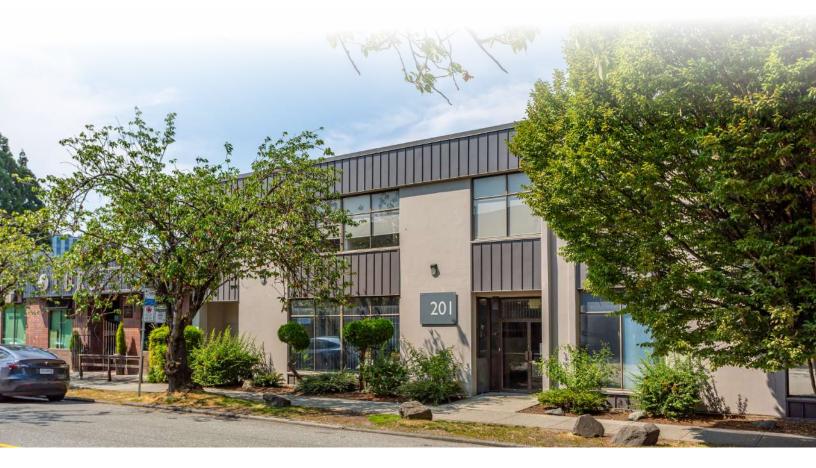

# Office space for lease

The property is located on the corner of West 7th Ave and Columbia Street in the heart of the Mount Pleasant neighbourhood. It has access to all modes of transportation and is 550 metres away from Broadway-City Hall Station.

#### Two units available immediately

Unit 201A: 2,815 sf Unit 201E: 799 sf

Ground floor with parking available at the back of the building

Washrooms located in the common area

Unit 201 A has shared access to loading bay at the back