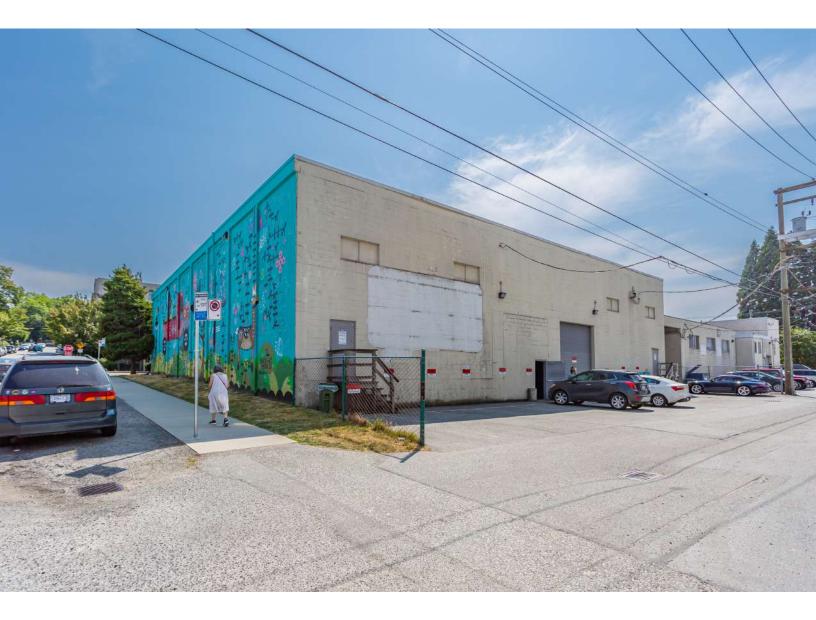

### 201 W 7th Ave Vancouver, BC V5Y 1L9

Loading bay

For further information

#### Two units available immediately

Unit 201A: 2,815 sf Unit 201E: 799 sf

Ground floor with parking available at the back of the building

Washrooms located in the common area

Unit 201 A has shared access to loading bay at the back