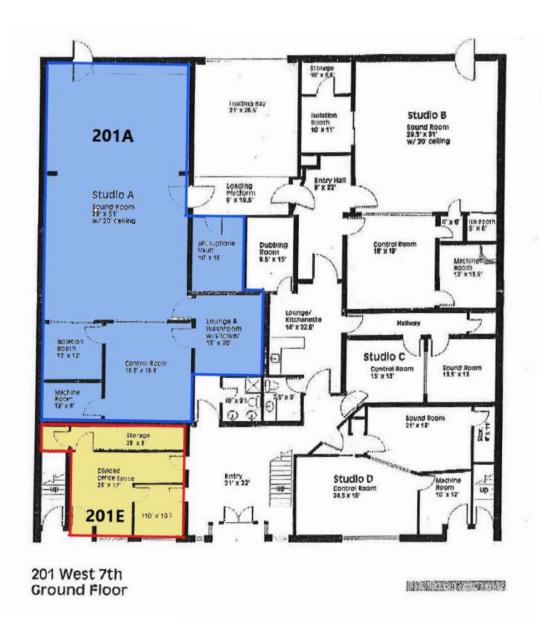

# Floor plans

## 201 W 7th Ave Vancouver, BC V5Y 1L9

#### Two units available immediately

Unit 201A: 2,815 sf Unit 201E: 799 sf

Ground floor with parking available at the back of the building

Washrooms located in the common area

Unit 201 A has shared access to loading bay at the back

#### Unit 201A

Lease rate: \$22 Additional Rent (2023 estimate):

- Realty Taxes: \$9.60 psf.
- Operating Expenses: \$8.34 psf.
- Management Fee: 5% of Base Rent

#### Unit 201E

Lease rate: \$22 Additional Rent (2023 estimate):

- Realty Taxes: \$9.60 psf.
- Operating Expenses: \$8.96 psf.
- Management Fee: 5% of Base Rent