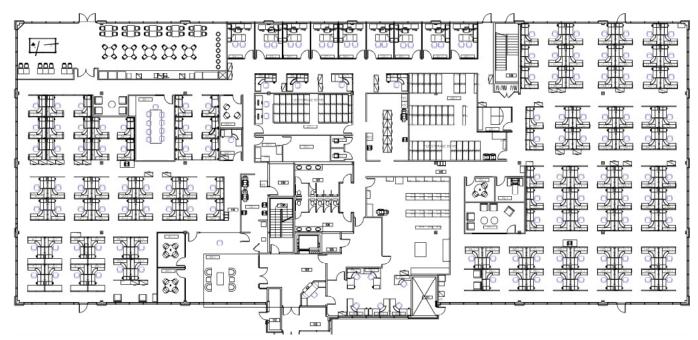

### Floor Plans

#### South Building | Main Floor | 24,000 SF | C/L | Click Here for Virtual Tour

- 9 Offices
- Boardroom
- Kitchen/Cafe with Lounge
- Reception/Waiting Area

- 134 Workstations
- 5 Meeting Rooms
  - Filing Areas
- Furniture Available