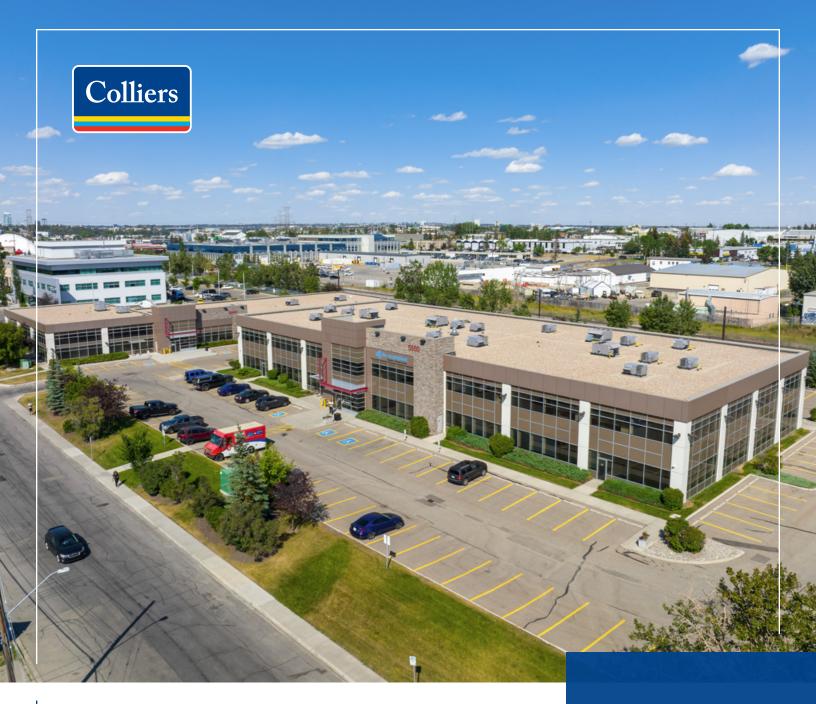

5440 & 5550 1st Street SW | Calgary, Alberta

# Manchester Office Park

*Fully Furnished "A" Class Office Space For Lease*  **Matt Lannon** 

Vice President | Partner +1 403 571 8824 matt.lannon@colliers.com

### Property Overview

**Manchester Office Park** provides a unique opportunity for prospective tenants to occupy a building in its entirety and shape the overall environment, experience and workplace for both employees and clients. The property's desirable south-central location is amenity-rich with quick access to downtown and major arteries as well as being walking distance to the Chinook LRT Station.

The low-rise nature of the buildings provides for a relatively constant and direct fresh air supply, promoting a healthy workplace. Several immediate access points to the outdoors, including from the current kitchen/lounge area, provide employees the opportunity to take fresh air movement breaks throughout the day and to connect with colleagues and the outdoors. Large windows throughout with minimally interrupted glazing lines provide for substantial natural light in all areas.