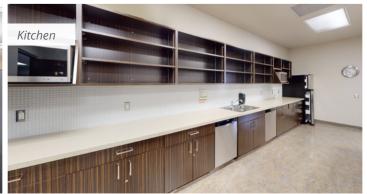

#### South Building | Main Floor | 24,000 SF | C/L | Click Here for Virtual Tour

- 9 Offices
- Boardroom
- Kitchen/Cafe with Lounge
- Reception/Waiting Area

- 134 Workstations
- 5 Meeting Rooms
  - Filing Areas
- Furniture Available

### South Building | Second Floor | 24,667 SF | Can Demise to 10,000 SF | Click Here for Virtual Tour

- 14 Offices
- 3 Large Boardrooms
- Kitchen
- Furniture Available

- 138 Workstations
- 3 Meeting Rooms
- Filing Areas
- Furniture A

## Property Photos

# Property Photos

#### **South Building**