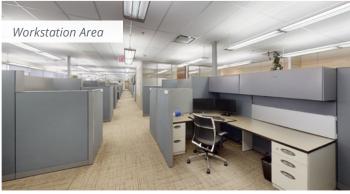

#### South Building | Main Floor | 24,000 SF | C/L | Click Here for Virtual Tour

- 9 Offices
- Boardroom
- Kitchen/Cafe with Lounge
- Reception/Waiting Area

- 134 Workstations
- 5 Meeting Rooms
  - Filing Areas
- Furniture Available

### South Building | Second Floor | 24,667 SF | Can Demise to 10,000 SF | Click Here for Virtual Tour

- 14 Offices
- 3 Large Boardrooms
- Kitchen
- Furniture Available

- 138 Workstations
- 3 Meeting Rooms
- Filing Areas
- Furniture A

## Property Photos

# Property Photos

#### **South Building**