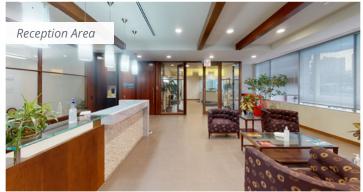

#### South Building | Main Floor | 24,000 SF | C/L | Click Here for Virtual Tour

- 9 Offices
- Boardroom
- Kitchen/Cafe with Lounge
- Reception/Waiting Area

- 134 Workstations
- 5 Meeting Rooms
  - Filing Areas
- Furniture Available

### North Building | Training Centre / Event Space | 15,440 SF | Click Here for Virtual Tour

• Kitchenette/Coffee Station

• Change Rooms with Showers

• Reception/Waiting Area

- Boardroom
- 7 Training Rooms
- 3 Offices/Storage Rooms
- Kitchen/Event Prep Area
- ф MOBILE Ф MOBILE 0 þ 000 Φ g.g. 10000nr ٢ NO WARE WE  $\bigcirc$  $\bigcirc$  $\bigcirc$  $\bigcirc$ ELEC. ROOM 103  $\boldsymbol{\vee}$

## Property Photos

# Property Photos

#### **South Building**

#### **North Building**