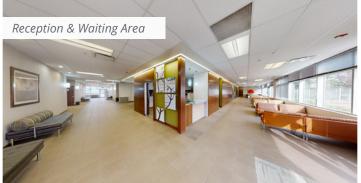

#### South Building | Main Floor | 24,000 SF | C/L | Click Here for Virtual Tour

- 9 Offices
- Boardroom
- Kitchen/Cafe with Lounge
- Reception/Waiting Area

- 134 Workstations
- 5 Meeting Rooms
  - Filing Areas
- Furniture Available

## Property Photos

# Property Photos

#### **South Building**