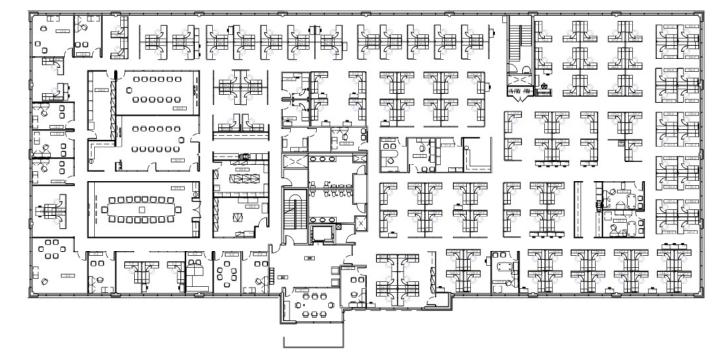

### South Building | Second Floor | 24,667 SF | Can Demise to 10,000 SF | Click Here for Virtual Tour

- 14 Offices
- 3 Large Boardrooms
- Kitchen
- Furniture Available

- 138 Workstations
- 3 Meeting Rooms
- Filing Areas
- Furniture A