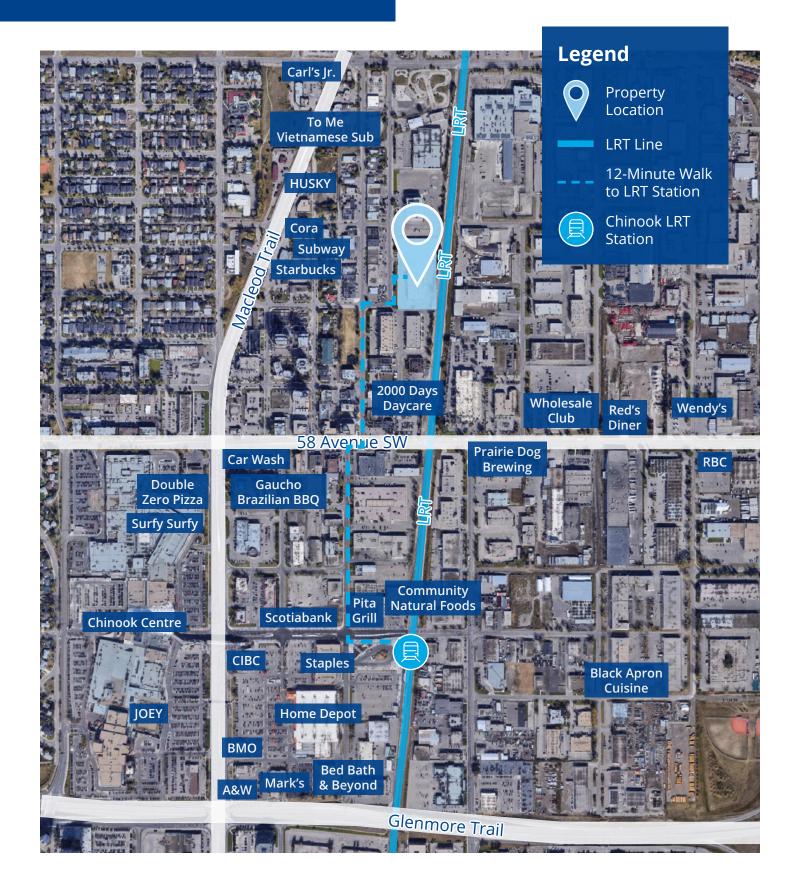

ble



### South Building | Second Floor | 24,667 SF | Can Demise to 10,000 SF | Click Here for Virtual Tour

- 14 Offices
- 3 Large Boardrooms
- Kitchen
- Furniture Available

- 138 Workstations
- 3 Meeting Rooms
- Filing Areas
- Furniture A



## Floor Plans

### North Building | Training Centre / Event Space | 15,440 SF | Click Here for Virtual Tour

• Kitchenette/Coffee Station

• Change Rooms with Showers

• Reception/Waiting Area

- Boardroom
- 7 Training Rooms
- 3 Offices/Storage Rooms
- Kitchen/Event Prep Area
- ф MOBILE Ф MOBILE 0 þ 000 Φ g.g. 10000nr ٢ NO WARE WE  $\bigcirc$  $\bigcirc$  $\bigcirc$  $\bigcirc$ ELEC. ROOM 103  $\boldsymbol{\vee}$

## Property Photos



# Property Photos

#### **South Building**









#### **North Building**











### **Nearby** Amenities





#### Matt Lannon

Colliers

Vice President | Partner +1 403 571 8824 matt.lannon@colliers.com

#### **Brittany Block**

the second

Associate Vice President +1 403 571 8756 brittany.block@colliers.com

Copyright © 2023 Colliers. This document has been prepared by Colliers for advertising and general information only. Colliers makes no guarantees, representations or warranties of any kind, expressed or implied, regarding the information including, but not limited to, warranties of content, accuracy and reliability. Any interested party should undertake their own inquiries as to the accuracy of the information. Colliers excludes unequivocally all inferred or implied terms, conditions and warranties arising out of this document and excludes all liability for loss and damages arising there