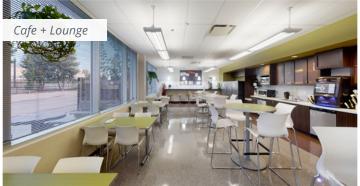

#### South Building | Main Floor | 24,000 SF | C/L | Click Here for Virtual Tour

- 9 Offices
- Boardroom
- Kitchen/Cafe with Lounge
- Reception/Waiting Area

- 134 Workstations
- 5 Meeting Rooms
  - Filing Areas
- Furniture Available

## Property Photos

# Property Photos

#### **South Building**