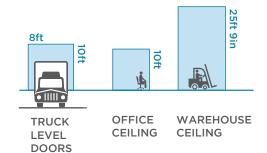

### **SPECS**

UNIT 2 FLEX SPACE AVAILABLE AUGUST 1 2021

OFFICE WAREHOUSE 24,240 sq.ft. 2,511 sq.ft.

TOTAL

26,751 sq.ft.

CONSTRUCTION

 Precast concrete panels and curtain wall system

**PARKING** 

• Free, unreserved

• 4 per 1,000 sq. ft.

CLEAR HEIGHT

• Warehouse - 25' 9"

• Office - 10'

**SHIPPING** 

• 1 truck level door

• 1 drive-in door

**POWER** 

• 3 Phase, 4 wire

• 1,600A, 347/600V

WAREHOUSE SIZE

• 36' x 40'

26,751 sq.ft.

6950
CREDITVIEW RD

OFFICE WAREHOUSE