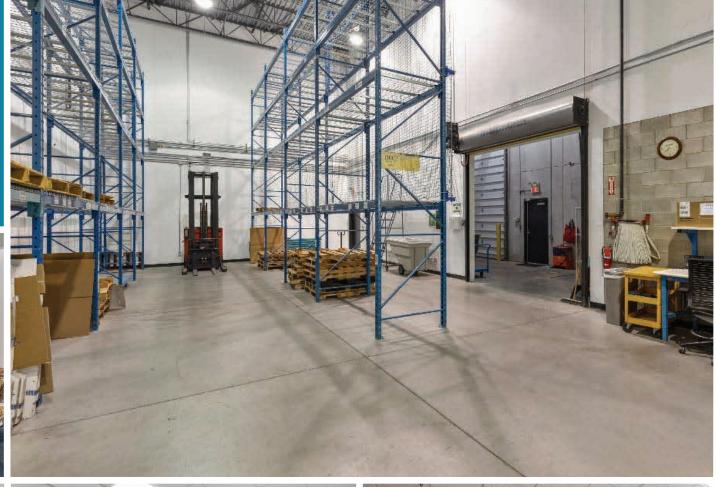

### **SPECS**

UNIT 2 FLEX SPACE AVAILABLE AUGUST 1 2021

OFFICE WAREHOUSE 24,240 sq.ft. 2,511 sq.ft.

TOTAL

26,751 sq.ft.

CONSTRUCTION

 Precast concrete panels and curtain wall system

**PARKING** 

• Free, unreserved

• 4 per 1,000 sq. ft.

CLEAR HEIGHT

• Warehouse - 25' 9"

• Office - 10'

**SHIPPING** 

• 1 truck level door

• 1 drive-in door

**POWER** 

• 3 Phase, 4 wire

• 1,600A, 347/600V

WAREHOUSE SIZE

• 36' x 40'

26,751 sq.ft.

6950
CREDITVIEW RD

OFFICE WAREHOUSE