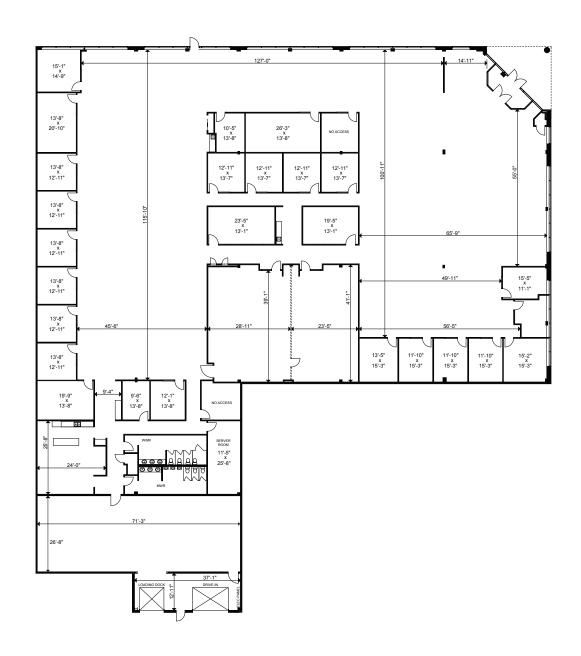

### **SPECS**

UNIT 2 FLEX SPACE AVAILABLE AUGUST 1 2021

OFFICE WAREHOUSE 24,240 sq.ft. 2,511 sq.ft.

TOTAL

26,751 sq.ft.

CONSTRUCTION

 Precast concrete panels and curtain wall system

**PARKING** 

• Free, unreserved

• 4 per 1,000 sq. ft.

CLEAR HEIGHT

• Warehouse - 25' 9"

• Office - 10'

**SHIPPING** 

• 1 truck level door

• 1 drive-in door

**POWER** 

• 3 Phase, 4 wire

• 1,600A, 347/600V

WAREHOUSE SIZE

• 36' x 40'

26,751 sq.ft.

6950
CREDITVIEW RD

OFFICE WAREHOUSE