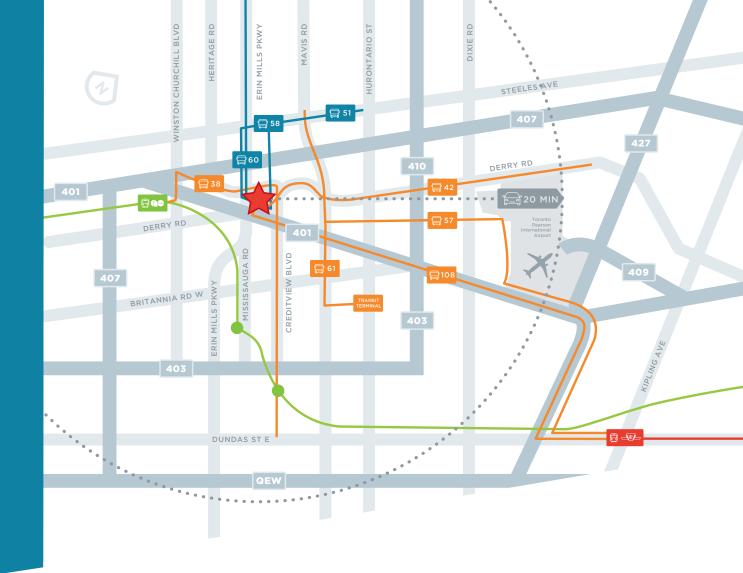

### **ACCESS**

Situated just north of Highway 401 at the corner of Mississauga Road and Derry Road, 7125 Mississauga Road is a quick drive to the following points of interest:

Meadowvale GO | 4 minutes

Highway 401 | 4 minutes

Highway 407 | 4 minutes

Highway 403, 410 | 10 minutes

Highway 427 | 17 minutes

Pearson International Airport | 20 minutes

Mississauga City Centre | 15 minutes

**Downtown Toronto** 35 minutes

MiWay stop at the doorstep provides access to multiple bus routes. MiExpress Route 108 provides a connection to Kipling and Islington TTC subway stations

Brampton Transit stops nearby linking to local transit routes

Meadowvale GO Station is less than 3 km's from the site and is easily accessed by local transit routes with stops at your doorstep