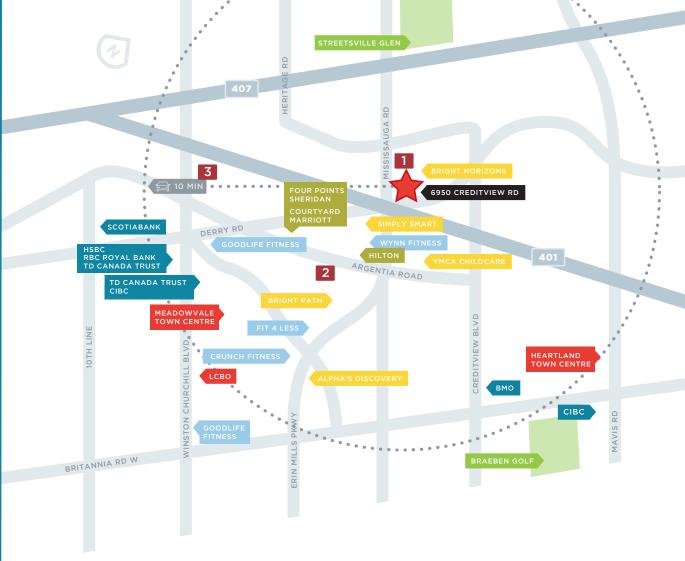

Located within a 10 minute radius to a wide range of amenities:

#### RESTAURANTS

- 1 Drake & Firkin
- Starbuck's
- **Tim Hortons**
- **Swiss Chalet**
- **Union Social Eatery**
- **Boston Pizza**
- Panago Pizza
- Chop Steakhouse & Bar
- Jack Astor's
- Moxie's

#### BANKS

**BMO Bank of Montreal** CIBC

**HSBC** 

**RBC Royal Bank** 

Scotiabank

**TD Canada Trust** 

#### HOTEL

**Hilton Meadowvale Hotel Courtyard by Marriott Four Points Sheraton** 

### GOLF

**BraeBen Golf Course** Streetsville Glen

#### CHILD CARE

**Bright Horizons Bright Path Child Care** Simply Smart Child Care **YMCA Child Care** 

#### FITNESS

**Crunch Fitness** Fit4Less

**Goodlife Fitness** Wynn Fitness

SHOPPING

**Heartland Town Centre Meadowvale Town Centre LCBO** 