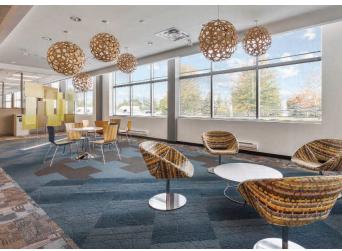

### **SPECS**

UNIT 2 FLEX SPACE AVAILABLE AUGUST 1 2021

OFFICE WAREHOUSE 24,240 sq.ft. 2,511 sq.ft.

TOTAL

26,751 sq.ft.

CONSTRUCTION

 Precast concrete panels and curtain wall system

**PARKING** 