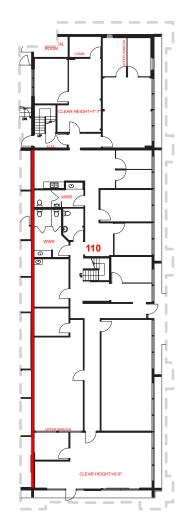

#### **GROUND FLOOR**

#### AVAILABLE AREA

|      | Ground Floor Are | a | 4,649 SF |  |
|------|------------------|---|----------|--|
|      | Mezzanine Area   |   | 2,053 SF |  |
| ress | TOTAL            |   | 6,702 SF |  |
| nd   |                  |   |          |  |
|      |                  |   |          |  |