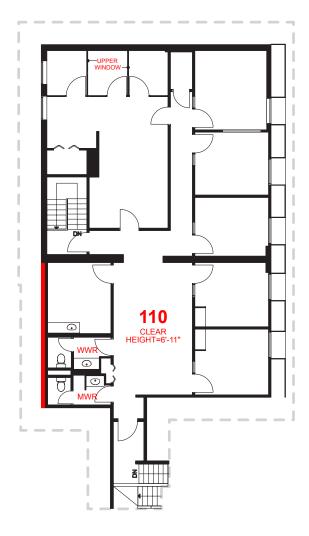

#### **MEZZANINE FLOOR**

#### AVAILABLE AREA

|      | Ground Floor Are | a | 4,649 SF |  |
|------|------------------|---|----------|--|
|      | Mezzanine Area   |   | 2,053 SF |  |
| ress | TOTAL            |   | 6,702 SF |  |
| nd   |                  |   |          |  |
|      |                  |   |          |  |