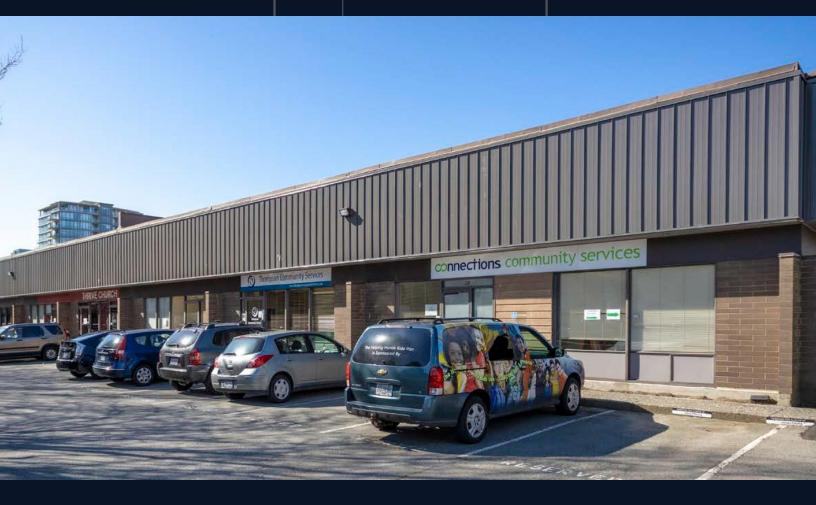

#### LOCATION

The subject property is situated at 5751 Cedarbridge Way in Richmond. An exceptional location that combines prime accessibility and a vibrant community. The property benefits from its proximity to major transportation arteries, allowing for seamless connectivity throughout the region. With easy access to Highway 99 and 91 and well-connected transportation networks, this location provides convenient access to the broader Metro Vancouver area. Furthermore, the surrounding area offers a diverse range of amenities, including shopping centers, restaurants, and recreational facilities, ensuring that employees and visitors have access to everything they need within reach.

#### FEATURES

- Well situated in a rapidly developing area of Richmond with many new and proposed mixed-use projects in the surrounding area
- Two points of all-directional access and egr from Alderbridge Way
- Direct exposure along Alderbridge Way an proximity to No. 3 Road
- Ample surface parking
- Improved with various sized offices and meeting rooms, a server room, and a reception
- Internal washrooms and a kitchen on both floors
- Street level entrance