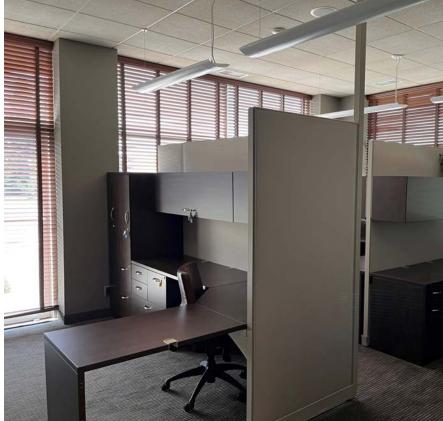

vate office and open plan, reception, boardroom, kitchenette and mail/ copy room. Unit is fully furnished with quality furnishings and ready to be occupied. Abundant parking available. Close to many amenities and easy access to Deerfoot and Barlow Trails.

| Address       | 11651 40 Street SE       |
|---------------|--------------------------|
| Location      | Southbend                |
| Square Feet   | 2,930                    |
| Use           | Office                   |
| Rent          | Gross                    |
| Monthly Rent  | \$5,500 per month        |
| Parking       | 15 stalls free of charge |
| Parking Ratio | 1 per 200 SF             |
| Floors        | Main floor               |
| Built         | 2012                     |
| Zoning        | DC54Z98                  |







## ADDITIONAL PHOTOS







# FLOOR PLAN





### MAP