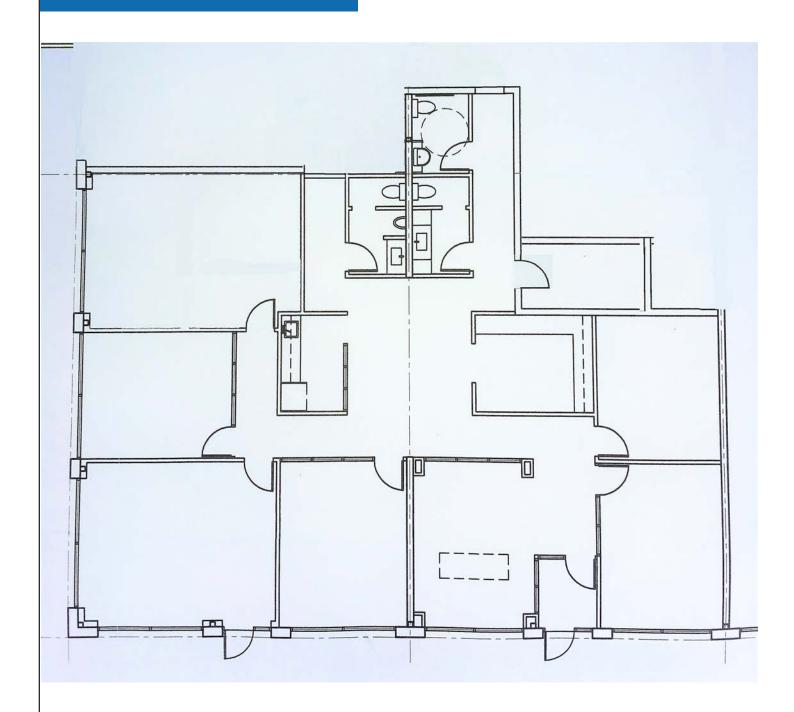

m, kitchenette and mail/ copy room. Unit is fully furnished with quality furnishings and ready to be occupied. Abundant parking available. Close to many amenities and easy access to Deerfoot and Barlow Trails.

| Address       | 11651 40 Street SE       |
|---------------|--------------------------|
| Location      | Southbend                |
| Square Feet   | 2,930                    |
| Use           | Office                   |
| Rent          | Gross                    |
| Monthly Rent  | \$5,500 per month        |
| Parking       | 15 stalls free of charge |
| Parking Ratio | 1 per 200 SF             |
| Floors        | Main floor               |
| Built         | 2012                     |
| Zoning        | DC54Z98                  |







## ADDITIONAL PHOTOS







# FLOOR PLAN





### MAP