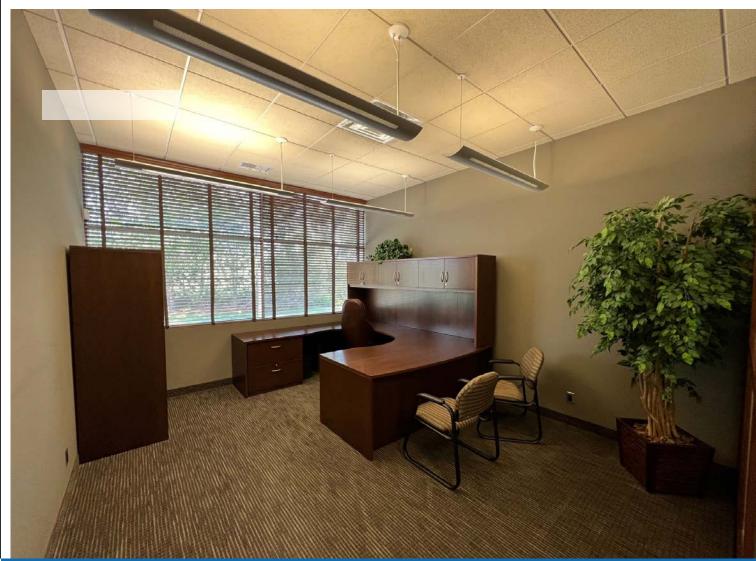

#### **HIGHLIGHTS**

High end office space - excellent condition - fully furnished - quality lighting - high ceilings - great location and access - abundant parking.

#### **OVERVIEW**

Well laid out with a mix of private office and open plan, reception, boardroom, kitchenette and mail/ copy room. Unit is fully furnished with quality furnishings and ready to be occupied. Abundant parking available. Close to many amenities and easy access to Deerfoot and Barlow Trails.

## ADDITIONAL PHOTOS