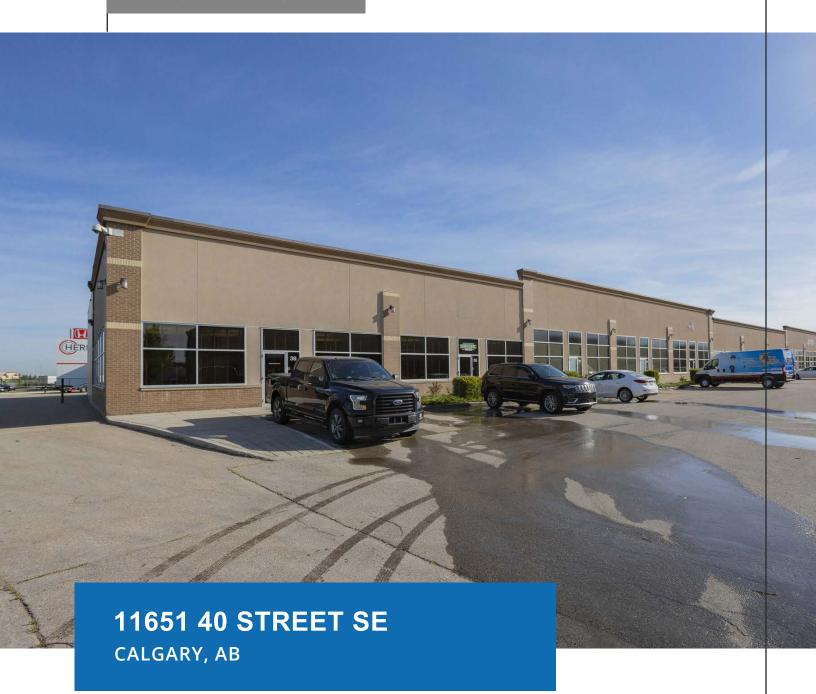

| Address       | 11651 40 Street SE       |
|---------------|--------------------------|
| Location      | Southbend                |
| Square Feet   | 2,930                    |
| Use           | Office                   |
| Rent          | Gross                    |
| Monthly Rent  | \$5,500 per month        |
| Parking       | 15 stalls free of charge |
| Parking Ratio | 1 per 200 SF             |
| Floors        | Main floor               |
| Built         | 2012                     |
| Zoning        | DC54Z98                  |