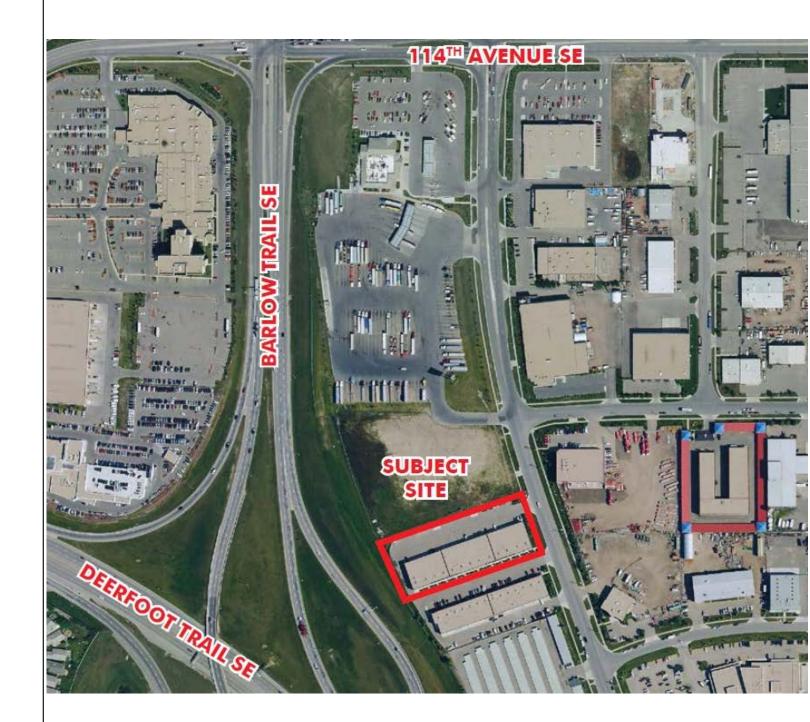

e and mail/ copy room. Unit is fully furnished with quality furnishings and ready to be occupied. Abundant parking available. Close to many amenities and easy access to Deerfoot and Barlow Trails.

| Address       | 11651 40 Street SE       |
|---------------|--------------------------|
| Location      | Southbend                |
| Square Feet   | 2,930                    |
| Use           | Office                   |
| Rent          | Gross                    |
| Monthly Rent  | \$5,500 per month        |
| Parking       | 15 stalls free of charge |
| Parking Ratio | 1 per 200 SF             |
| Floors        | Main floor               |
| Built         | 2012                     |
| Zoning        | DC54Z98                  |







## ADDITIONAL PHOTOS







# FLOOR PLAN





### MAP