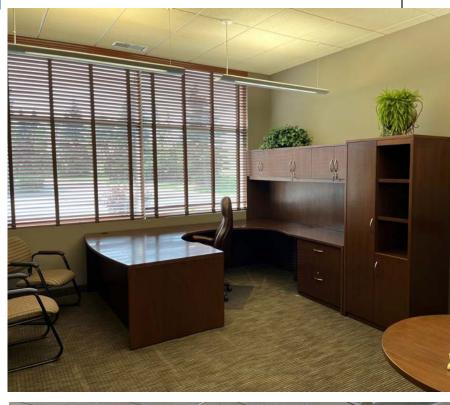

rivate office and open plan, reception, boardroom, kitchenette and mail/ copy room. Unit is fully furnished with quality furnishings and ready to be occupied. Abundant parking available. Close to many amenities and easy access to Deerfoot and Barlow Trails.

| Address       | 11651 40 Street SE       |
|---------------|--------------------------|
| Location      | Southbend                |
| Square Feet   | 2,930                    |
| Use           | Office                   |
| Rent          | Gross                    |
| Monthly Rent  | \$5,500 per month        |
| Parking       | 15 stalls free of charge |
| Parking Ratio | 1 per 200 SF             |
| Floors        | Main floor               |
| Built         | 2012                     |
| Zoning        | DC54Z98                  |







## ADDITIONAL PHOTOS







# FLOOR PLAN





### MAP