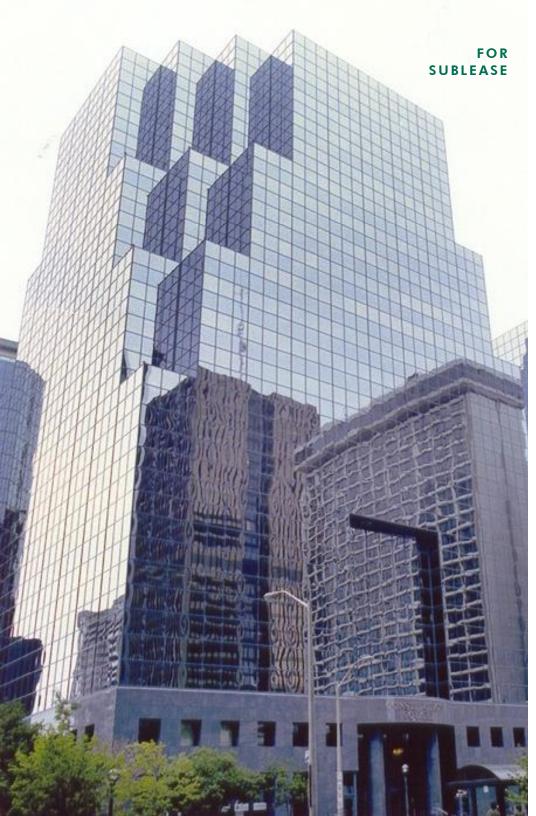

# **3RD FLOOR 350 ALBERT STREET CONSTITUTION SQUARE**

OTTAWA, ON

### **DOWNTOWN OFFICE SPACE**

| AVAILABLE SPACE: | 1,880 SF               |
|------------------|------------------------|
| LISTING PRICE:   | \$18.00 psf            |
| OPERATING COSTS: | \$24.33 psf (estimate) |
| SUBLEASE TERM:   | March 2014             |

### SPACE FEATURES

- :: 3rd floor has access to both terraces at Constitution Square (hidden gems of the Complex)
- :: Meeting room, offices, kitchen, open work area
- :: Building offers fitness centre, conference centre, full retail area including Starbucks, Kids & Co daycare, Avis Car Rental, Baton Rouge
- :: Transitway at the door on Albert and Slater Streets
- :: Easy access from Ottawa River Parkway and Queensway, and easy exit from the downtown core