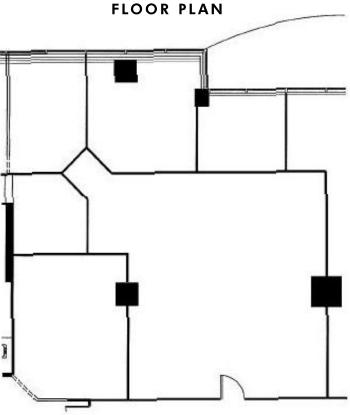

### **DOWNTOWN OFFICE SPACE**

| AVAILABLE SPACE: | 1,880 SF               |
|------------------|------------------------|
| LISTING PRICE:   | \$18.00 psf            |
| OPERATING COSTS: | \$24.33 psf (estimate) |
| SUBLEASE TERM:   | March 2014             |

### SPACE FEATURES

- :: 3rd floor has access to both terraces at Constitution Square (hidden gems of the Complex)
- :: Meeting room, offices, kitchen, open work area
- :: Building offers fitness centre, conference centre, full retail area including Starbucks, Kids & Co daycare, Avis Car Rental, Baton Rouge
- :: Transitway at the door on Albert and Slater Streets
- :: Easy access from Ottawa River Parkway and Queensway, and easy exit from the downtown core