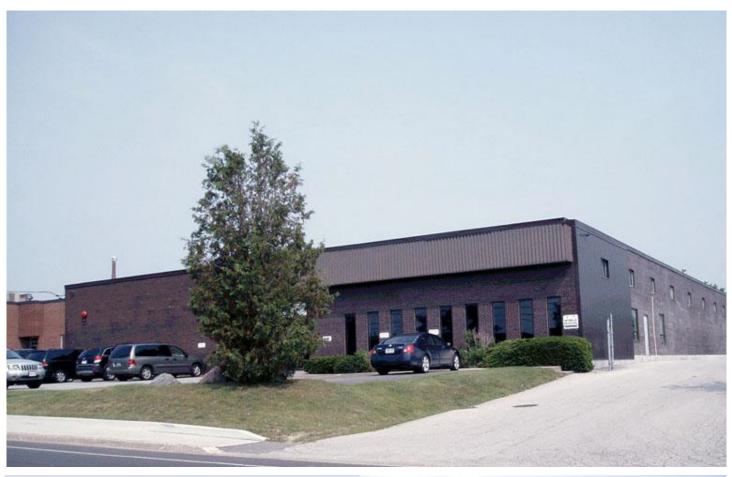

### **PROPERTY COMMENTS:**

- · Freestanding facility with excellent exposure.
- Single or two user facility existing demising block wall and two separate gas meters.
- Easy access to Highways 7, 404 & 407.
- · Nicely finished offices and showroom.