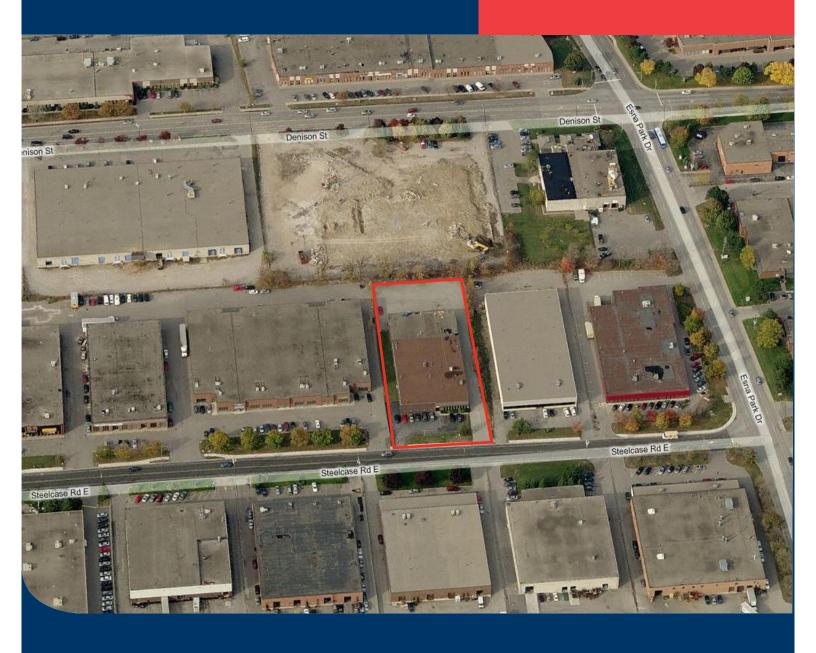

### 430 STEELCASE ROAD EAST, MARKHAM

**LOCATION:** 430 Steelcase Road East is located north of Steeles Avenue, east of Woodbine Avenue in Markham.

#### **PROPERTY FEATURES:**

Available Space: 18,600 sf Industrial Area: 75% Office Area: 25%

Lot Size: 1.10 acres
Zoning: M-Industrial

Clear Height: 15'

Shipping: I truck level door & I drive-in door

Frontage: 150 feet