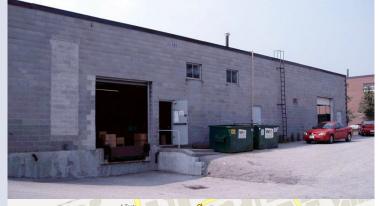

#### **PROPERTY FEATURES:**

Available Space: 18,600 sf Industrial Area: 75% Office Area: 25%

Lot Size: 1.10 acres
Zoning: M-Industrial

Clear Height: 15'

Shipping: I truck level door & I drive-in door

Frontage: 150 feet