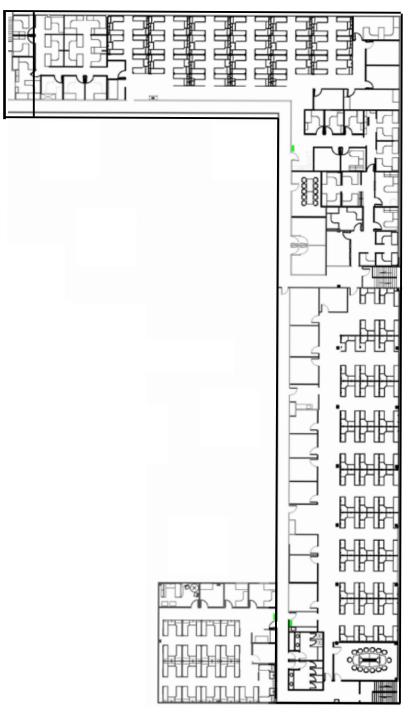

# John Fisher

Vice President 403.750.0505 john.fisher@cbre.com

FLOOR PLANS:

B26: 7,453 SF

**B20: 2,500 SF** 

S

## PROPERTY DESCRIPTION

.....

SPACE AVAILABLE: B20: 2,500 SF B21: 8,787 SF

B26: 7,453 SF Total: 18,740 SF

BASIC RENT: Below Market

OPERATING COSTS: \$10.63 PSF plus utilities

.....

DATE AVAILABLE: Immediately