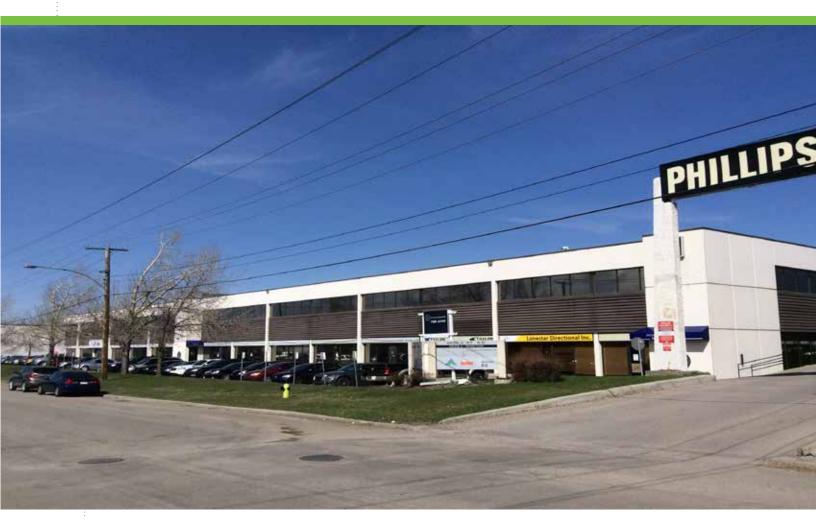

# OFFICE SPACE FOR SUBLEASE PHILLIPS PARK 6020 2ND STREET SE :: CALGARY, ALBERTA

## PROPERTY DESCRIPTION

.....

SPACE AVAILABLE: B20: 2,500 SF B21: 8,787 SF

B26: 7,453 SF Total: 18,740 SF

BASIC RENT: Below Market

OPERATING COSTS: \$10.63 PSF plus utilities

.....

DATE AVAILABLE: Immediately