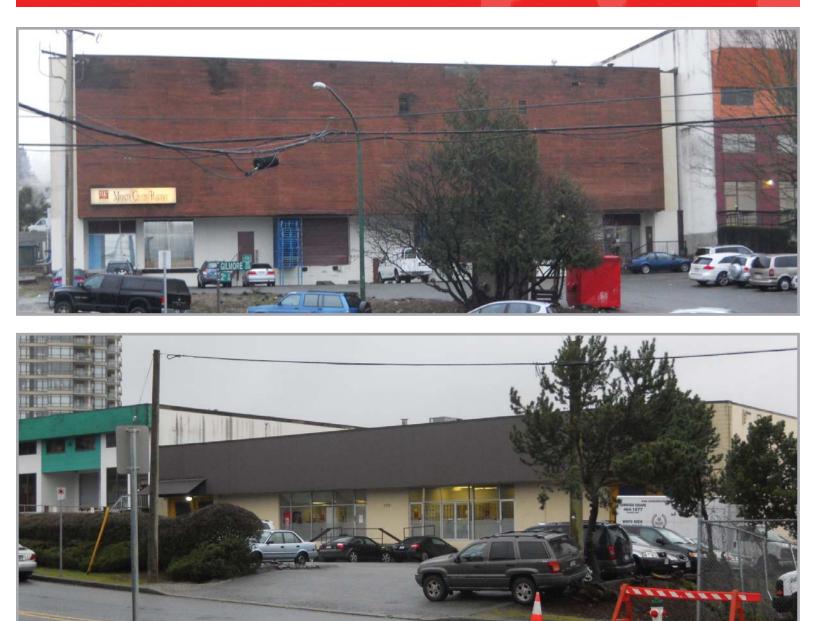

# **FOR SALE** 1735 Douglas Road, Burnaby, BC

#### **OPPORTUNITY**

To purchase a freestanding industrial facility of approximately 45,000 sf on two self contained levels. The building is fully sprinklered, has good ceiling heights, heavy 3 phase electrical power and floor drains making the building ideal for food related uses or a wide variety of warehouse distribution or manufacturing uses. There is also future multi-level residential rezoning potential.

### **BUILDING FEATURES**

- Fully Sprinklered
- Concrete block construction
- Douglas Road and Gilmore Avenue exposure
- Heavy 3 phase electrical
- Dock level loading (each unit)
- 1 oversized grade level door
- 16' clear ceiling heights
- Floor drains
- Cooler and freezers available
- Ample parking
- Building predesigned for 4 units
- Floor plans available
- Epoxy floors