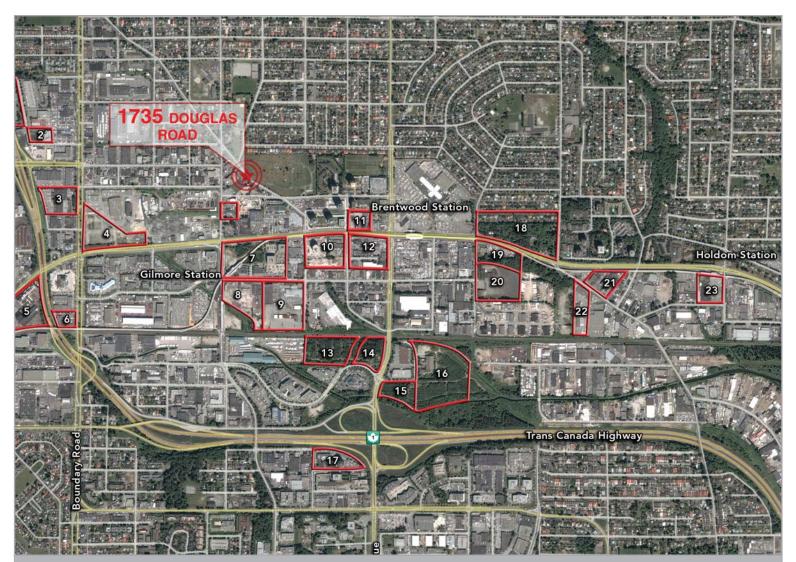

## FUTURE RESIDENTIAL DEVELOPMENT SITE BRENTWOOD TOWN CENTRE 1735 Douglas Road, Burnaby, BC

#### CURRENT NORTH BURNABY/LOUGHEED CORRIDOR DEVELOPMENT ACTIVITY

- 1. Bosa Foods (\$8m project)
- 2. Vanoc (Vancouver Olympic Committee) 250,000 sf office building
- 3. Trev Deeley Motorcycles (\$25m project)
- 4. Translink 7 acres
- 5. Open Road Auto Group -7 acres (future auto sites)
- 6. Open Road Audi (new store)
- 7. Standard Life Comprehensive High Density Development 13 acres
- 8. Anthem Properties New "Tandem" highrise towers
- 9. Millenium New "Oma" highrise towers
- 10. Embassy Development New "Renaissance" highrise towers
- 11. Appia Development New "Citi" highrise tower & office building
- 12. Appia Development Madison Pacific mixed project

- 13. Future location of Destination Toyota
- 14. Morrey Nissan / Morrey Infinity
- 15. New 8,000 sf Keg Restaurant
- 16. New 175,000 sf Costco
- 17. Gateway Casino (\$80,000,000 hotel casino expansion)
- 18. Ledingham McAllister highrise tower & 6 low rise residential projects
- 19. Ledingham McAllister Woodframe residential project
- 20. Polygon "Watercolors" highrise residential
- 21. Qualex Landmark "Luxe" highrise residential
- 22. Ledingham McAllister "Perspectives" high density residential
- 23. Embassy Development "Legacy" 2 highrise & retail