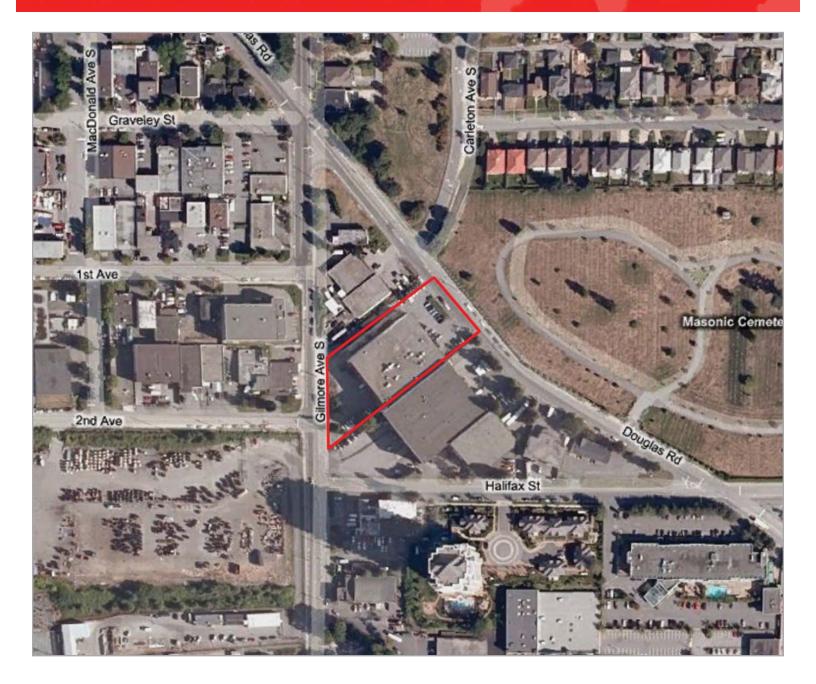

### LOCATION

1735 Douglas Road is located 1.5 blocks North of Lougheed Highway and just south of East 1st Avenue between Gilmore Avenue and Douglas Road in the Brentwood Town Centre area of Burnaby. The Town Centre is the focus of higher density and higher intensity residential and commercial uses.

#### SITE SIZE

1.25 acres (54,642 sf) with street frontage on both Douglas Road and Gilmore Avenue.