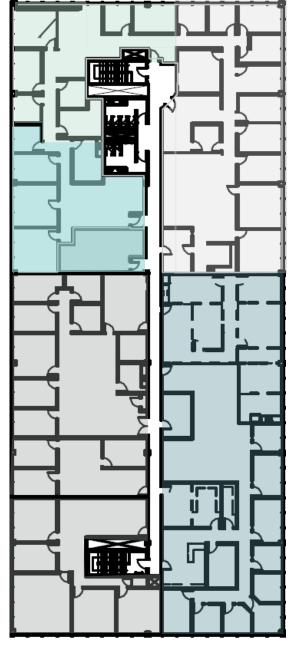

### Second Floor

SUITE 200/245: 5,392 SF

**SUITE 255B: 1,922 SF** 

**SUITE 255C: 1,616 SF** 

**LEASED** 

\*Floor plan is not to scale

720 28 STREET NE FOR LEASE