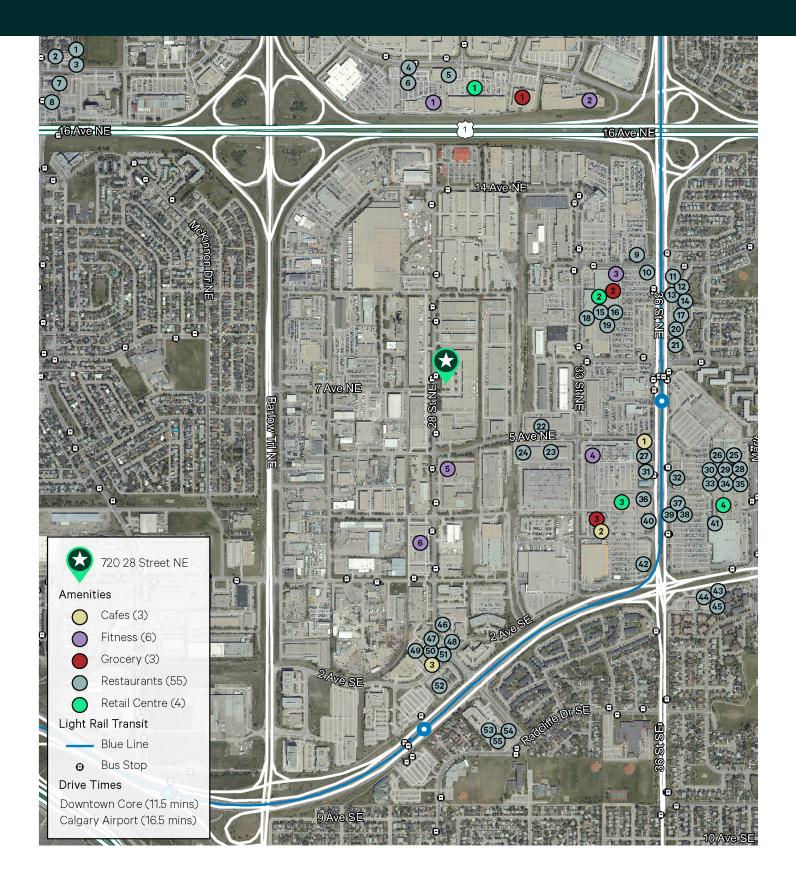

### Property Information



Easy access / egress from 28th Ave NE with close proximity to Memorial Dr NE and Deerfoot Trail



Close proximity to amenities such as Boston Pizza, Subway, Marlborough Mall and Northgate & Pacific Place Mall



Ample free surface parking



Within a 5 minute drive to Franklin LRT



Pylon signage potentially available

**Space Available:** Suite 130: 1100 SF

Suite 200/245: 5,392 SF Suite 255B: 1,922 SF Suite 255C: 1,616 SF

Date Available: Immediately

Basic Rent: Market

Operating Costs: \$9.76 PSF

**Available Parking:** 3 stalls per 1,000 SF



720 28 STREET NE FOR LEASE

### Second Floor

SUITE 200/245: 5,392 SF

**SUITE 255B: 1,922 SF** 

**SUITE 255C: 1,616 SF** 

**LEASED** 



\*Floor plan is not to scale



720 28 STREET NE FOR LEASE

#### Location





# 720 28 Street NE Calgary, AB

#### For more information, please contact:

Stuart Watson Katie Sapieha

Senior Vice President Vice President T 403 750 0540 T 403 750 0529

stuart.watson@cbre.com katie.sapieha@cbre.com



This disclaimer shall apply to CBRE Limited, Real Estate Brokerage, and to all other divisions of the Corporation; to include all employees and independent contractors ("CBRE"). All references to CBRE Limited herein shall be deemed to include CBRE, Inc. The information set out herein, including, without limitation, any projections, images, opinions, assumptions and estimates obtained from third parties (the "Information") has not been verified by CBRE, and CBRE does not represent, warrant or guarantee the accuracy, correctness and completeness of the Information. CBRE