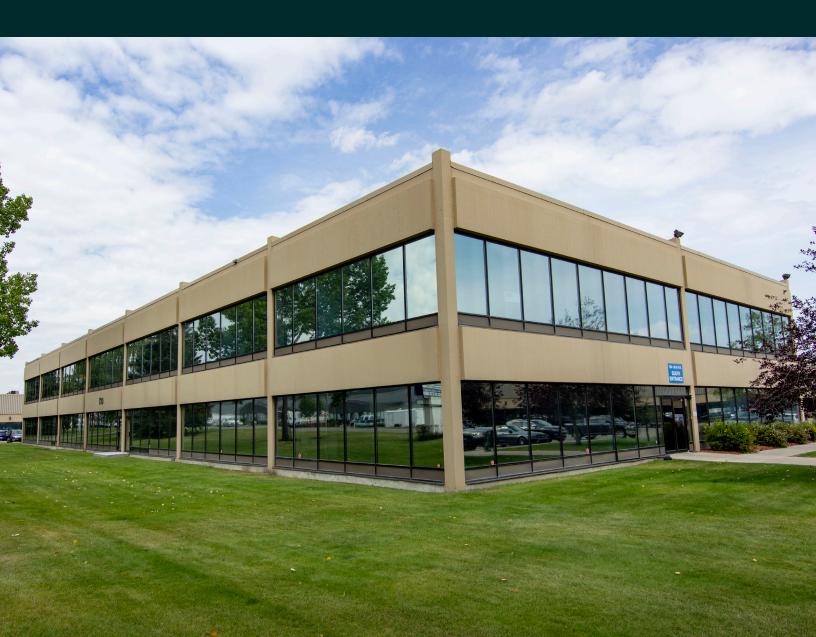

## 720 28 Street NE

Calgary, AB

720 28 STREET NE FOR LEASE

### Property Information

Easy access / egress from 28th Ave NE with close proximity to Memorial Dr NE and Deerfoot Trail

Close proximity to amenities such as Boston Pizza, Subway, Marlborough Mall and Northgate & Pacific Place Mall

Ample free surface parking

Within a 5 minute drive to Franklin LRT

Pylon signage potentially available

**Space Available:** Suite 130: 1100 SF

Suite 200/245: 5,392 SF Suite 255B: 1,922 SF Suite 255C: 1,616 SF

Date Available: Immediately

Basic Rent: Market

Operating Costs: \$9.76 PSF

**Available Parking:** 3 stalls per 1,000 SF

720 28 STREET NE FOR LEASE