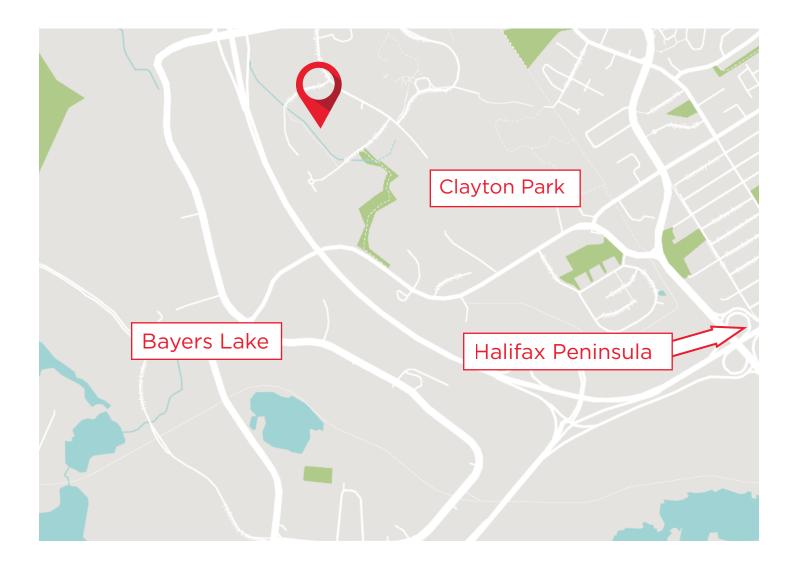

#### Location Map

## Location Information

Strategically located in Suburban Clayton Park West, near one of Halifax's fastest developed urban nodes. Easily accessible to Highway 102, minutes away from Downtown Halifax and outlying areas, allowing easy commutes for employees and visitors from all over HRM. This central location is home to more than 300 business including national retailers and brands such as Costco, Walmart, and Starbucks.

Located only minutes away from the major public transportation hub and the Lacewood Bus Terminal. Many nearby amenities including major retail, grocery, restaurants, gas stations, retail banking, fitness centres, Canada Games Centre, public library, and much more