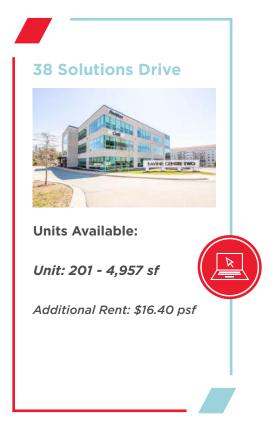

# RAVINE CENTRE CAMPUS

## Halifax, NS

Resilied

Osti

## Professional & Modern Office Space





# BUILDING

FEATURES

**Cafe** On-site energy

**Office space** Modern & professional **Natural Light** Large windows

FR

**Showers** On-site shower facilities

The Ravine Centre Campus consists of two class A low-rise office buildings within the suburban community of Clayton Park West, near one of Halifax's fastest developed urban nodes. The campus has achieved the prestigious BOMA BEST Bronze certification along with LEED Gold certification.

> Highly Sought After Business complex

**Balcony** Shared access

#### Available Units

#### **RAVINE CENTRE I**



Additional Rent: \$17.95 psf

#### **RAVINE CENTRE II**



#### **Property Highlights**



Parking: 3.5/Thousand with underground.



Amenities On-site Main #2 floor showers, cafe, and convenience store

> **Certifications: BOMA** BEST Bronze & LEED Gold

**Safety** State-of-the art touchless door openers & sanitizing stations

Accessibility: Centrally 114 located moments from major commercial and residential nodes

**Location**: Excellent **#6** selection of nearby amenities

#### Location Map



## Location Information

Strategically located in Suburban Clayton Park West, near one of Halifax's fastest developed urban nodes. Easily accessible to Highway 102, minutes away from Downtown Halifax and outlying areas, allowing easy commutes for employees and visitors from all over HRM. This central location is home to more than 300 business including