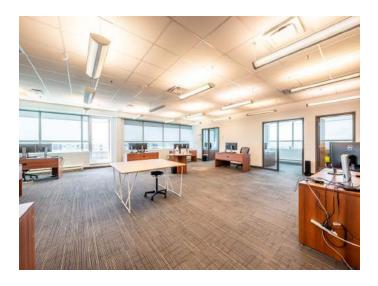

## Professional & Modern Office Space

# BUILDING

FEATURES

**Cafe** On-site energy

**Office space** Modern & professional **Natural Light** Large windows

FR

**Showers** On-site shower facilities

The Ravine Centre Campus consists of two class A low-rise office buildings within the suburban community of Clayton Park West, near one of Halifax's fastest developed urban nodes. The campus has achieved the prestigious BOMA BEST Bronze certification along with LEED Gold certification.