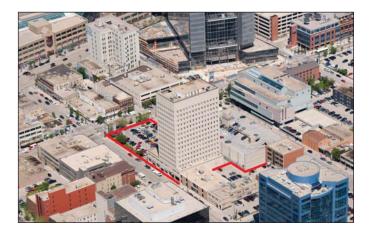

#### **OPPORTUNITY**

- The Medical Arts Building is centrally located in the business district of Downtown Winnipeg. The building is comprised of 15 storeys of medical, dental and ancillary office space with the main floor retail use. Located in Central Winnipeg, the Medical Arts Building is a 10 minute drive from the Health Sciences Centre (the largest care referral, teaching and research centre serving residents of Manitoba, Northwestern Ontario and Nunavut).
- In close proximity to the Misericordia General Hospital and St. Boniface General Hospital, two of Manitoba's largest health car facilities.
- Large floor plans attractive to a variety of tenants.

#### LOCATION

• Strategically located in the central business district the Medical Arts Building has significant presence within Downtown Winnipeg. The building provides access to diagnostic facilities, with excellent proximity to surrounding major Heath Care Centres. The Medical Arts Building is located on a major transit corridor and has the ability to attract patients from all areas of the city.