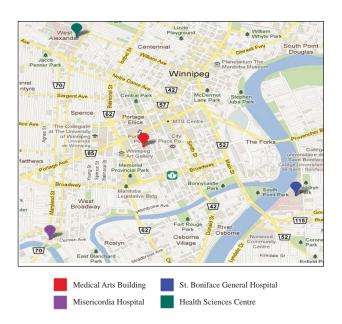

#### **OPPORTUNITY**

- The Medical Arts Building is centrally located in the business district of Downtown Winnipeg. The building is comprised of 15 storeys of medical, dental and ancillary office space with the main floor retail use. Located in Central Winnipeg, the Medical Arts Building is a 10 minute drive from the Health Sciences Centre (the largest care referral, teaching and research centre serving residents of Manitoba, Northwestern Ontario and Nunavut).
- In close proximity to the Misericordia General Hospital and St. Boniface General Hospital, two of Manitoba's largest health car facilities.
- Large floor plans attractive to a variety of tenants.

#### LOCATION

• Strategically located in the central business district the Medical Arts Building has significant presence within Downtown Winnipeg. The building provides access to diagnostic facilities, with excellent proximity to surrounding major Heath Care Centres. The Medical Arts Building is located on a major transit corridor and has the ability to attract patients from all areas of the city.