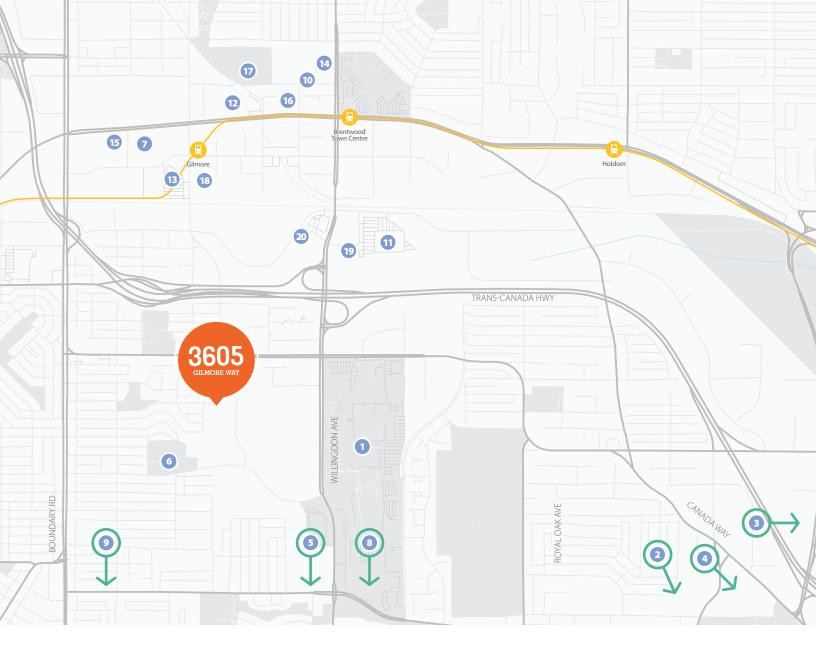

# Location

Located in the heart of Burnaby, 3605 Gilmore Way features a high-quality work environment complete with opening windows, bicycle storage, showers, jogging trails, tenant lounge and a large common meeting room.

- 1. BCIT
- 2. Deer Lake
- 3. Burnaby Lake
- 4. Burnaby Village Museum
- 5. Burnaby Public Library
- 6. Burnaby Hospital
- 7. ICBC
- 8. Metrotown
- 9. Central Park
- 10. Brentwood Town Centre
- 11. Costco Wholesale
- 12. Cactus Club Cafe
- 13. The Home Depot
- 14. Farfalla
- 15. Earls Kitchen + Bar
- 16. JOEY Burnaby
- 17. Staples
- 18. Starbucks
- 19. The Keg
- 20. McDonald's