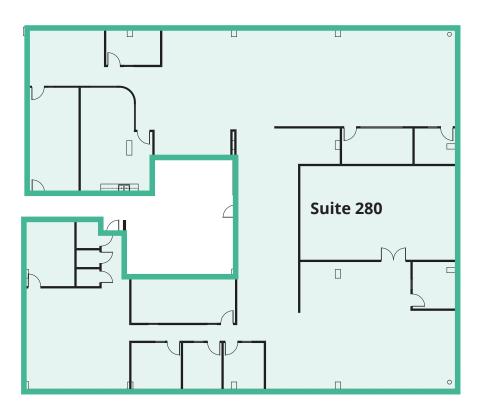

# Floor plan

## **Premises**

| Suite | Area (sf) | Available        | Description                                                         |
|-------|-----------|------------------|---------------------------------------------------------------------|
| 280   | 10,294    | November 1, 2023 | Improved office premises with 6 offices, kitchenette, and open area |