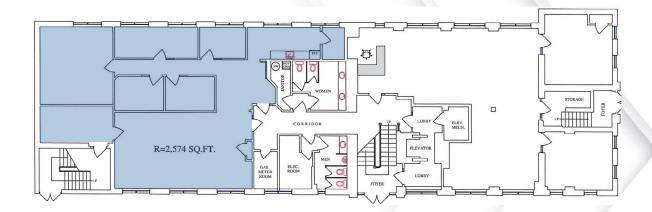

### **FLOOR PLAN**

SUITE #130 | 2,574 SF

**PREVIOUS** 

NEXT

INFO

**IMAGES** 

WEB

- Reception area
- Open area for meetings or workstations
- Large boardroom
- 4 offices
- Storage room
- Kitchen