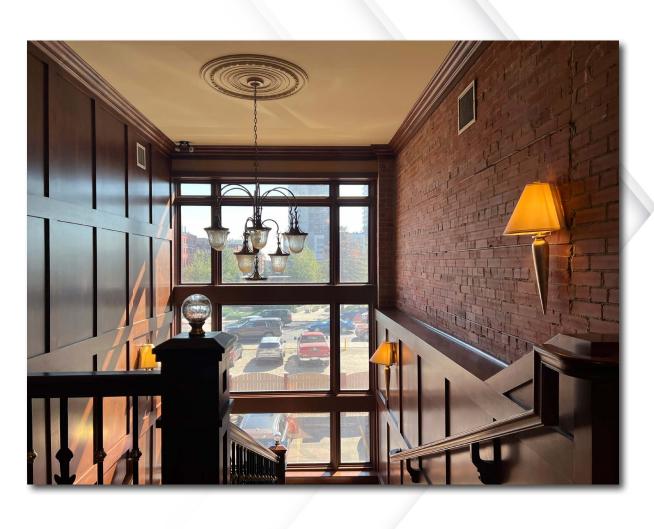

### **LOCATION**

Located in Calgary's popular Beltline area, Flamingo Block holds a rustic charm with exposed brick walls and antique lamps. It was built in 1912 and renovated in 1954. This character building is in close proximity to the LRT station, bus routes and major roads in and out of downtown. It is within walking distance of Sunterra Market, Enoch Park, and home to the Calgary Stampede.