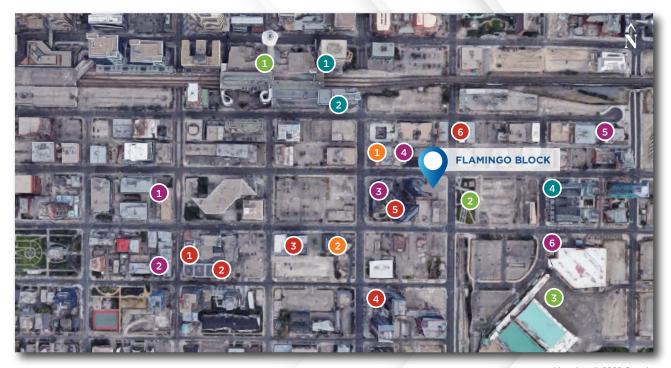

### **AMENITIES MAP**

**PREVIOUS** 

Map data © 2022 Google

#### Lifestyle

- 1. Anytime Fitness
- 2. Hotshop Hot Yoga
- 3. Decidedly Jazz
- 4. H Mart
- 5. Sunterra Market
- 6. Guardian Pharmacy

#### Eateries

- 1. Ten Foot Henry
- 2. First Street Market
- 3. MARKETbar
- 4. Grumans
- 5. Village Ice Cream
- 6. Cardinale

#### Coffee Shops

- 1. Starbucks
- 2. Waves Coffee
- 3. Starbucks
- 4. Z Crew Cafe

#### City of Calgary

- 1. Calgary Tower
- 2. East Victoria Park
- 3. Stampede Park

#### **Gas Stations**

- 1. Gas Plus
- 2. Esso

CALGARY, AB