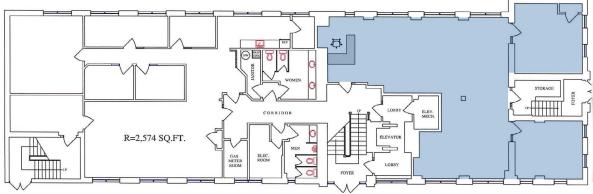

### **FLOOR PLAN**

SUITE #130 | 2,574 SF

**PREVIOUS** 

NEXT

INFO

**IMAGES** 

WEB

- Reception area
- Open area for meetings or workstations
- Large boardroom
- 4 offices
- Storage room
- Kitchen