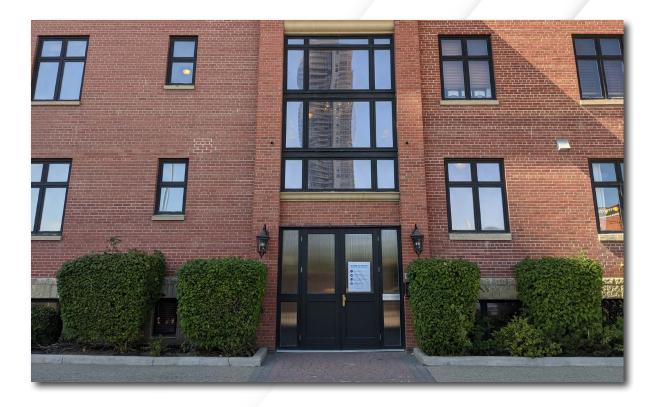

### **LOCATION**

Located in Calgary's popular Beltline area, Flamingo Block holds a rustic charm with exposed brick walls and antique lamps. It was built in 1912 and renovated in 1954. This character building is in close proximity to the LRT station, bus routes and major roads in and out of downtown. It is within walking distance of Sunterra Market, Enoch Park, and home to the Calgary Stampede.