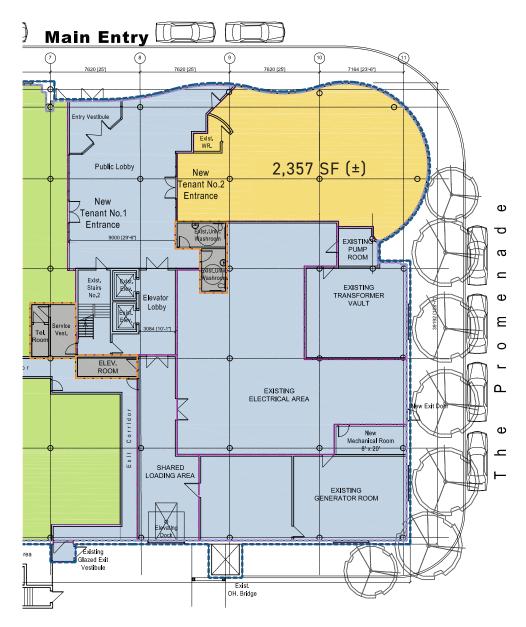

### (±) 2,370 SF of Office Available

- · Located at the corner of Ellice Avenue and Edmonton Street
- · Main floor space with finished office with wrap around windows
- · Great visibility
- Connected via indoor sky walk to Portage Place and over 100 parking spots available
- · Landlord will redevelop the main floor of the building
- · New lobby work

### RE/MAX PROFESSIONALS

1601 Buffalo Place Winnipeg, MB R3T 3K7 o. 204-957-0500 f. 204-452-4359 wpgproperty.ca

| Unit       | Square Footage (±) | Lease Rate  | CAM & Tax (2024 est.) | Availability Date |
|------------|--------------------|-------------|-----------------------|-------------------|
| Main Floor | 2,357 SF           | \$20.00 PSF | \$13.51 PSF           | _                 |