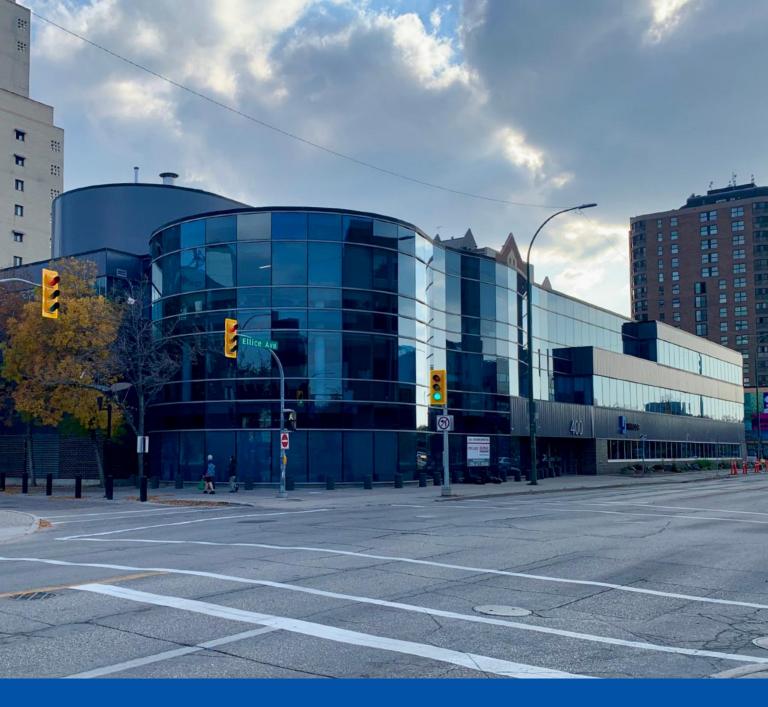

### FOR LEASE | 400 ELLICE AVENUE

### (±) 2,370 SF of Office Available

- · Located at the corner of Ellice Avenue and Edmonton Street
- · Main floor space with finished office with wrap around windows
- · Great visibility
- Connected via indoor sky walk to Portage Place and over 100 parking spots available
- · Landlord will redevelop the main floor of the building
- · New lobby work