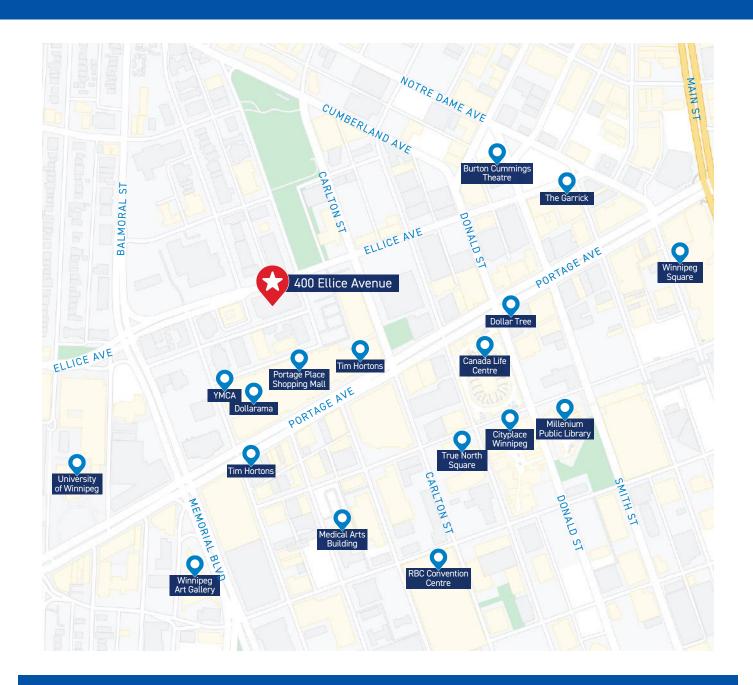

## The Area

Food and drink within walking

Groceries and shopping

**Amenities** within walking

infrastructure

Convenient bike Excellent transit stops

Culture & Entertainment