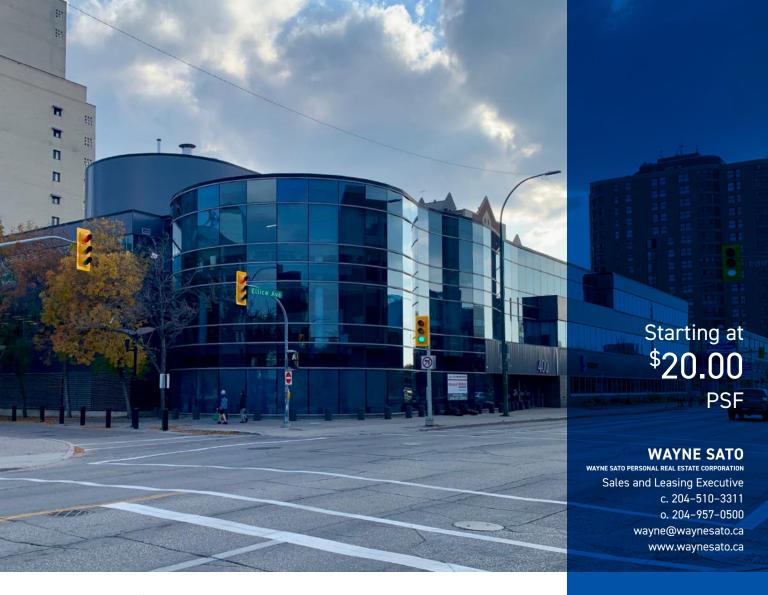

### FOR LEASE | 400 ELLICE AVENUE

### (±) 2,370 SF of Office Available

- · Located at the corner of Ellice Avenue and Edmonton Street
- · Main floor space with finished office with wrap around windows
- · Great visibility
- Connected via indoor sky walk to Portage Place and over 100 parking spots available
- · Landlord will redevelop the main floor of the building
- · New lobby work

#### **WAYNE SATO**

WAYNE SATO PERSONAL REAL ESTATE CORPORATION
Sales and Leasing Executive
c. 204–510–3311
o. 204–957–0500
wayne@waynesato.ca
www.waynesato.ca

Scan QR code to view website

This information has been obtained from sources believed to be reliable but has not been verified. NO WARRANTY OR REPRESENTATION, EXPRESS OR IMPLIED, IS MADE AS TO THE CONDITION OF THE PROPERTY (OR PROPERTIES) REFERENCED HEREIN OR AS TO THE ACCURACY OR COMPLETENESS OF THE INFORMATION CONTAINED HEREIN, AND SAME IS SUBMITTED SUBJECT TO ERRORS, OMISSIONS, CHANGE OF PRICE, RENTAL OR OTHER CONDITIONS, WITHDRAWAL WITHOUT NOTICE, AND TO ANY SPECIAL LISTING CONDITIONS IMPOSED BY THE PROPERTY OWNER(S). ANY PROJECTIONS, ON RESTIMATES ARE SUBJECT TO UNCERTAINTY AND DO NOT SIGNIFY