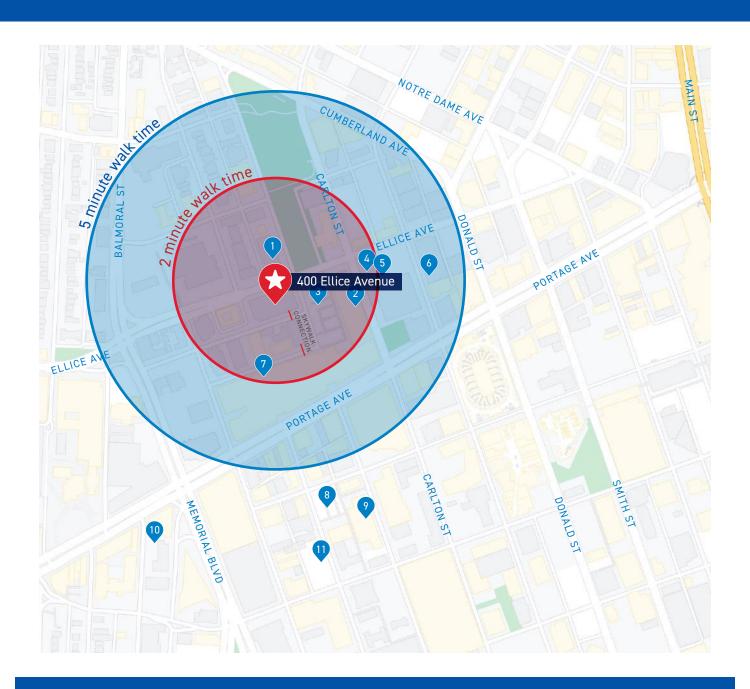

# Walk Time & Parking Map

- 1 Impark
- 2 Indigo Parking
- 3 Impark
- 4 W024, Indigo Parking, 356 Ellice Ave
- 5 393 Portage Ave Parking
- 6 W029, Indigo Parking, Centrepoint Parkade
- 7 FNP Parking, Portage Place Mall
- 8 Lot #326, Winnipeg Clinic

- 9 Parking, Edmonton St
- 10 Parking, Behind Stella's
- 11 Lot #325, Winnipeg Clinic