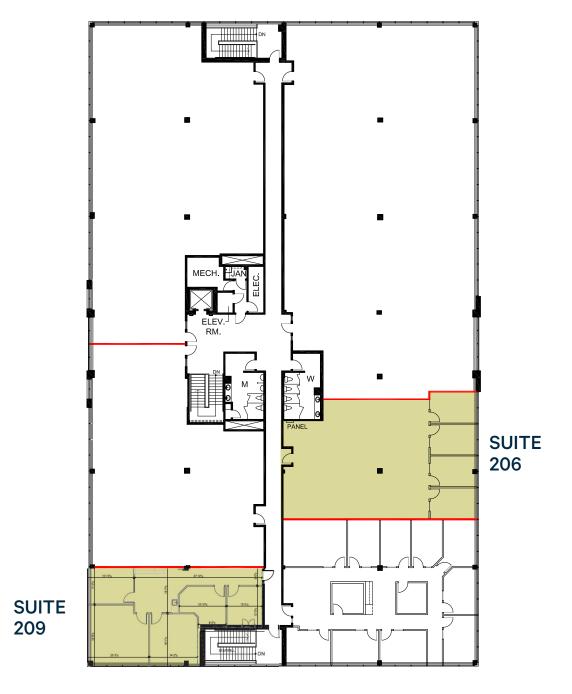

|
| Operating Costs | \$14.26 PSF                                                                                       |
| Parking Ratio   | 3 stall per 1000 SF at no charge                                                                  |
| Comments        | Suite 103 is move-in ready space with good quality improvements.<br>Suite 109 is fully-furnished. |

# **Property Highlights**



Class "A" Building Built in 2008



Within Douglasdale and close proximity to Quarry Park



Less than a 10 min Walk to Douglas Glen Bus Terminal



Located Near Restaurants and Amenities



Easy access to Barlow Trail and Deerfoot Trail

## For Lease

# Suite 103 11,431 SF Suite 109 4,862 SF



N

# Suite 206 2,660 SF Suite 209 1,712 SF



# Suite 209 Photos



### Douglasdale Executive Centre East

3445 114 Avenue SE | Calgary AB

### For Lease



### Online Listing



### **Contact Us**

Stuart Watson Senior Vice President +1 403 750 0540 stuart.watson@cbre.com

#### Katie Sapieha

Vice President +1 403 750 0529 katie.sapieha@cbre.com

This disclaimer shall apply to CBRE Limited, Real Estate Brokerage, and to all other divisions of the Corporation; to include all employees and independent contractors ("CBRE"). The information set out herein, including, without limitation, any projections, images, opinions, assumptions and estimates obtained from third parties (the "Information") has not been verified by CBRE, and CBRE does not represent, warrant or guarantee the accuracy, correctness and completeness of the Information.