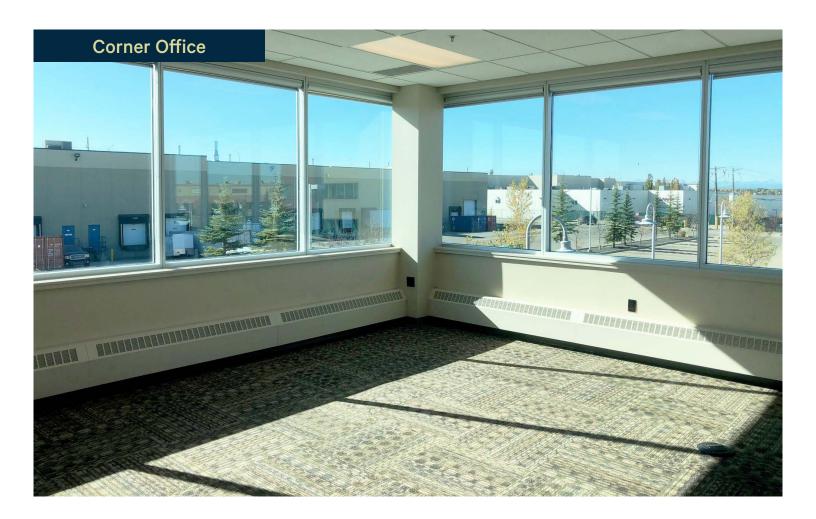

|
| Operating Costs | \$14.26 PSF                                                                                       |
| Parking Ratio   | 3 stall per 1000 SF at no charge                                                                  |
| Comments        | Suite 103 is move-in ready space with good quality improvements.<br>Suite 109 is fully-furnished. |

# **Property Highlights**



Class "A" Building Built in 2008



Within Douglasdale and close proximity to Quarry Park



Less than a 10 min Walk to Douglas Glen Bus Terminal



Located Near Restaurants and Amenities



Easy access to Barlow Trail and Deerfoot Trail

## For Lease

# Suite 103 11,431 SF Suite 109 4,862 SF



N

# Suite 206 2,660 SF Suite 209 1,712 SF



# Suite 209 Photos



### Douglasdale Executive Centre East

3445 114 Avenue SE | Calgary AB

### For Lease



### Online Listing



### **Contact Us**

Stuart Watson Senior Vice President +1 403 750 0540 stuart.watson@cbre.com

#### Katie Sapieha

Vice President +1 403 750 0529 katie.sapieha@cbre.com

This disclaimer shall apply to CBRE Limited, Real Estate Brokerage, and to all other divisions of the Corporation; to include all employees and independent contractors ("CBRE"). The information set out herein, including, without limitation, any projections, images, opinions, assumptions and estimates obtained from third parties (the "Information") has not been verified by CBRE, and CBRE does not represent, warrant or guarantee the accuracy, correctness and completeness of the Information. CBRE does not accept o