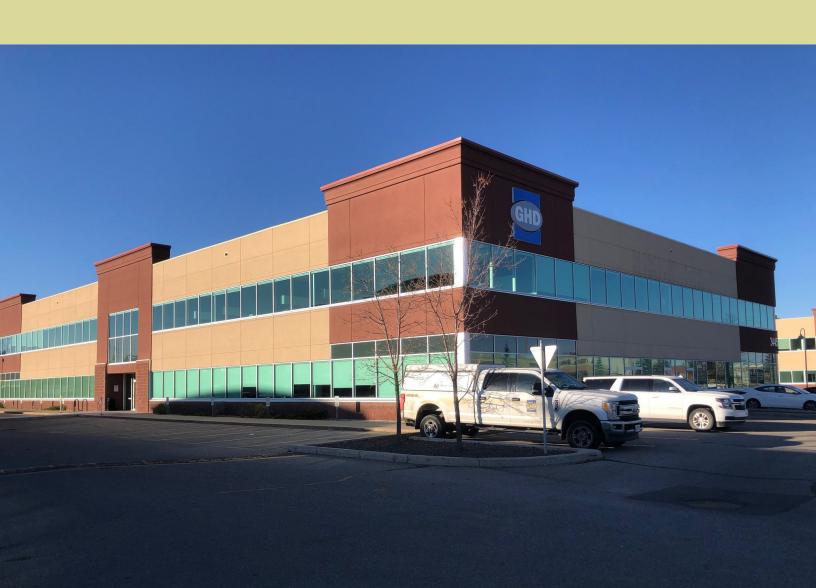

# Douglasdale Executive Centre East

## 3445 114 Avenue SE, Calgary, AB

#### Stuart Watson Senior Vice President +1 403 750 0540 stuart.watson@cbre.com

#### Katie Sapieha Vice President

+1 403 750 0529 katie.sapieha@cbre.com



# Douglasdale Executive Centre East

# 3445 114 Avenue SE, Calgary, AB Property Information

| Year built      | 2008                                                                                              |
|-----------------|---------------------------------------------------------------------------------------------------|
| Space Available | 103: 11,431 SF*<br>109: 4,862<br>206: 2,660 SF<br>209: 1,712 SF                                   |
| Date Available  | *May 1 <sup>st</sup> , 2024<br>Immediately                                                        |
| Basic Rent      | Market                                                                                            |
| Operating Costs | \$14.26 PSF