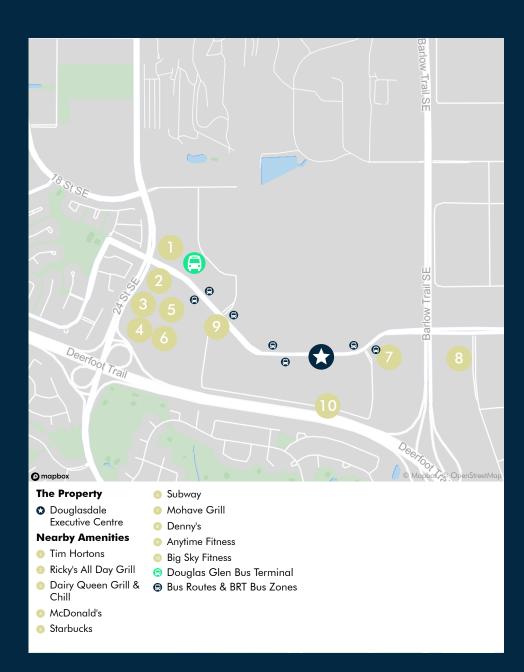

# **Property Highlights**

Class "A" Building Built in 2008

Within Douglasdale and close proximity to Quarry Park

Less than a 10 min Walk to Douglas Glen Bus Terminal

Located Near Restaurants and Amenities

Easy access to Barlow Trail and Deerfoot Trail