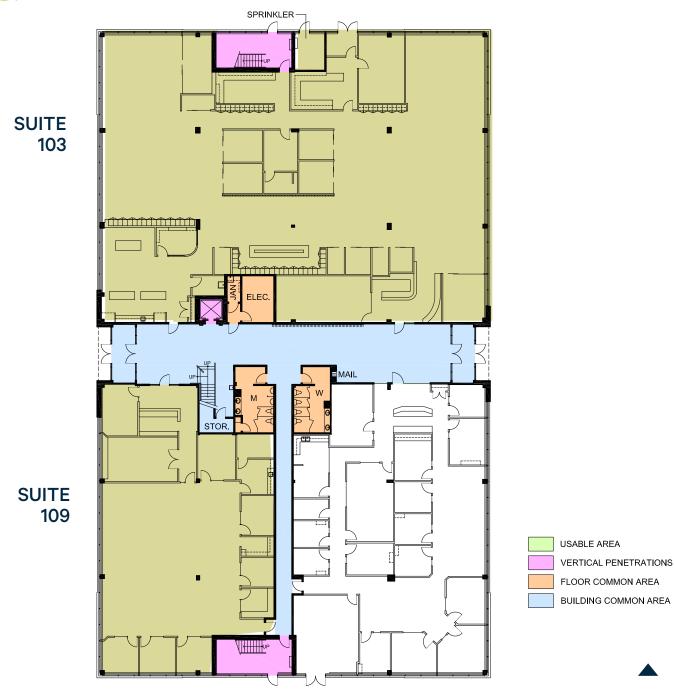

ic Rent      | Market                                                                                            |
| Operating Costs | \$14.26 PSF                                                                                       |
| Parking Ratio   | 3 stall per 1000 SF at no charge                                                                  |
| Comments        | Suite 103 is move-in ready space with good quality improvements.<br>Suite 109 is fully-furnished. |

# **Property Highlights**



Class "A" Building Built in 2008



Within Douglasdale and close proximity to Quarry Park



Less than a 10 min Walk to Douglas Glen Bus Terminal



Located Near Restaurants and Amenities



Easy access to Barlow Trail and Deerfoot Trail

## For Lease

# Suite 103 11,431 SF Suite 109 4,862 SF



N

# Suite 206 2,660 SF Suite 209 1,712 SF



# Suite 209 Photos



### Douglasdale Executive Centre East

3445 114 Avenue SE | Calgary AB

### For Lease



### Online Listing



### **Contact Us**

Stuart Watson Senior Vice President +1 403 750 0540 stuart.watson@cbre.com

#### Katie Sapieha

Vice President +1 403 750 0529 katie.sapieha@cbre.com

This disclaimer shall apply to CBRE Limited, Real Estate Brokerage, and to all other divisions of the Corporation; to include all employees and independent contractors ("CBRE"). The information set out herein, including, without limitation, any projections, images, opinions, assumptions and estimates obtained from third parties (the "Information") has not been verified by CBRE, and CBRE does not represent, warrant or guarantee the accuracy, cor