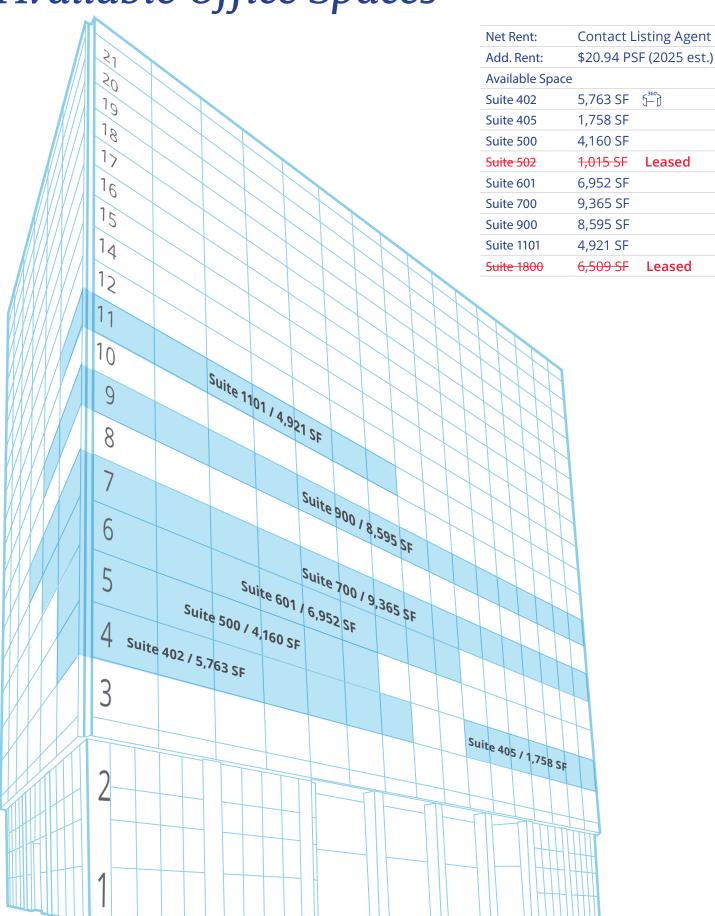

## The Property

Prime office space located in the downtown core

Multiple suites available ranging from 1,015 SF to 9,365 SF

Both turnkey suites and suites in base-build condition available

20 storey office building with plenty of natural light and views

### Available Office Spaces