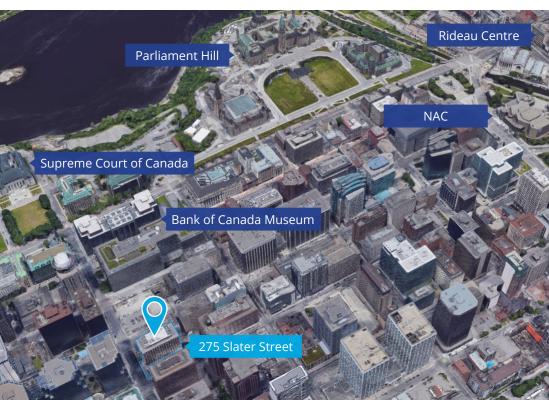

Access to Conference Facility and Wellness Centre

Located minutes from Parliament Hill, ByWard Market and the Rideau Centre

On-site property management

Boutique 12,000 SF floor plates

Many amenities within walking distance such as Starbucks, Bank of Montreal, and Minto Place Food Court

#### Location

Leased

Leased

| 1 | Art Is In Bakery |
|---|------------------|
| 2 | Little Italy     |
| 3 | ZIBI Development |
| 4 | Starbucks        |
| 5 | The Royal Oak    |

- Shopper's Drugmart
- Independent Grocer
- Parliament Hill
- National Art Gallery of Canada
- National Arts Centre

- ByWard Market
- 12 Rideau Centre
- 13 Ottawa City Hall
- Canadian Museum of Nature
- University of Ottawa

**Leasing Inquiries** 

**Property Management** 

275 Slater Street | Ottawa, ON