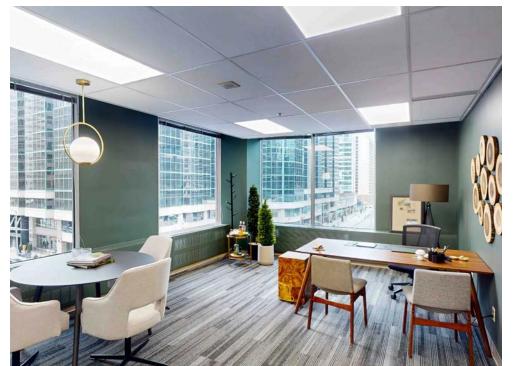

## The Property

Prime office space located in the downtown core

Multiple suites available ranging from 1,015 SF to 9,365 SF

Both turnkey suites and suites in base-build condition available

20 storey office building with plenty of natural light and views

Exceptional location with prime retail in the building

LEED Platinum (EB) and WELL Certification

Vacant suites available immediately

### Amenities at Your Fingertips

Tim Hortons and Mad Radish in the building

24 hour building security and concierge services

Steps to LRT Lyon and Parliament Station

Flexible parking available 1:1,000 rentable SF

Access to Conference Facility and Wellness Centre

Located minutes from Parliament Hill, ByWard Market and the Rideau Centre

On-site property management

Boutique 12,000 SF floor plates

Many amenities within walking distance such as Starbucks, Bank of Montreal, and Minto Place Food Court