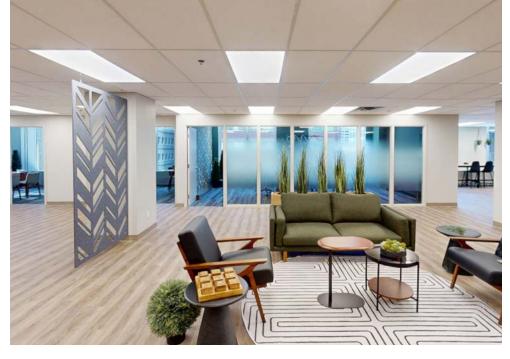

## The Property

Prime office space located in the downtown core

Multiple suites available ranging from 1,015 SF to 9,365 SF

Both turnkey suites and suites in base-build condition available

20 storey office building with plenty of natural light and views

Exceptional location with prime retail in the building

LEED Platinum (EB) and WELL Certification

Vacant suites available immediately

### Amenities at Your Fingertips

Tim Hortons and Mad Radish in the building

24 hour building security and concierge services

Steps to LRT Lyon and Parliament Station

Flexible parking available 1:1,000 rentable SF

Access to Conference Facility and Wellness Centre

Located minutes from Parliament Hill, ByWard Market and the Rideau Centre

On-site property management

Boutique 12,000 SF floor plates

Many amenities within walking distance such as Starbucks, Bank of Montreal, and Minto Place Food Court