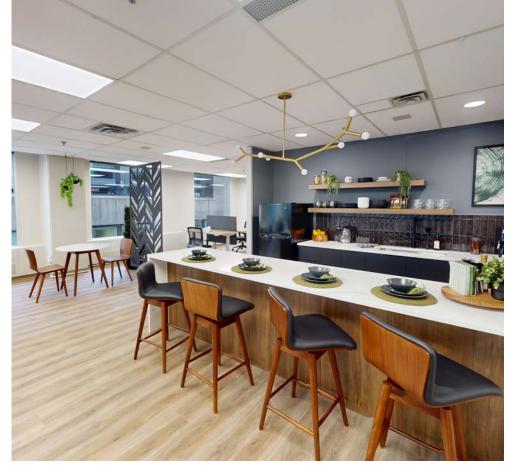

### Amenities at Your Fingertips

Tim Hortons and Mad Radish in the building

24 hour building security and concierge services

Steps to LRT Lyon and Parliament Station

Flexible parking available 1:1,000 rentable SF

Access to Conference Facility and Wellness Centre

Located minutes from Parliament Hill, ByWard Market and the Rideau Centre

On-site property management

Boutique 12,000 SF floor plates

Many amenities within walking distance such as Starbucks, Bank of Montreal, and Minto Place Food Court