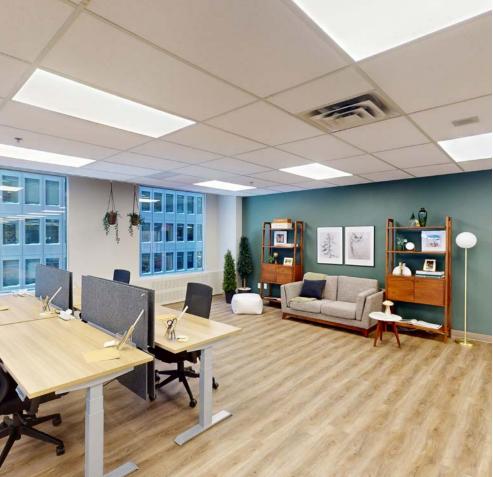

## The Property

Prime office space located in the downtown core

Multiple suites available ranging from 1,015 SF to 9,365 SF

Both turnkey suites and suites in base-build condition available

20 storey office building with plenty of natural light and views

Access to Conference Facility and Wellness Centre

Located minutes from Parliament Hill, ByWard Market and the Rideau Centre

On-site property management

Boutique 12,000 SF floor plates

Many amenities within walking distance such as Starbucks, Bank of Montreal, and Minto Place Food Court