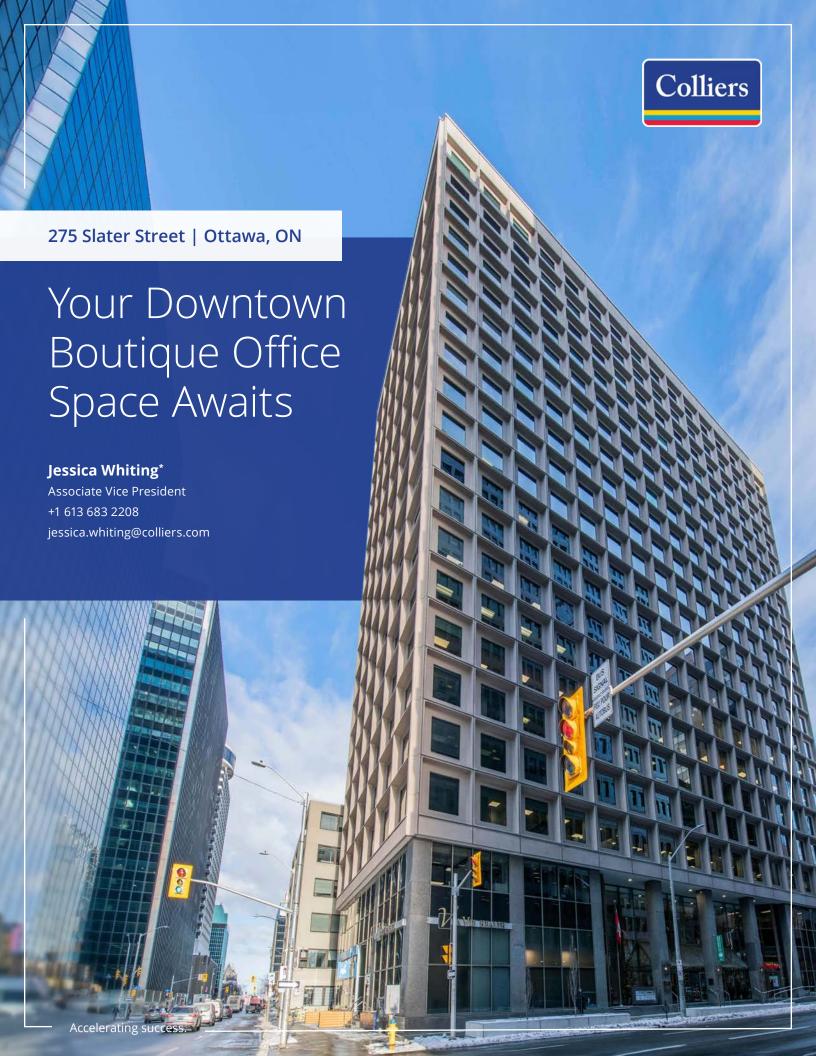

## The Property

Prime office space located in the downtown core

Multiple suites available ranging from 1,015 SF to 9,365 SF

Both turnkey suites and suites in base-build condition available

20 storey office building with plenty of natural light and views

Exceptional location with prime retail in the building

LEED Platinum (EB) and WELL Certification

Vacant suites available immediately

275 Slater Street 275 Slater Street

# Your Next Office Space