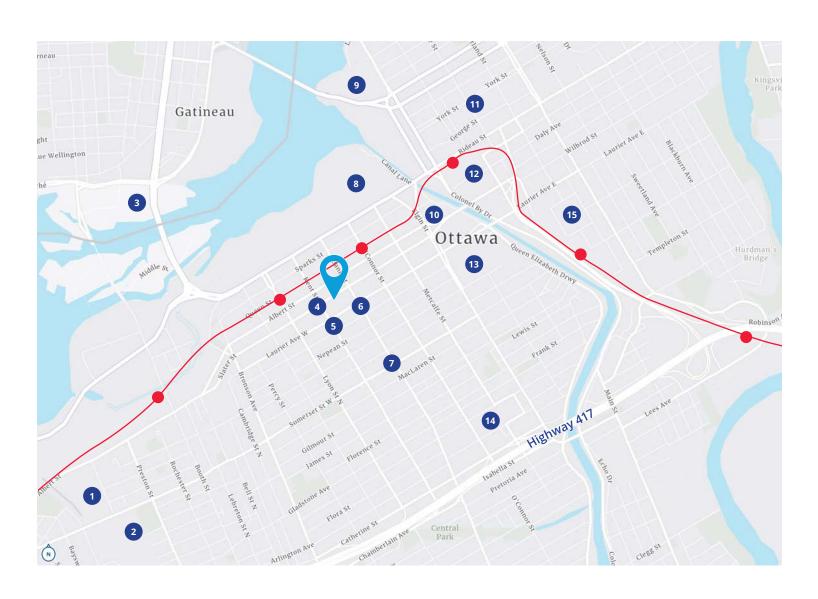

#### Location

Leased

Leased

| 1 | Art Is In Bakery |
|---|------------------|
| 2 | Little Italy     |
| 3 | ZIBI Development |
| 4 | Starbucks        |
| 5 | The Royal Oak    |

- Shopper's Drugmart
- Independent Grocer
- Parliament Hill
- National Art Gallery of Canada
- National Arts Centre

- ByWard Market
- 12 Rideau Centre
- 13 Ottawa City Hall
- Canadian Museum of Nature
- University of Ottawa

**Leasing Inquiries** 

**Property Management** 

275 Slater Street | Ottawa, ON