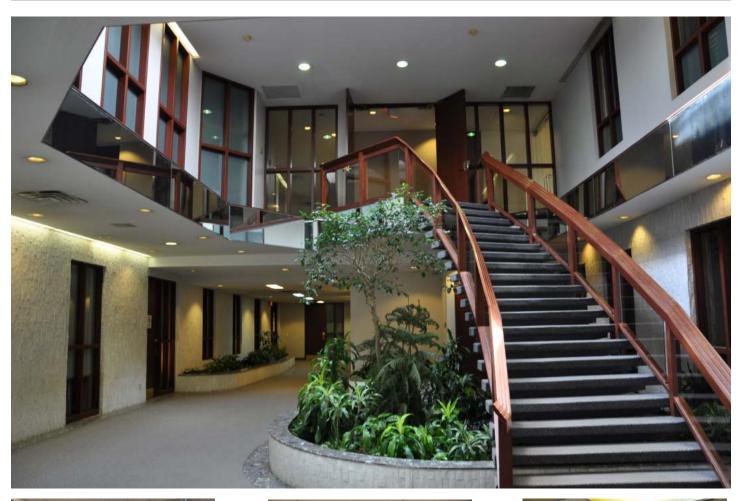

#### **PROPERTY DESCRIPTION**

Situated in a campus-style setting, 2280 St. Laurent provides ample surface parking. The entrance of the building is met with high ceilings and a large winding staircase in the main lobby.