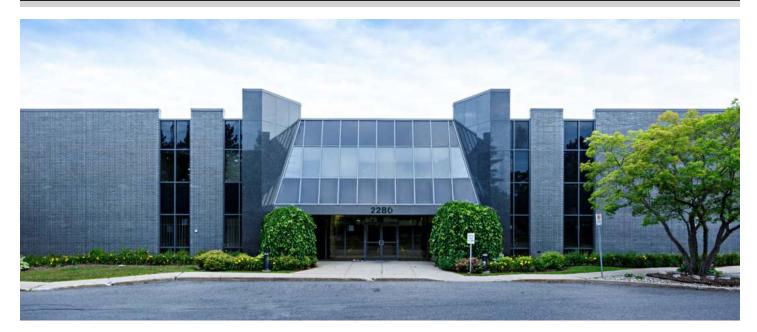

#### **PROPERTY DESCRIPTION**

Situated in a campus-style setting, 2280 St. Laurent provides ample surface parking. The entrance of the building is met with high ceilings and a large winding staircase in the main lobby.