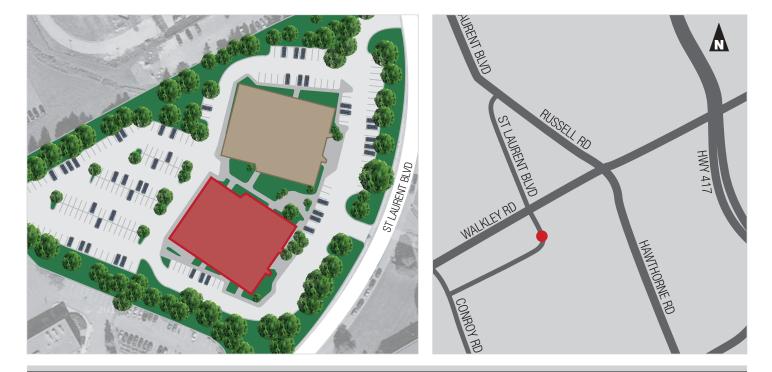

#### LOCATION

2280 St. Laurent Boulevard is located within the Ottawa Business Park on the west side of St. Laurent Boulevard, just south of Walkley Road. The Park is surrounded by a plethora of amenities and has easy access to Highway 417. It is directly on a major public transportation route.