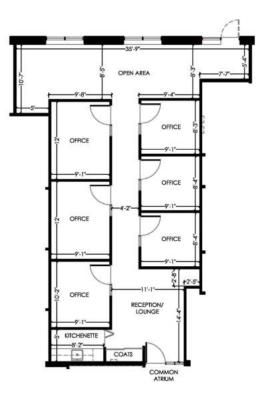

#### OFFICE - 2280 St. Laurent Unit 102 – 1,451 SF

- Rental Rate: \$13 PSF
- Operating Costs: \$12.85 PSF (est 2023)
- Space is currently built out with reception area, kitchenette, 6 offices and open work space
- Dedicated ground floor entrance to suite
- Ample parking on site
- Available May 1st, 2023