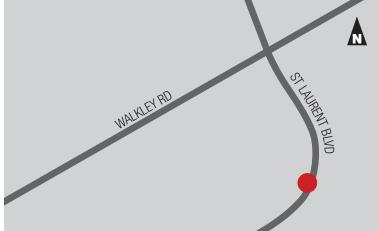

#### LOCATION

2280 St. Laurent Boulevard is located within the Ottawa Business Park on the west side of St. Laurent Boulevard, just south of Walkley Road. The Park is surrounded by a plethora of amenities and has easy access to Highway 417. It is directly on a major public transportation route.