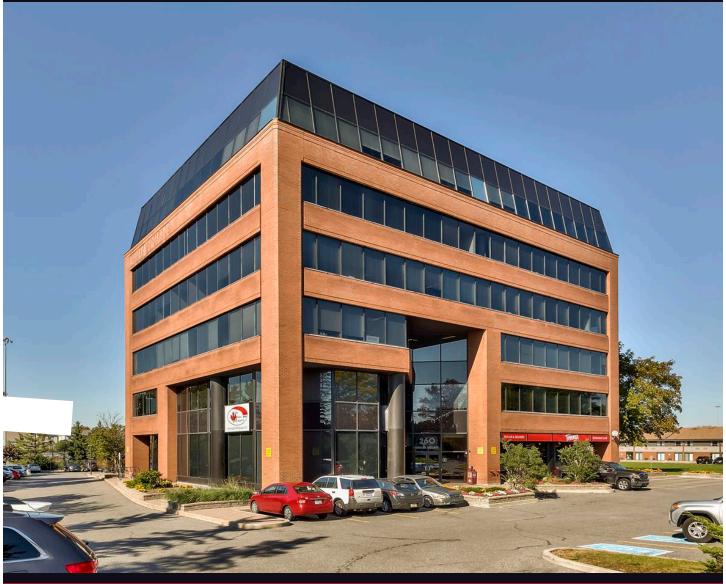

# |FOR |LEASE

260 HEARST WAY OTTAWA, ONTARIO

#### OFFICE SPACE FOR LEASE

260 Hearst Avenue, Ottawa, ON

### Highlights

Accessible via Katimavik Rd. Minutes to HWY. 417 via Eagleson Rd.

Abundant natural light and existing improvements and restaurant on-site HWY 417 exposure Free on-site parking

Many nearby amenities including restaurants, shops and gas stations.

Within a five minute drive to Tanger Outlet Mall, Hazeldean Mall and Kanata Centrum Shopping Centre

Minutes to the Canadian Tire Centre sports and entertainment complex