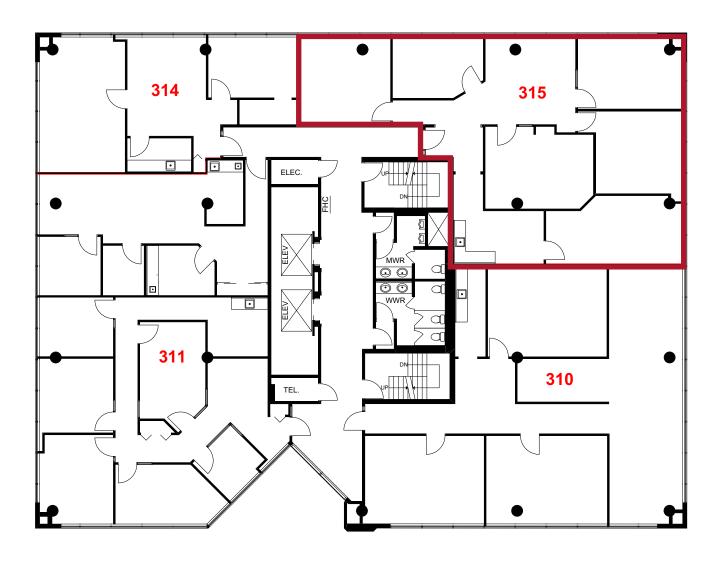

#### 260 Hearst Avenue, Ottawa, ON

### **Available Space**

Suite 315 - 1,940 sq.ft.