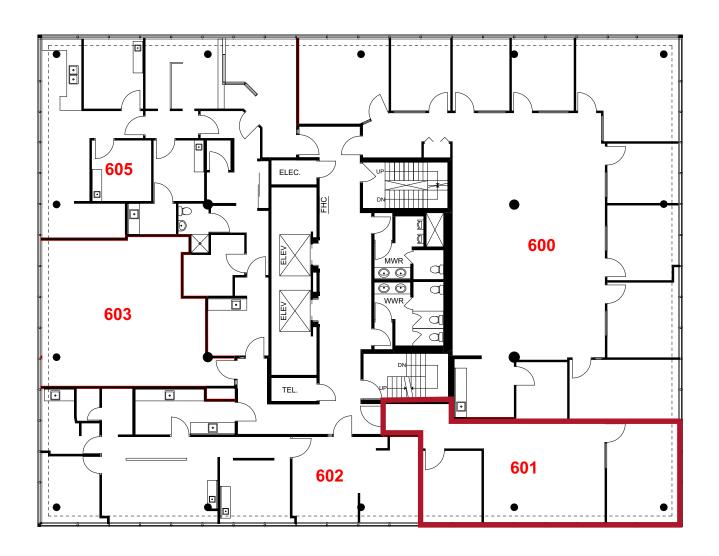

#### 260 Hearst Avenue, Ottawa, ON

### **Available Space**

Suite 601 - 920 sq.ft.