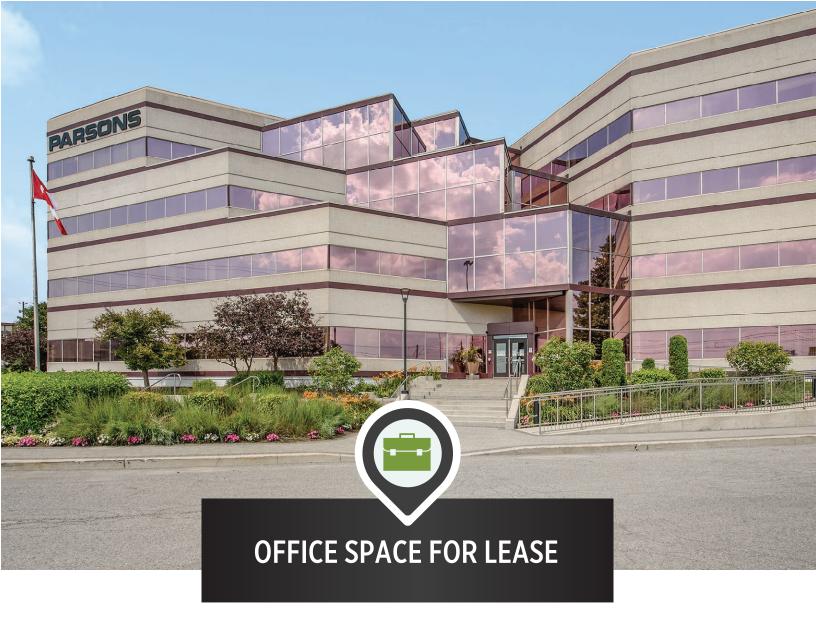

# **CLASS "A" OFFICE BUILDING**

With frontage on Highway 417 and just steps away from the new Cyrville light-rail station, 1223 Michael Street is located within the Queensway Corporate Campus in east Ottawa. Nearby, you'll also find the restaurants, shops and services of the St. Laurent Shopping Centre.