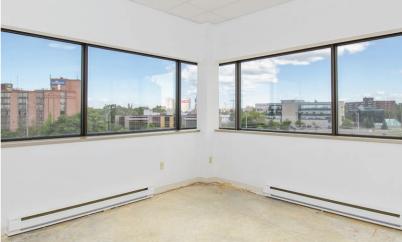

ORIAL |
| AVAILABILITY    | SEE FLOORPLANS                  |
| PARKING         |                                 |
|                 |                                 |





SHOPPING CENTRE





**RECENTLY RENOVATED** LOBBY, FRONT ENTRANCE & PARKING LOT





PARKING NEARBY

# **CLASS "A" OFFICE BUILDING**

With frontage on Highway 417 and just steps away from the new Cyrville light-rail station, 1223 Michael Street is located within the Queensway Corporate Campus in east Ottawa. Nearby, you'll also find the restaurants, shops and services of the St. Laurent Shopping Centre.

# LOCATION











# FLOORPLAN

SUITE 100 6,468 SQ. FT. AVAILABLE IMMEDIATELY

















# FLOORPLAN



#### **SUITE 300**

14,528 SQ. FT. (MINIMUM DIVISIBLE — 5,000 SQ. FT.) Available immediately





















# **FLOORPLAN** CLICK TO VIEW VR TOUR **SUITE 401** 4,662 SQ. FT. AVAILABLE IMMEDIATELY















1001