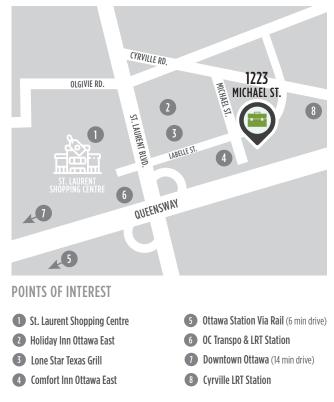

ASIC RENT      | \$15.00 PSF                     |
|-----------------|---------------------------------|
| ADDITIONAL RENT | \$23.87 PSF (2023 ESTIMATE)     |
| INCLUDED        | UTILITIES & IN-SUITE JANITORIAL |
| AVAILABILITY    | SEE FLOORPLANS                  |
| PARKING         |                                 |
|                 |                                 |





SHOPPING CENTRE





**RECENTLY RENOVATED** LOBBY, FRONT ENTRANCE & PARKING LOT





PARKING NEARBY

# **CLASS "A" OFFICE BUILDING**

With frontage on Highway 417 and just steps away from the new Cyrville light-rail station, 1223 Michael Street is located within the Queensway Corporate Campus in east Ottawa. Nearby, you'll also find the restaurants, shops and services of the St. Laurent Shopping Centre.

# LOCATION











# FLOORPLAN

SUITE 100 6,468 SQ. FT. AVAILABLE IMMEDIATELY

















# FLOORPLAN



#### **SUITE 300**

14,528 SQ. FT. (MINIMUM DIVISIBLE — 5,000 SQ. FT.) Available immediately





















# **FLOORPLAN** CLICK TO VIEW VR TOUR **SUITE 401** 4,662 SQ. FT. AVAILABLE IMMEDIATELY















1001