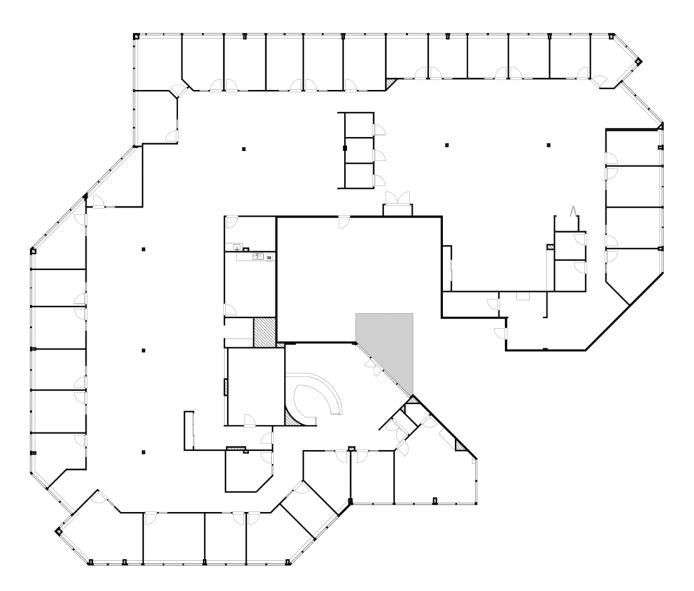

# FLOORPLAN

#### **SUITE 300**

14,528 SQ. FT. (MINIMUM DIVISIBLE — 5,000 SQ. FT.) Available immediately