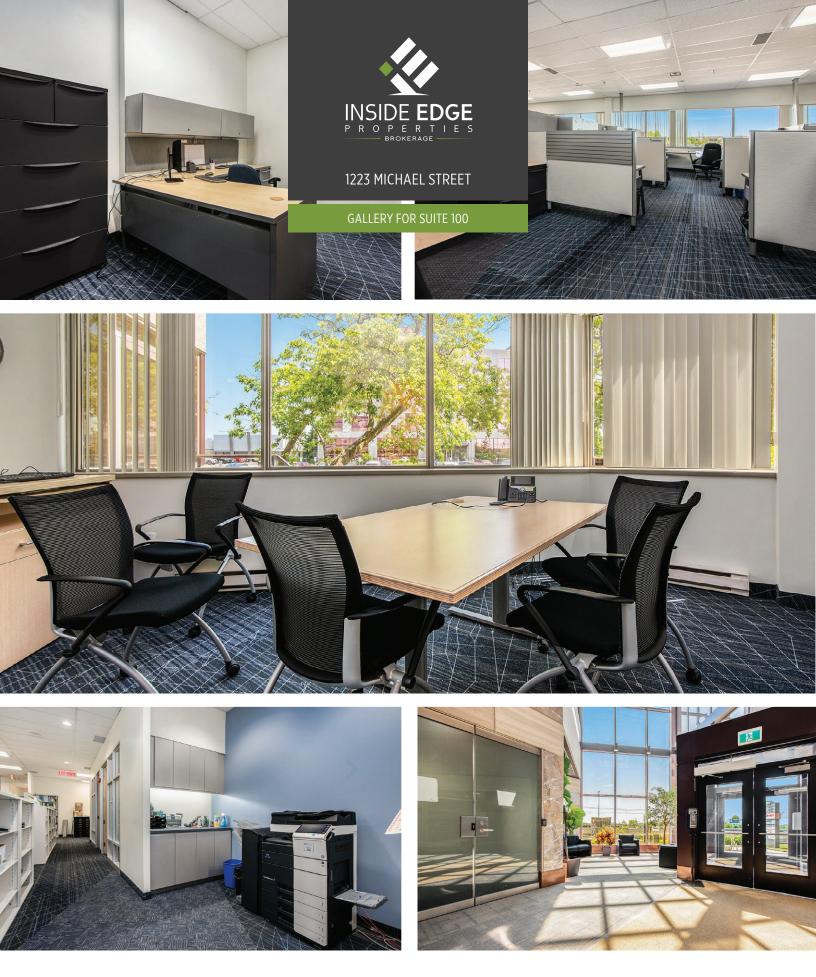

-----------------------------|
| ADDITIONAL RENT | \$23.87 PSF (2023 ESTIMATE)     |
| INCLUDED        | UTILITIES & IN-SUITE JANITORIAL |
| AVAILABILITY    | SEE FLOORPLANS                  |
| PARKING         |                                 |
|                 |                                 |





SHOPPING CENTRE





**RECENTLY RENOVATED** LOBBY, FRONT ENTRANCE & PARKING LOT





PARKING NEARBY

# **CLASS "A" OFFICE BUILDING**

With frontage on Highway 417 and just steps away from the new Cyrville light-rail station, 1223 Michael Street is located within the Queensway Corporate Campus in east Ottawa. Nearby, you'll also find the restaurants, shops and services of the St. Laurent Shopping Centre.

# LOCATION











# FLOORPLAN

SUITE 100 6,468 SQ. FT. AVAILABLE IMMEDIATELY

















# FLOORPLAN



#### **SUITE 300**

14,528 SQ. FT. (MINIMUM DIVISIBLE — 5,000 SQ. FT.) Available immediately





















# **FLOORPLAN** CLICK TO VIEW VR TOUR **SUITE 401** 4,662 SQ. FT. AVAILABLE IMMEDIATELY















1001