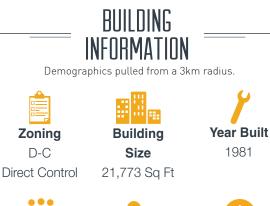

### **PROPERTY DESCRIPTION**

| Base Rent:        | Market                                          |
|-------------------|-------------------------------------------------|
| Op Costs & Taxes: | \$14.41 psf est. TBV                            |
| Leaseable Space:  | Suite 300 - 2,050 sq. ft. Available July 1 2024 |
|                   | Suite 303B - 2,490 sq. ft.                      |
| Term:             | Negotiable                                      |