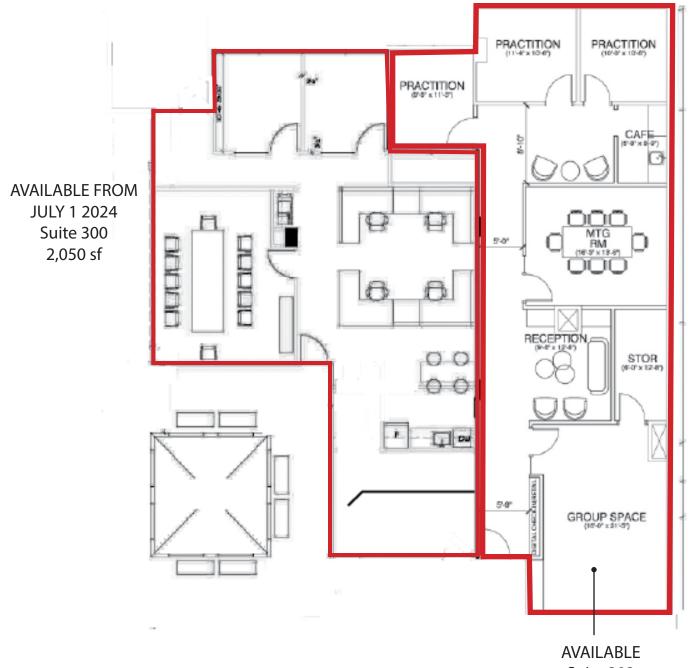

# FLOOR PLAN - 3RD FLOOR

**3rd Floor** 

AVAILABLE Suite 303 2,490 sf (Potential Plan)

### **PROPERTY DESCRIPTION**

| Base Rent:        | Market                                          |
|-------------------|-------------------------------------------------|
| Op Costs & Taxes: | \$14.41 psf est. TBV                            |
| Leaseable Space:  | Suite 300 - 2,050 sq. ft. Available July 1 2024 |
|                   | Suite 303B - 2,490 sq. ft.                      |
| Term:             | Negotiable                                      |