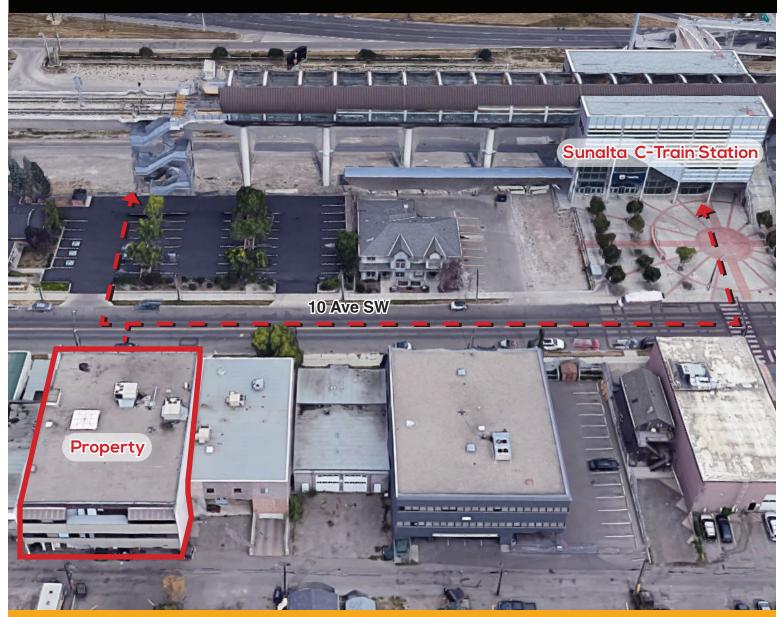

- 2,050 sq. ft. Available July 1 2024 |
|                   | Suite 303B - 2,490 sq. ft.                      |
| Term:             | Negotiable                                      |

HEAD OFFICE Suite 300, 1324 – 11 Avenue SW Calgary, Alberta T3C 0M6 Toll Free 1.800.750.6766 AvenueCommercial.com



# FLOOR PLAN - 3RD FLOOR

**3rd Floor** 



AVAILABLE Suite 303 2,490 sf (Potential Plan)



#### HEAD OFFICE

 Suite 300, 1324 – 11 Avenue SW

 Calgary, Alberta T3C 0M6

 Main
 403.802.6766

 Toll Free
 800.750.6766

#### AvenueCommercial.com





# PHOTOS - SUITE 300

SUITE 300 - 2,050 SF







BOMA



HEAD OFFICE

Suite 300, 1324 – 11 Avenue SW Calgary, Alberta T3C 0M6 Main 403.802.6766 Toll Free 800.750.6766 AvenueCommercial.com



### LOCATION

#### 1725 10 Avenue SW, Calgary, Alberta



# **CHOOSE YOUR AVENUE**

Commercial / Residential / Financing / Property Management / Investments

### Steven Butt

President/Founder 403.802.6766 sbutt@avenuecommercial.com

This brochure is intended for information purposes only and should not be relied upon for accurate factual information by the recipients hereof. The information contained herein is based on information which Avenue Commercial deems reliable. The information contained herein is subject to change without notice.



 HEAD OFFICE

 Suite 300, 1324 – 11 Avenue SW

 Calgary, Alberta T3C 0M6

 Main
 403.802.6766

 Toll Free
 800.750.6766

AvenueCommercial.com