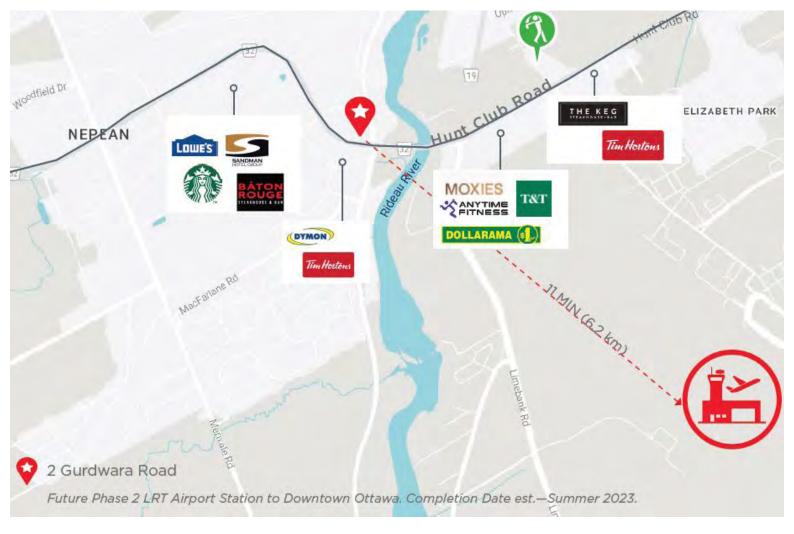

# Area Amenities

2 Gurdwara is located near the corner of Hunt Club Road & Prince of Wales Drive. Minutes from Ottawa International Airport.

Close to many restaurant and retail amenities along Hunt Club Road & Merivale Road.

OC Transpo Routes 96, 199, & 670 bus stops located adjacent and across the street on both Prince of Wales Drive & Hunt Club Road.