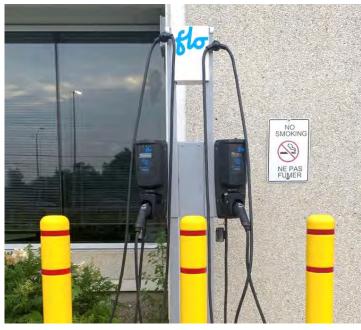

# FEATURES & AMENITIES

- Six-storey, mirrored glass Class "A" office building.
- Ample "FREE" building parking available.
- Two new FLO EV electric vehicle charging stations.
- BOMA BEST Bronze Certification