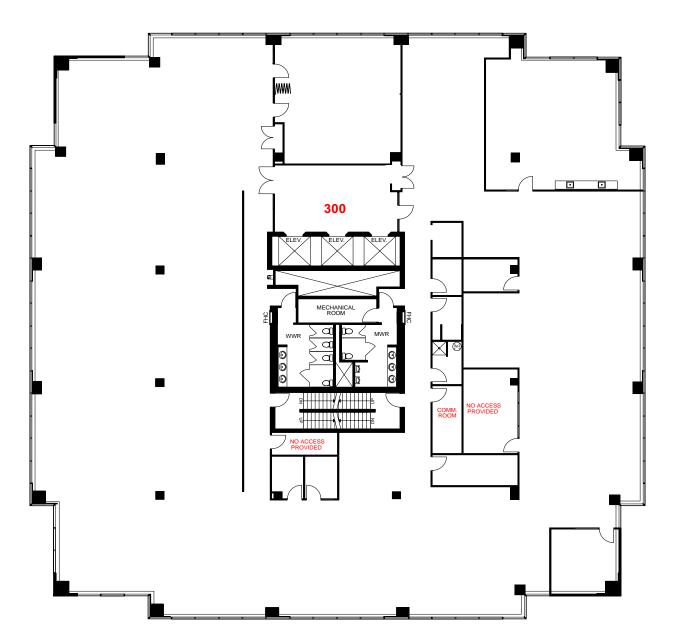

## 3<sup>rd</sup> Floor

### **Available August 1, 2024 or Potentially Earlier**

- Ten offices/meeting rooms
- Open concept area
- Boardroom
- Large kitchen/lounge
- Reception/waiting area
  - Shower
  - Men's & Women's washrooms within suite