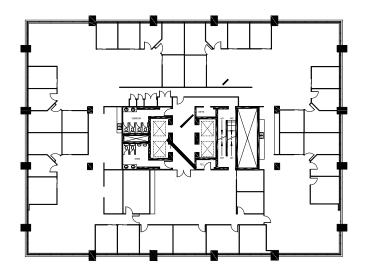

# AVAILABLE SUITES

**#305** | 6,615 sf Available Immediately

**<sup>#400</sup>** | 5,335 sf Available Immediately

**#630** | 2,049 sf Available Immediately