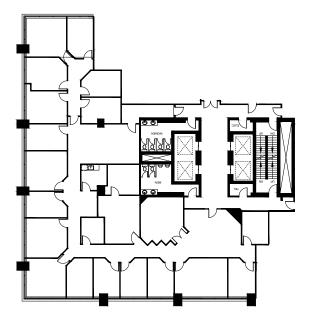

# AVAILABLE SUITES

**#305** | 6,615 sf Available Immediately

**<sup>#400</sup>** | 5,335 sf Available Immediately

**#630** | 2,049 sf Available Immediately