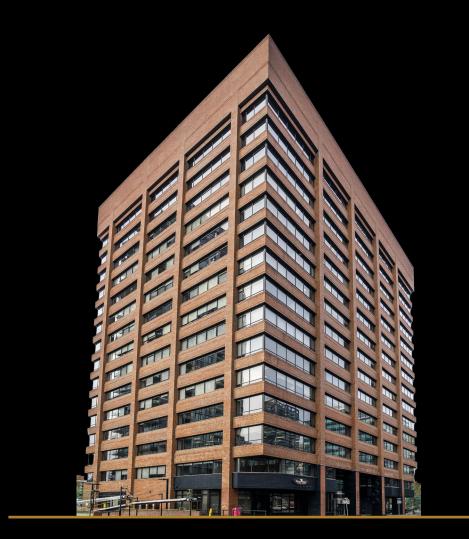

# 333 – 11<sup>TH</sup> AVENUE | CALGARY, AB



## PROPERTY INFORMATION

#### BOMA Certified Gold | Dog Friendly

#### OPERATING COSTS

\$18.53 per square foot (2023)

PARKING RATIO One stall per 1,800 square feet

**TELECOM PROVIDERS** Telus, Bell, Shaw, Terago

PARKING RATE \$390.00 per month 6' 0" clearance

#### SURROUNDING AMENITIES

- 1 Craft Beer Market
- 2 National on 10th
- **3** Briggs Kitchen + Bar
- 4 Secret Cafe Vietnamese 🔟 Tir
- 5 Vintage Chophouse
- 6 The Beltliner

- Native Tongues
- 8 Central Memorial Park
- 9 S. Chumir Health Centre
- 🔟 Tim Hortons
- 1 Subway
- Impark Lot 166



## BUILDING AMENITIES

All amenities are exclusively for tenant use and carry no additional cost.



#### FITNESS FACILITY

2,700 SF fitness facility including: changing rooms; towel service; a