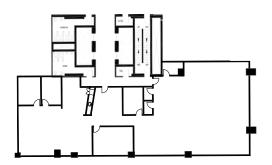

oms; towel service; and club quality cardio & weight machines. This facility has two Peloton bikes.



#### CONFERENCE FACILITY

2,200 SF conference facility located on the second floor including moveable desks and the latest AV technology.



#### **BICYCLE STORAGE & BICYCLE SHARE PROGRAM**

Secure bicycle storage is available to all tenants. A bicycle sharing program is also available after downloading the Bloom App. Bikes may be used within city limits.













# AVAILABLE SUITES

**#305** | 6,615 sf Available Immediately



**<sup>#400</sup>** | 5,335 sf Available Immediately



**#630** | 2,049 sf Available Immediately



# AVAILABLE SUITES

### **#1120** | 2,544 sf

**#1500** | 14,681 sf Available Immediately





#### **#1601** | 4,971 sf New Show Suite

Available Immediately



**#1603** | 3,669 sf Available Immediately





We are a Landlord managed community for businesses and entrepreneurs to work, meet, and play. Our spaces offer an unparalleled suite of amenities and the opportunity to connect and collaborate with Calgary and Edmonton's local leaders, innovators, and change-makers.



### LOCATIONS

Calgary | THE AMPERSAND | THE EDISON | MILLENNIUM TOWER | 333 11 AVE SW | 444 5 AVE SW

Edmonton | 10104 103 STREET



This premier offering of the Aspen Club is exclusively for the tenants of any Aspen Properties owned building in Calgary or Edmonton. Tenants in 333 gain access to multiple fitness facilities, tenant lounges, libraries, and more.

Over 90,000 square feet of amenities spread across eight centrally located buildings will elevate the experience an