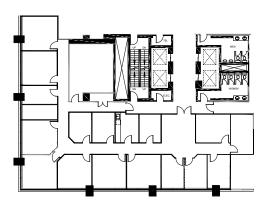

ons
- 1 Subway
- Impark Lot 166



## BUILDING AMENITIES

All amenities are exclusively for tenant use and carry no additional cost.



#### FITNESS FACILITY

2,700 SF fitness facility including: changing rooms; towel service; and club quality cardio & weight machines. This facility has two Peloton bikes.



#### CONFERENCE FACILITY

2,200 SF conference facility located on the second floor including moveable desks and the latest AV technology.



#### **BICYCLE STORAGE & BICYCLE SHARE PROGRAM**

Secure bicycle storage is available to all tenants. A bicycle sharing program is also available after downloading the Bloom App. Bikes may be used within city limits.













# AVAILABLE SUITES

**#305** | 6,615 sf Available Immediately



**<sup>#400</sup>** | 5,335 sf Available Immediately



**#630** | 2,049 sf Available Immediately



# AVAILABLE SUITES

### **#1120** | 2,544 sf

**#1500** | 14,681 sf Available Immediately





#### **#1601** | 4,971 sf New Show Suite

Available Immediately



**#1603** | 3,669 sf Available Immediately





We are a Landlord managed community for businesses and entrepreneurs to work, meet, and play. Our spaces offer an unparalleled suite of amenities and the opportunity to connect and collaborate with Calgary and Edmonton's local leaders, innovators, and change-makers.



### LOCATIONS

Calgary | THE AMPERSAND | THE EDISON | MILLENNIUM TOWER | 333 11 AVE SW | 444 5 AVE SW

Edmonton | 10104 103 STREET



This premier offering of the Aspen Club is exclusively for the tenants of any Aspen Properties owned building in Calgary or Edmonton. Tenan