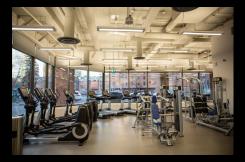

#### FITNESS FACILITY

2,700 SF fitness facility including: changing rooms; towel service; and club quality cardio & weight machines. This facility has two Peloton bikes.