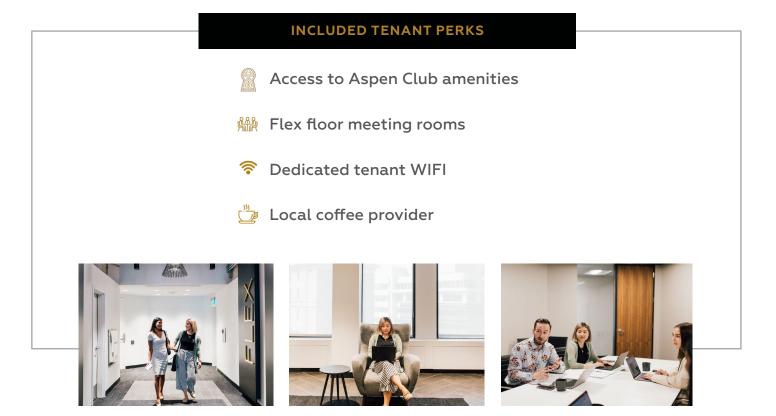

## BUILDING AMENITIES

All amenities are exclusively for tenant use and carry no additional cost.

#### FITNESS FACILITY

2,700 SF fitness facility including: changing rooms; towel service; and club quality cardio & weight machines. This facility has two Peloton bikes.

#### CONFERENCE FACILITY

2,200 SF conference facility located on the second floor including moveable desks and the latest AV technology.

#### **BICYCLE STORAGE & BICYCLE SHARE PROGRAM**

Secure bicycle storage is available to all tenants. A bicycle sharing program is also available after downloading the Bloom App. Bikes may be used within city limits.