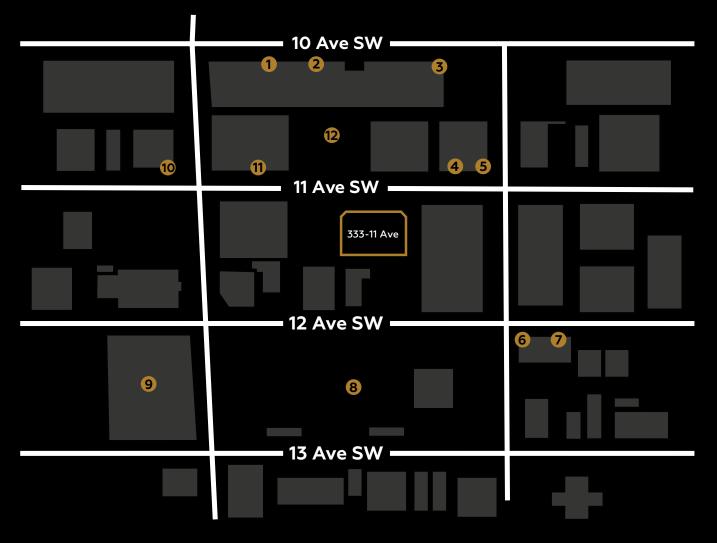

#### SURROUNDING AMENITIES

- 1 Craft Beer Market
- 2 National on 10th
- **3** Briggs Kitchen + Bar
- 4 Secret Cafe Vietnamese 🔟 Tir
- 5 Vintage Chophouse
- 6 The Beltliner

- Native Tongues
- 8 Central Memorial Park
- 9 S. Chumir Health Centre
- 🔟 Tim Hortons
- 1 Subway
- Impark Lot 166