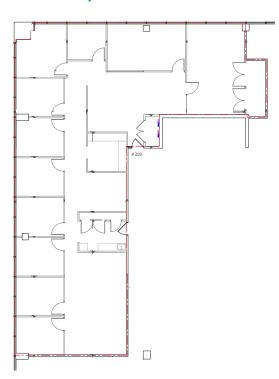

# FLOOR PLANS

### **SUITE 101 - 1,411 sf**

**SUITE 206 - 694 sf** 

**SUITE 207 - 3,560 sf** 

**SUITE 310 - 3,938 sf** 