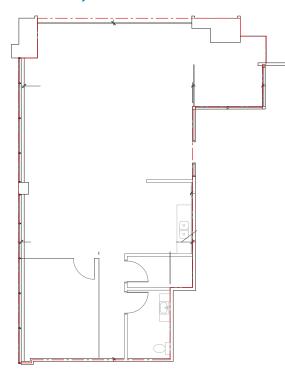

### **SUITE 101 - 1,411 sf**

**SUITE 206 - 694 sf** 

**SUITE 207 - 3,560 sf** 

**SUITE 310 - 3,938 sf** 