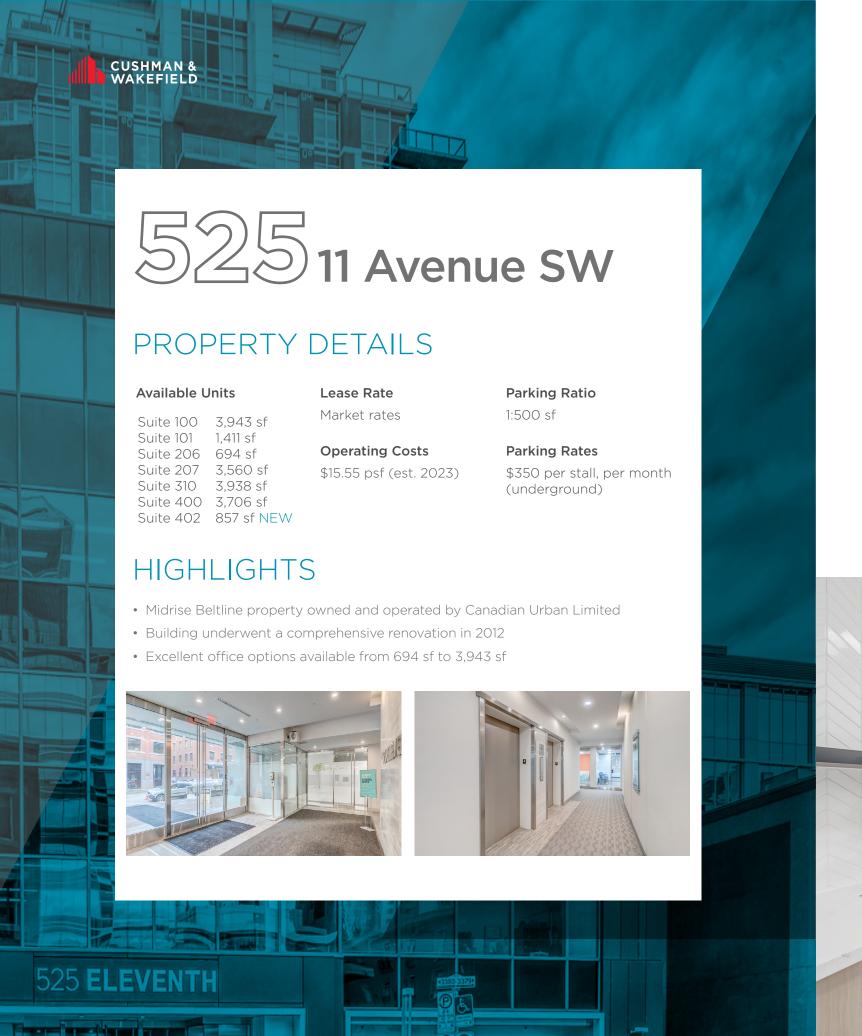

# FLOOR PLANS

### **SUITE 101 - 1,411 sf**

**SUITE 206 - 694 sf** 

**SUITE 207 - 3,560 sf** 

**SUITE 310 - 3,938 sf** 

# FLOOR PLANS

SUITE 402 - 857 sf

525 ELEVENTH