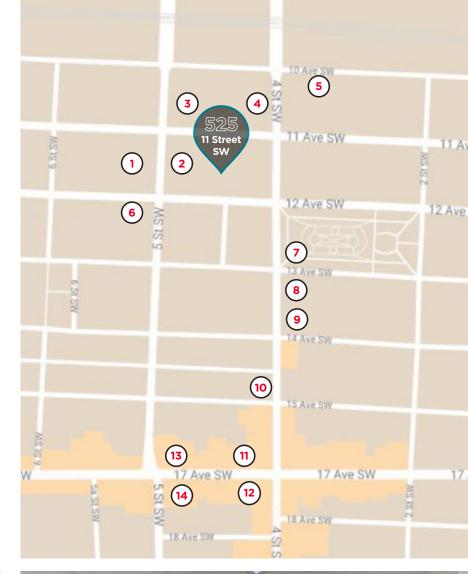

# **AMENITIES MAP**

- Last Best Brewing & Distilling, Broken City, REGRUB
- 2. Canadian Pizza Unlimited, Singapore Sam's, StreEATS Beltline Kitchen
- 3. Passage Studios, Massage Heights
- 4. Tim Hortons
- 5. Rodney's Oyster House, CRAFT Beer Market, National on 10th, Japanese Village
- 6. Hudsons Canada's Pub
- 7. Park by Sidewalk Citizen
- 8. Pho Daddy
- 9. I Love You Coffee Shop, Missy's This That, Happy Together Food Store
- 10. Red's Diner on 4th
- 11. Second Cup Coffee Co, Lulu Bar, The Living Room, One Night Stan's, Cleaver
- 12. PinBar, A&W, Pizza Face YYC
- 13. The Ship & Anchor, National on 17th,
  Ricardo's Hideaway
- 14. Tim Hortons, Shell, Cafe Med