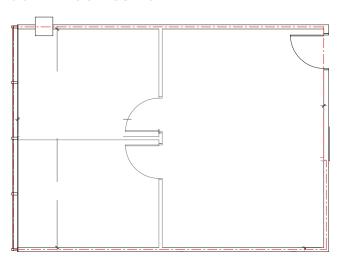

### **SUITE 101 - 1,411 sf**

**SUITE 206 - 694 sf** 

**SUITE 207 - 3,560 sf** 

**SUITE 310 - 3,938 sf** 