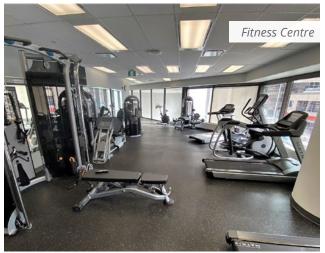

## **Key Highlights**

- Renovations completed in 2016 include an exterior facelift, lobby upgrades, elevator modernization, and new fitness facility.
- Located on a high-traffic intersection in the Beltline community.
- The Curryer Pakistani Kitchen located on main floor of building.
- Fitness amenities, Safeway, Craft Beer Market, and National on 10th within a 10-minute walk.
- Exposure to 20,000 vehicles per day along 11th Avenue SW.