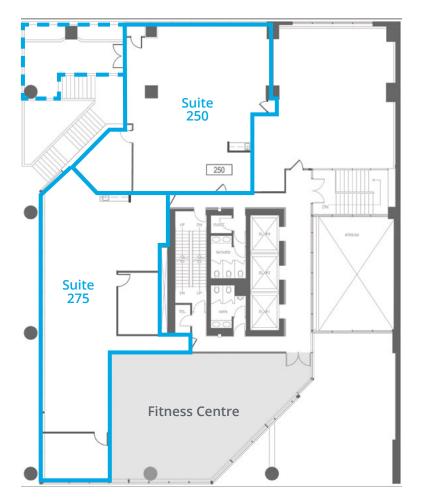

### Suite 250 | 1,920 SF

## Suite 275 | 2,272 SF

- 1 Interior Office
- Meeting Room
- Open Area
- Kitchenette

Contiguous up to 4,192 SF