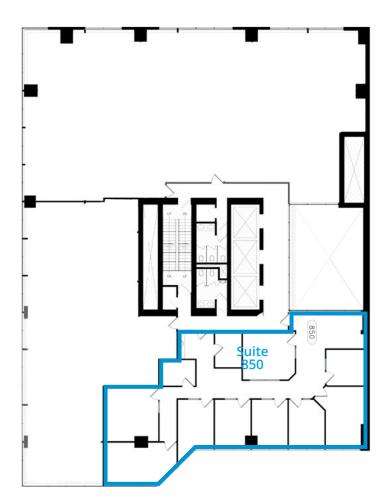

## Suite 850 | 2,723 SF

## Click Here for Virtual Tour

- 7 Exterior Offices
- 2 Meeting Rooms
- Kitchen
- Storage