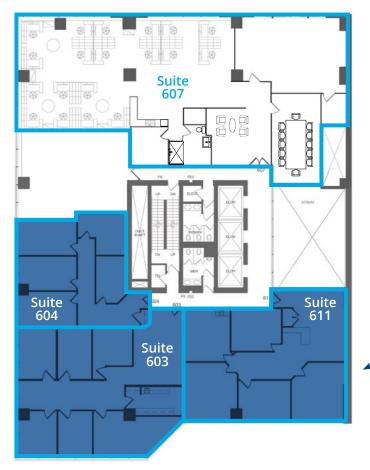

## Suite 603 | 1,932 SF

## Suite 611 | 1,751 SF

## Suite 604 | 1,128 SF

### Suite 607 | 3,946 SF