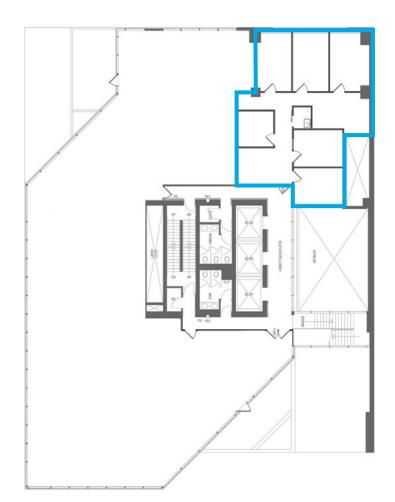

## **Eleventh Floor**

## Suite 1105 | 1,663 SF

## Click Here for Virtual Tour

- 3 Exterior Offices
- 3 Interior Offices
- Kitchenette