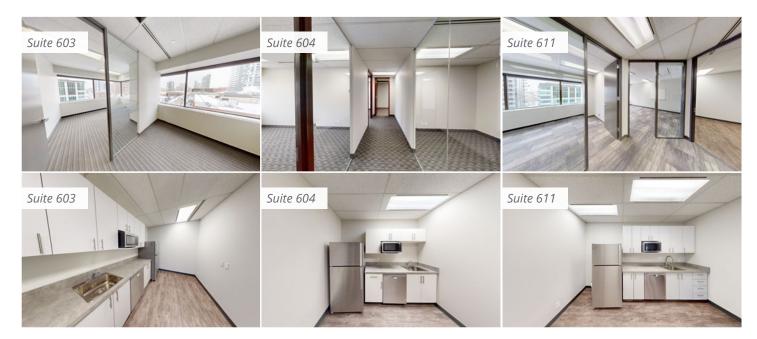

loor**



## Suite 400 | 10,245 SF

## Click Here for Virtual Tour

- 20 Exterior Offices
- 5 Interior Offices
- 2 Boardrooms
- 4 Meeting Rooms
- Kitchen
- 2 Kitchenettes
- Storage







### **Sixth Floor**



## Suite 603 | 1,932 SF

#### Click Here for Virtual Tour

- 3 Exterior Offices
- 3 Interior Offices Boardroom
- Kitchen
- Reception

## Suite 611 | 1,751 SF

#### Click Here for Virtual Tour

- 2 Exterior Offices
- 1 Interior Office
- Meeting Room
- Kitchen
- Reception

## Suite 604 | 1,128 SF

#### Click Here for Virtual Tour

- 3 Exterior Offices
- Meeting Room
- Kitchen

### Suite 607 | 3,946 SF

## Click Here for Virtual Tour Available July 1, 2024

- 2 Boardrooms
- Open Area
- Washroom with Shower
- Kitchen
- Reception

Show Suites Completed Q1 2024 Contiguous up to 4,811 SF



**Eighth Floor** 



## Suite 850 | 2,723 SF

## Click Here for Virtual Tour

- 7 Exterior Offices
- 2 Meeting Rooms
- Kitchen
- Storage







## **Eleventh Floor**



## Suite 1105 | 1,663 SF

## Click Here for Virtual Tour

- 3 Exterior Offices
- 3 Interior Offices
- Kitchenette





#### The Curryer 2 REGRUB Milano Coffee 4 Last Best Brewing Co. 5 **Orchard Restaurant** 6 Stable Cafe 7 Residence Inn by Marriott 8 Calgary Courts Centre 9 **CORE** Shopping Centre 10 Luca // Fleetwood Lounge 11 Craft Beer Market 12 National on 10th 13 **Tim Hortons** 14 F45 Training

550 11<sup>th</sup> Avenue SW | Calgary, AB

#### **Matt Lannon**

Vice President | Partner +1 403 571 8824 matt.lannon@colliers.com

#### **Brittany Block**

Associate Vice President +1 403 571 8756 brittany.block@colliers