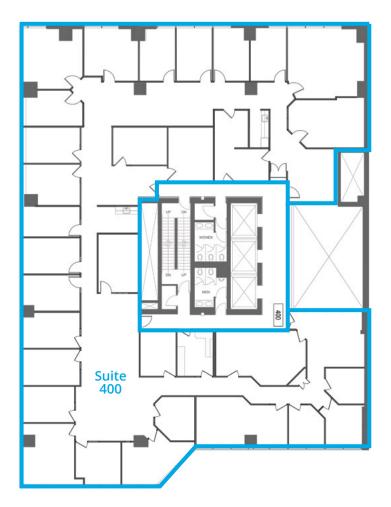

## Suite 400 | 10,245 SF

## Click Here for Virtual Tour

- 20 Exterior Offices
- 5 Interior Offices
- 2 Boardrooms
- 4 Meeting Rooms
- Kitchen
- 2 Kitchenettes
- Storage