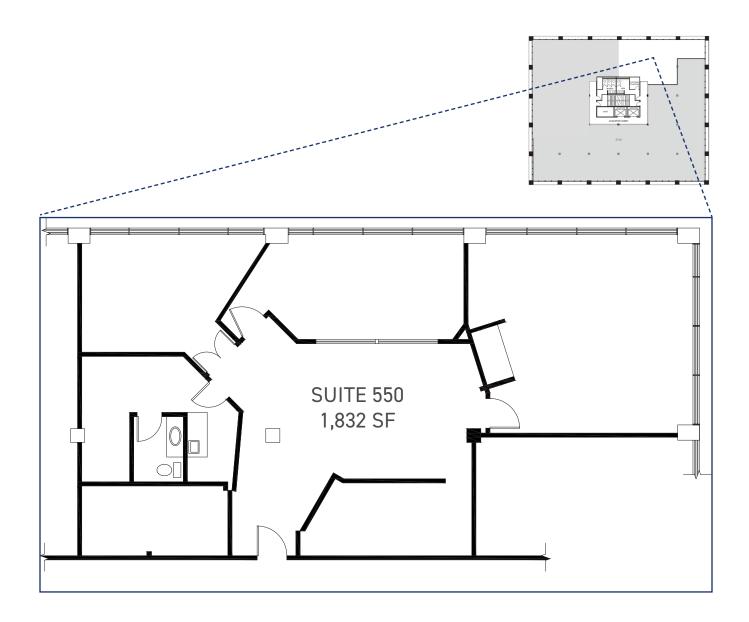

| Suite     | Square Footage | Lease Rate | CAM & Tax (2022) | Availability Date |
|-----------|----------------|------------|------------------|-------------------|
| 201       | 3,438          | \$13.50    | \$14.36          | Immediately       |
| 202       | 882            | \$13.50    | \$14.36          | Immediately       |
| 300       | 12,036         | \$13.50    | \$14.36          | Immediately       |
| 420       | 1,073          | \$13.50    | \$14.36          | LEASED            |
| 440       | 1,743          | \$13.50    | \$14.36          | LEASED            |
| 510       | 3,948          | \$13.50    | \$14.36          | Immediately       |
| 550       | 1,832          | \$13.50    | \$14.36          | Immediately       |
| 510 + 550 | 5,780          | \$13.50    | \$14.36          | Immediately       |
| 600       | 4,089          | \$13.50    | \$14.36          | Immediately       |
| 640       | 1,276          | \$13.50    | \$14.36          | Immediately       |