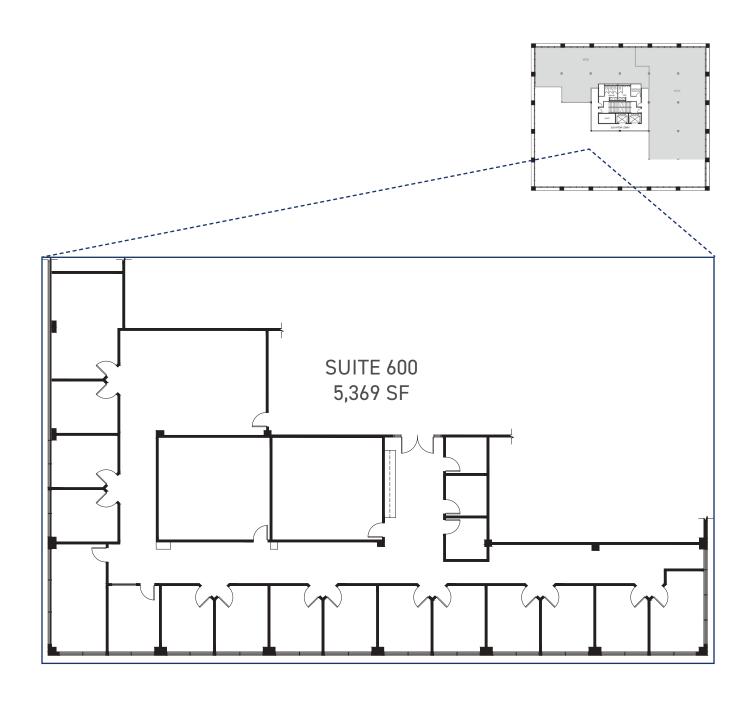

| Suite     | Square Footage | Lease Rate | CAM & Tax (2022) | Availability Date |
|-----------|----------------|------------|------------------|-------------------|
| 201       | 3,438          | \$13.50    | \$14.36          | Immediately       |
| 202       | 882            | \$13.50    | \$14.36          | Immediately       |
| 300       | 12,036         | \$13.50    | \$14.36          | Immediately       |
| 420       | 1,073          | \$13.50    | \$14.36          | LEASED            |
| 440       | 1,743          | \$13.50    | \$14.36          | LEASED            |
| 510       | 3,948          | \$13.50    | \$14.36          | Immediately       |
| 550       | 1,832          | \$13.50    | \$14.36          | Immediately       |
| 510 + 550 | 5,780          | \$13.50    | \$14.36          | Immediately       |
| 600       | 4,089          | \$13.50    | \$14.36          | Immediately       |
| 640       | 1,276          | \$13.50    | \$14.36          | Immediately       |