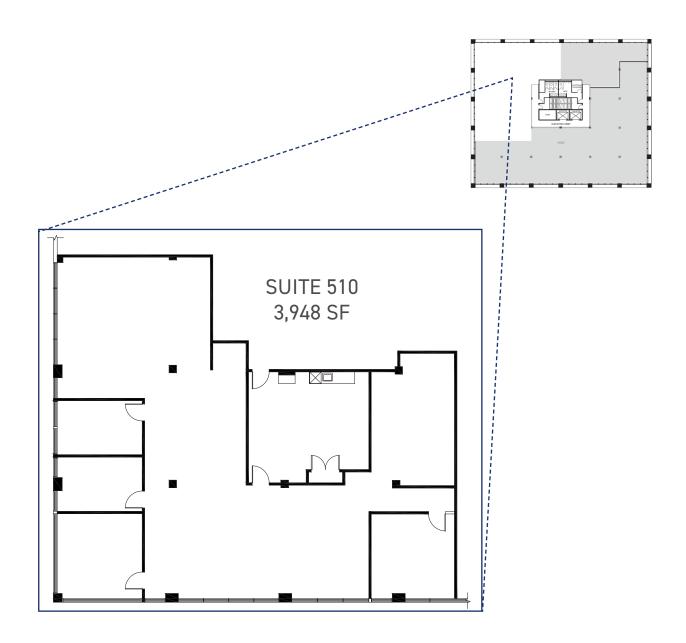

| Suite     | Square Footage | Lease Rate | CAM & Tax (2022) | Availability Date |
|-----------|----------------|------------|------------------|-------------------|
| 201       | 3,438          | \$13.50    | \$14.36          | Immediately       |
| 202       | 882            | \$13.50    | \$14.36          | Immediately       |
| 300       | 12,036         | \$13.50    | \$14.36          | Immediately       |
| 420       | 1,073          | \$13.50    | \$14.36          | LEASED            |
| 440       | 1,743          | \$13.50    | \$14.36          | LEASED            |
| 510       | 3,948          | \$13.50    | \$14.36          | Immediately       |
| 550       | 1,832          | \$13.50    | \$14.36          | Immediately       |
| 510 + 550 | 5,780          | \$13.50    | \$14.36          | Immediately       |
| 600       | 4,089          | \$13.50    | \$14.36          | Immediately       |
| 640       | 1,276          | \$13.50    | \$14.36          | Immediately       |