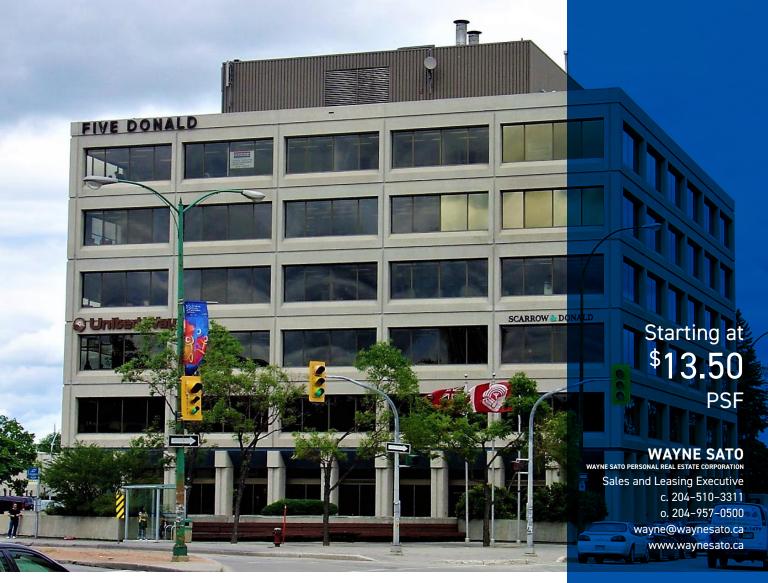

### FOR LEASE | 5 DONALD STREET

### Up to (±) 12,036 SF

- · Prominent Signage Available
- · Underground parking
- · Central location outside the downtown core
- · High traffic location at the base of the Donald street bridge (traffic count?)
- · Security Desk/on-site security
- · Cafeteria

# Property Highlights

Number Five Donald is a modern, six-storey office building with a spacious main floor lobby, an advanced tenant directory, a deli service, and onsite security staff. The property includes underground and energized surface parking for tenants and free visitor parking.

#### **WAYNE SATO**

wayne sato personal real estate corporation Sales and Leasing Executive c. 204–510–3311 o. 204–957–0500 wayne@waynesato.ca www.waynesato.ca

Scan QR code to view website

This information has been obtained from sources believed to be reliable but has not been verified. NO WARRANTY OR REPRESENTATION, EXPRESS OR IMPLIED, IS MADE AS TO THE CONDITION OF THE PROPERTY (OR PROPERTIES) REFERENCED HEREIN OR AS TO THE ACCURACY OR COMPLETENESS OF THE INFORMATION CONTAINED HEREIN, AND SAME IS SUBMITTED SUBJECT TO ERRORS, OMISSIONS, CHANGE OF PRICE, RENTAL OR OTHER CONDITIONS, WITHDRAWAL WITHOUT NOTICE, AND TO ANY SPECIAL LISTING CONDITIONS IMPOSED BY THE PROPERTY OWNER(S), ANY PROJECTIONS, OPINIONS OR ESTIMATES ARE SUBJECT TO UNCERTAINTY AND DO NOT SIGNIFY CURRENT OR FUTURE PROPERTY PERFORMANCE. Wayne Sato Personal Real Estate Corporation. RE/MAX Professionals / Each office is independently owned and operated