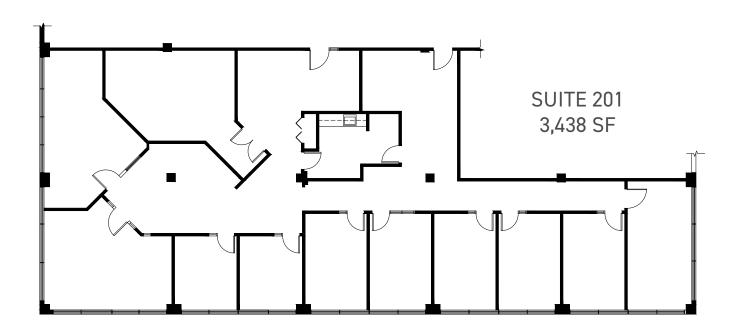

| Suite     | Square Footage | Lease Rate | CAM & Tax (2022) | Availability Date |
|-----------|----------------|------------|------------------|-------------------|
| 201       | 3,438          | \$13.50    | \$14.36          | Immediately       |
| 202       | 882            | \$13.50    | \$14.36          | Immediately       |
| 300       | 12,036         | \$13.50    | \$14.36          | Immediately       |
| 420       | 1,073          | \$13.50    | \$14.36          | LEASED            |
| 440       | 1,743          | \$13.50    | \$14.36          | LEASED            |
| 510       | 3,948          | \$13.50    | \$14.36          | Immediately       |
| 550       | 1,832          | \$13.50    | \$14.36          | Immediately       |
| 510 + 550 | 5,780          | \$13.50    | \$14.36          | Immediately       |
| 600       | 4,089          | \$13.50    | \$14.36          | Immediately       |
| 640       | 1,276          | \$13.50    | \$14.36          | Immediately       |