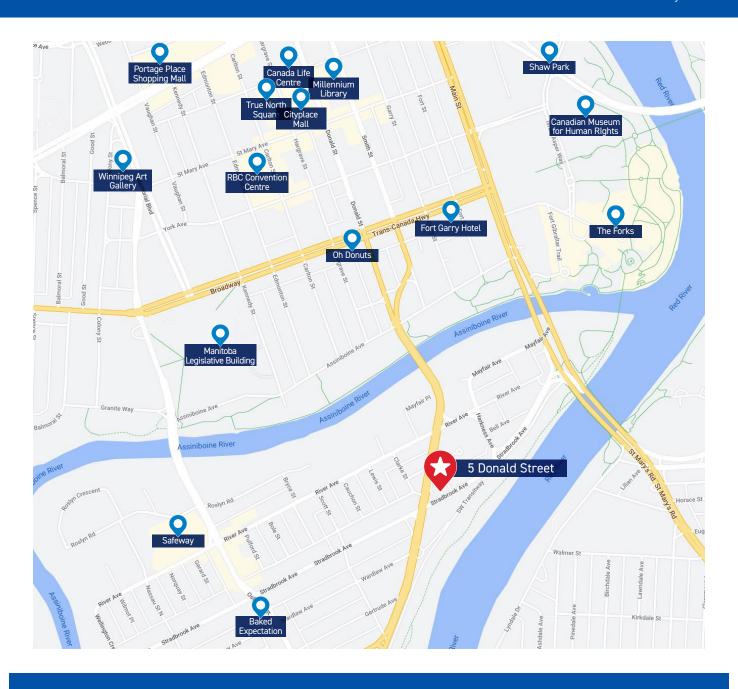

This mid-rise building is within minutes of Broadway Avenue, the Osborne Village, The Forks, and the downtown business district, adjacent to the Winnipeg Squash Club and the Winnipeg Winter Club.

- · Prominent Signage Available
- · Janitorial Services
- · Secured Building
- · Surface Parking
- · Underground Parking
- · Major Route Access
- Large Exterior Windows
- · Excellent bike access

# The Area

Convenient location

Food and Drink within Walking

Groceries and Shopping

**Amenities** within walking

infrastructure

Convenient bike Excellent transit stops

Culture & Entertainment nearby