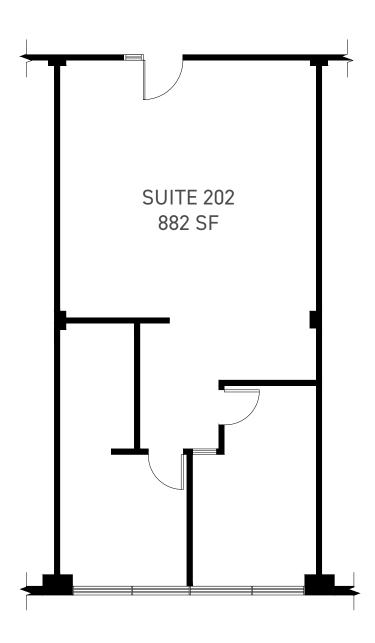

| Suite     | Square Footage | Lease Rate | CAM & Tax (2022) | Availability Date |
|-----------|----------------|------------|------------------|-------------------|
| 201       | 3,438          | \$13.50    | \$14.36          | Immediately       |
| 202       | 882            | \$13.50    | \$14.36          | Immediately       |
| 300       | 12,036         | \$13.50    | \$14.36          | Immediately       |
| 420       | 1,073          | \$13.50    | \$14.36          | LEASED            |
| 440       | 1,743          | \$13.50    | \$14.36          | LEASED            |
| 510       | 3,948          | \$13.50    | \$14.36          | Immediately       |
| 550       | 1,832          | \$13.50    | \$14.36          | Immediately       |
| 510 + 550 | 5,780          | \$13.50    | \$14.36          | Immediately       |
| 600       | 4,089          | \$13.50    | \$14.36          | Immediately       |
| 640       | 1,276          | \$13.50    | \$14.36          | Immediately       |