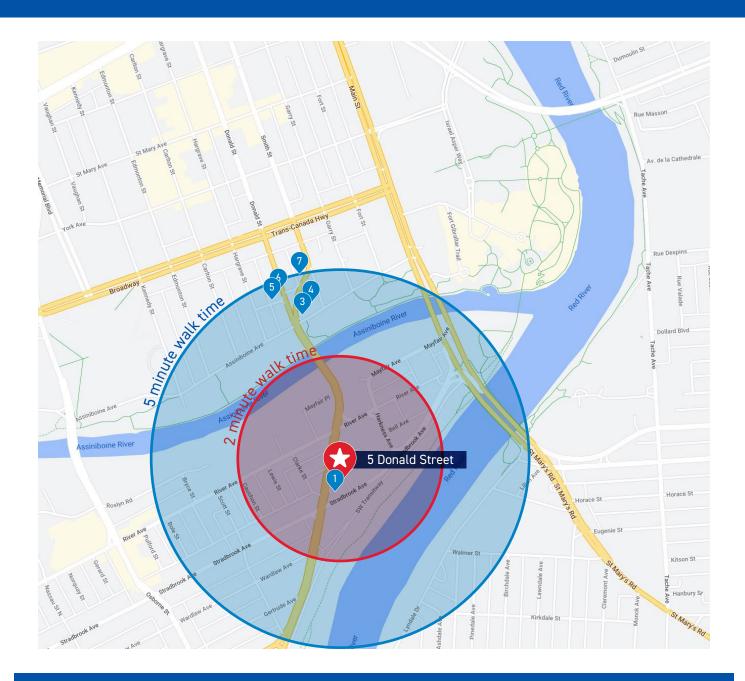

# Walk Time & Parking Map

- 1 Lot #249, 5 Donald Street
- 2 Grydpark Parking Lot Stradbrook/ Osborne
- 3 Indigo Parking, 321 Assiniboine Ave
- 4 303 Assiniboine Ave Parking
- 5 54 Donald St Parking
- 6 Lot #189, Donald & Assiniboine Parking
- 7 36 Smith St Parking