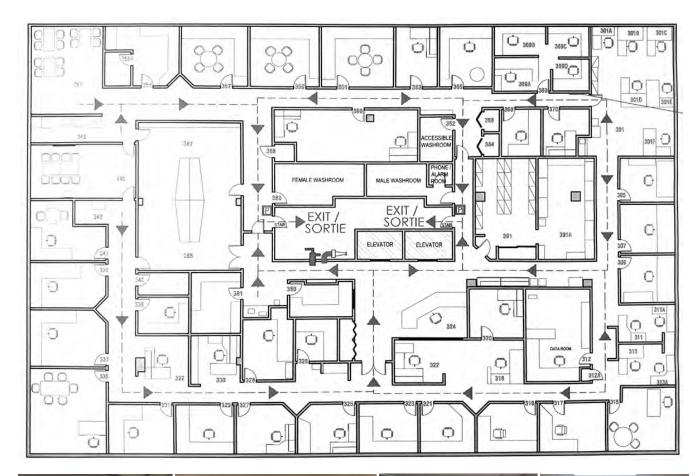

| Suite     | Square Footage | Lease Rate | CAM & Tax (2022) | Availability Date |
|-----------|----------------|------------|------------------|-------------------|
| 201       | 3,438          | \$13.50    | \$14.36          | Immediately       |
| 202       | 882            | \$13.50    | \$14.36          | Immediately       |
| 300       | 12,036         | \$13.50    | \$14.36          | Immediately       |
| 420       | 1,073          | \$13.50    | \$14.36          | LEASED            |
| 440       | 1,743          | \$13.50    | \$14.36          | LEASED            |
| 510       | 3,948          | \$13.50    | \$14.36          | Immediately       |
| 550       | 1,832          | \$13.50    | \$14.36          | Immediately       |
| 510 + 550 | 5,780          | \$13.50    | \$14.36          | Immediately       |
| 600       | 4,089          | \$13.50    | \$14.36          | Immediately       |
| 640       | 1,276          | \$13.50    | \$14.36          | Immediately       |

### SUITE 300 12,036 SF

This information has been obtained from sources believed to be reliable but has not been verified. NO WARRANTY OR REPRESENTATION, EXPRESS OR IMPLIED, IS MADE AS TO THE CONDITION OF THE PROPERTY (OR PROPERTIES) REFERENCED HEREIN OR AS TO THE ACCURACY OR COMPLETENESS OF THE INFORMATION CONTAINED HEREIN, AND SAME IS SUBMITTED SUBJECT TO ERRORS, OMISSIONS, CHANGE OF PRICE, RENTAL OR OTHER CONDITIONS, WITHDRAWAL WITHOUT NOTICE, AND TO ANY SPECIAL LISTING CONDITIONS IMPOSED BY THE PROPERTY OWNER(S). ANY PROJECTIONS, OPINIONS, OPINIONS OF ESTIMATES ARE SUBJECT TO UNCERTAINTY AND DO NOT SIGNIFY CURRENT OR FUTURE PROPERTY PERFORMANCE. Wayne sato Personal Real Estate Corporation. REJMAN Professionals / Each office is independently owned and operated.