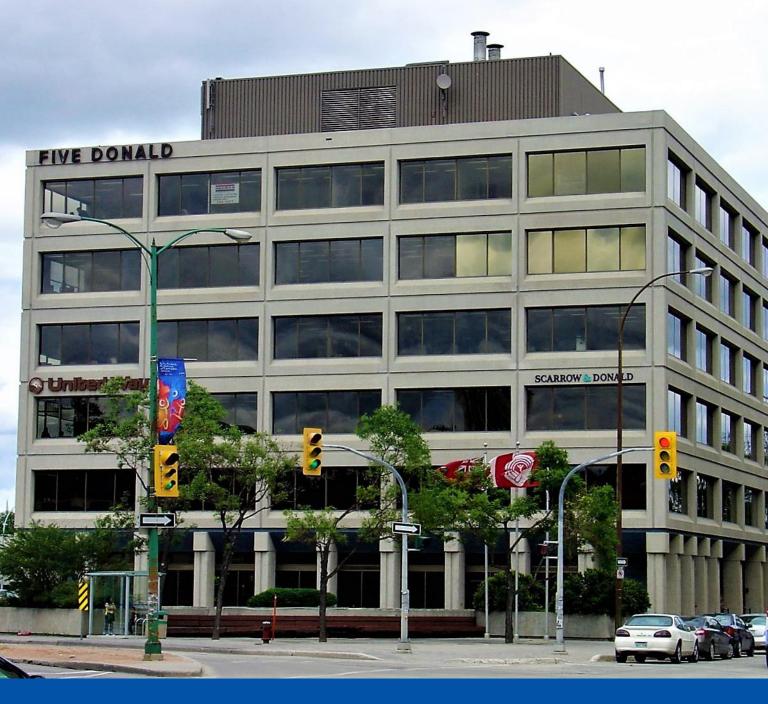

### FOR LEASE | 5 DONALD STREET

# Property Highlights

Number Five Donald is a modern, six-storey office building with a spacious main floor lobby, an advanced tenant directory, a deli service, and onsite security staff. The property includes underground and energized surface parking for tenants and free visitor parking.